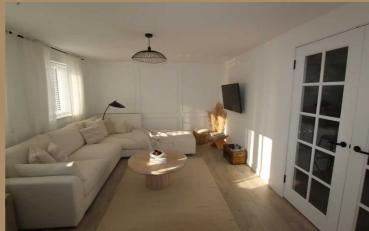

#### Lounge

15' 9" x 12' 2" (4.80m x 3.71m)

Expansive lounge, accessible either through the hallway or dining area, provide versatile and interconnected living spaces. This thoughtful layout offers flexibility, allowing for seamless transitions between entertaining guests in the dining area or enjoying a more intimate atmosphere in the lounge. The design prioritises both accessibility and a dynamic use of space for diverse activities.