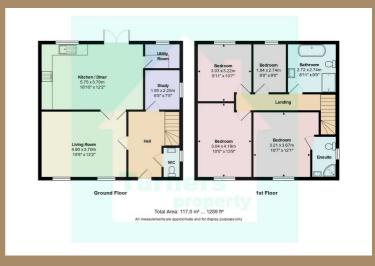

#### **Entrance Hallway**

The entrance hallway extends a warm welcome, offering a bright and spacious ambiance that exudes an airy atmosphere. Under-stair storage adds practicality to the area, while a downstairs cloakroom offers convenience. The carpeted stairs feature modern glass & wooden banisters, adding a touch of contemporary elegance to the design. This thoughtfully designed entry sets a positive tone, creating an inviting and open feel as you step into this stunning home.

#### Lounge

15' 9" x 12' 2" (4.80m x 3.71m)

Expansive lounge, accessible either through the hallway or dining area, provide versatile and interconnected living spaces. This thoughtful layout offers flexibility, allowing for seamless transitions between entertaining guests in the dining area or enjoying a more intimate atmosphere in the lounge. The design prioritises both accessibility and a dynamic use of space for diverse activities.

# Kitchen/Diner

18' 10" x 13' 0" (5.74m x 3.96m)

The kitchen-dining area is generously spacious, equipped with integrated appliances. French doors open to the garden, creating a seamless connection between indoors and outdoors. The kitchen showcases a chic island with seating for three, complemented by a modern black sink, adding a touch of contemporary sophistication to this inviting and functional space.

# Utliity

The utility room is designed with practicality in mind, offering ample space for both a washing machine and a tumble dryer. This dedicated area ensures efficient laundry management, keeping the main living spaces organised and clutter-free. The thoughtful design of the utility room enhances the overall functionality of the home.

# Office/playroom

6' 5" x 7' 5" (1.96m x 2.26m)

The current office space downstairs holds potential for versatile uses such as a playroom or hobby area. This flexible layout allows for easy adaptation to various activities, accommodating the changing needs of the household. Whether it's a productive workspace, a creative play area, or a spot for hobbies, the design caters to a range of functions.

## Bedroom 2

13' 9" x 10' 0" (4.19m x 3.05m)

Bedroom 2 is a spacious double room, offering ample space for comfort and relaxation. Its well-designed layout provides flexibility for various furniture arrangements, ensuring a welcoming and functional environment. This room is perfect for those seeking a generous and cozy retreat within the home.

#### **Bedroom 3**

9' 11" x 10' 7" (3.02m x 3.23m)

Bedroom 3 is an additional double bedroom, currently serving as a home office. This versatile space provides ample room for various furniture setups, making it adaptable to different needs. Whether used as a peaceful bedroom or a functional home office, this room offers flexibility and comfort for a range of purposes.

#### Bedroom 4

6' 0" x 9' 0" (1.83m x 2.74m)

Bedroom 4 exudes charm, offering a cute and cozy space suitable for a single room, nursery, or home office. Its versatile design allows for various functions, providing a welcoming atmosphere for work, rest or play. This thoughtfully designed room combines practicality with a touch of warmth, catering to different lifestyle needs.

## **Family Bathroom**

9' 0" x 8' 11" (2.74m x 2.72m)

The family bathroom is adorned with a modern white suite, featuring a spacious double-size walk-in shower with sleek, fully tiled finishing. A luxurious bath, W.C, and a stunningly shaped wash hand basin placed upon a free-floating wooden plinth complete the contemporary design. This bathroom blends functionality with aesthetic appeal for a stylish and inviting atmosphere.