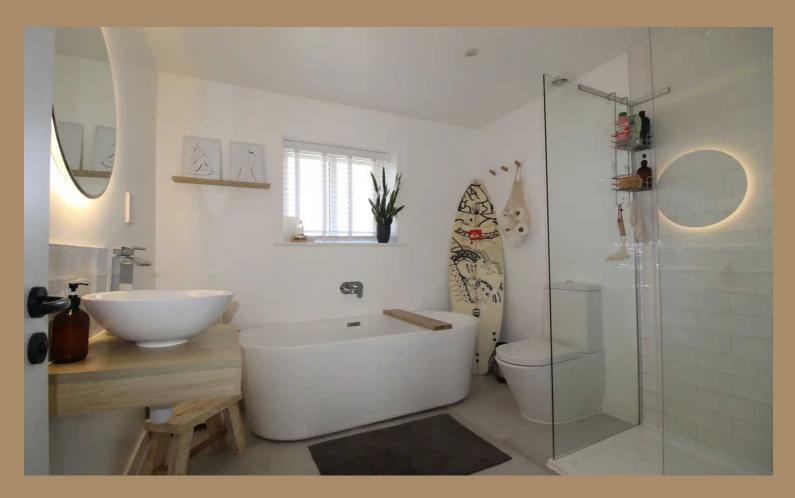

## **Family Bathroom**

9' 0" x 8' 11" (2.74m x 2.72m)

The family bathroom is adorned with a modern white suite, featuring a spacious double-size walk-in shower with sleek, fully tiled finishing. A luxurious bath, W.C, and a stunningly shaped wash hand basin placed upon a free-floating wooden plinth complete the contemporary design. This bathroom blends functionality with aesthetic appeal for a stylish and inviting atmosphere.