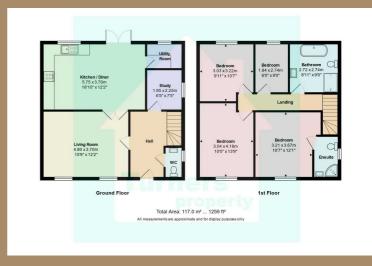

#### **Master Bedroom**

The master bedroom is a luxurious retreat, showcasing an en suite with a distinctive feature panel wall. This design element adds a touch of sophistication and visual interest to the space, creating a focal point within the private sanctuary. The master suite combines style and comfort, offering a serene and elegant environment for relaxation.

#### **Master En Suite**

The master en suite is a haven of luxury, featuring a spacious shower, a handwash basin with storage for added convenience, and a WC. The space is adorned with luxurious tiles, creating a visually stunning and sophisticated atmosphere. This well-appointed en suite ensures both functionality and indulgence in the master bedroom.

## Bedroom 2

13' 9" x 10' 0" (4.19m x 3.05m)

Bedroom 2 is a spacious double room, offering ample space for comfort and relaxation. Its well-designed layout provides flexibility for various furniture arrangements, ensuring a welcoming and functional environment. This room is perfect for those seeking a generous and cozy retreat within the home.

#### **Bedroom 3**

9' 11" x 10' 7" (3.02m x 3.23m)

Bedroom 3 is an additional double bedroom, currently serving as a home office. This versatile space provides ample room for various furniture setups, making it adaptable to different needs. Whether used as a peaceful bedroom or a functional home office, this room offers flexibility and comfort for a range of purposes.

#### Bedroom 4

6' 0" x 9' 0" (1.83m x 2.74m)

Bedroom 4 exudes charm, offering a cute and cozy space suitable for a single room, nursery, or home office. Its versatile design allows for various functions, providing a welcoming atmosphere for work, rest or play. This thoughtfully designed room combines practicality with a touch of warmth, catering to different lifestyle needs.

## **Family Bathroom**

9' 0" x 8' 11" (2.74m x 2.72m)

The family bathroom is adorned with a modern white suite, featuring a spacious double-size walk-in shower with sleek, fully tiled finishing. A luxurious bath, W.C, and a stunningly shaped wash hand basin placed upon a free-floating wooden plinth complete the contemporary design. This bathroom blends functionality with aesthetic appeal for a stylish and inviting atmosphere.