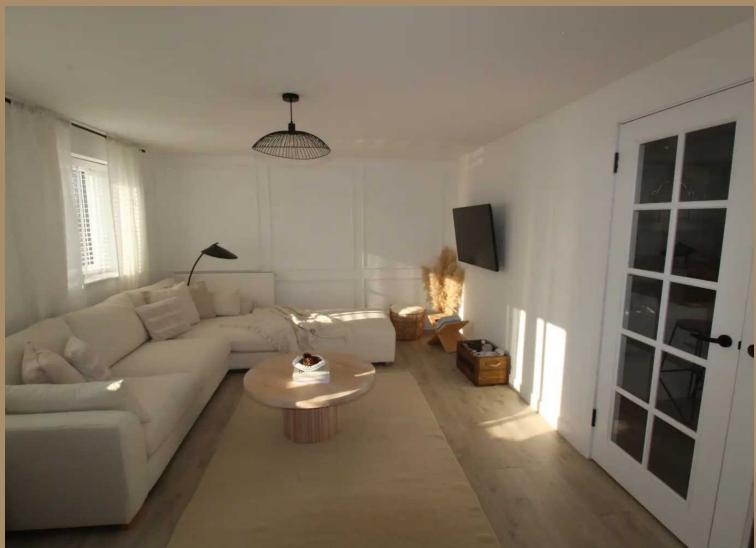

#### Lounge

15' 9" x 12' 2" (4.80m x 3.71m)

Expansive lounge, accessible either through the hallway or dining area, provide versatile and interconnected living spaces. This thoughtful layout offers flexibility, allowing for seamless transitions between entertaining guests in the dining area or enjoying a more intimate atmosphere in the lounge. The design prioritises both accessibility and a dynamic use of space for diverse activities.