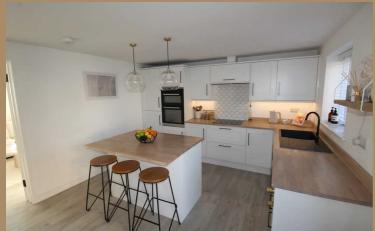

# Kitchen/Diner

18' 10" x 13' 0" (5.74m x 3.96m)

The kitchen-dining area is generously spacious, equipped with integrated appliances. French doors open to the garden, creating a seamless connection between indoors and outdoors. The kitchen showcases a chic island with seating for three, complemented by a modern black sink, adding a touch of contemporary sophistication to this inviting and functional space.