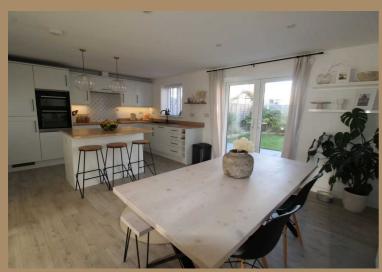

# Kitchen/Diner

18' 10" x 13' 0" (5.74m x 3.96m)

The kitchen-dining area is generously spacious, equipped with integrated appliances. French doors open to the garden, creating a seamless connection between indoors and outdoors. The kitchen showcases a chic island with seating for three, complemented by a modern black sink, adding a touch of contemporary sophistication to this inviting and functional space.