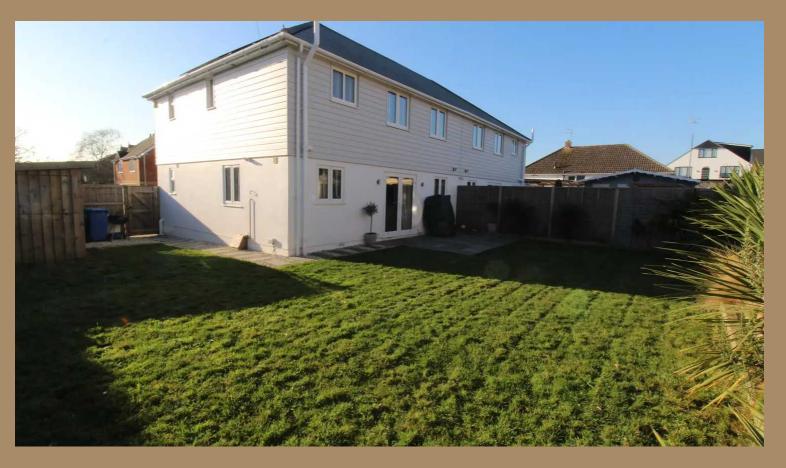

Impeccably designed with attention to detail, the home includes solar panels and a 5-year builder's warranty for lasting peace of mind. The outdoor space features a charming patio surrounded by flourishing shrubs and vibrant plantings, creating a perfect setting for al fresco dining. The meticulously landscaped garden with a lovely lawn and a practical wooden shed seamlessly combines style with functionality. A convenient access gate leads to the front driveway, offering parking for two cars.

#### Garden

The lovely garden boasts a charming patio area, bordered by shrubs and lush plantings, creating a picturesque outdoor space. An ample lawned area provides a green retreat, complemented by a practical wooden shed for storage. A convenient access gate leads to the front driveway, enhancing the overall functionality and appeal of this delightful outdoor haven.

### Parking - Driveway

Conveniently, there is parking space available for two cars at the front of the house. This practical feature ensures ease and accessibility, providing residents with a hassle-free parking solution right at their doorstep.