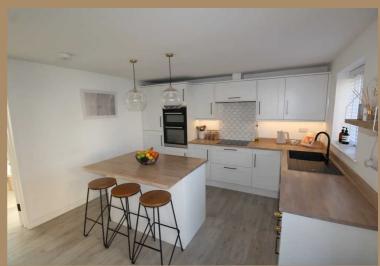

# Kitchen/Diner

18' 10" x 13' 0" (5.74m x 3.96m)

The kitchen-dining area is generously spacious, equipped with integrated appliances. French doors open to the garden, creating a seamless connection between indoors and outdoors. The kitchen showcases a chic island with seating for three, complemented by a modern black sink, adding a touch of contemporary sophistication to this inviting and functional space.