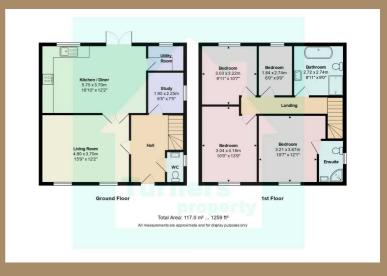

#### **Entrance Hallway**

The entrance hallway extends a warm welcome, offering a bright and spacious ambiance that exudes an airy atmosphere. Under-stair storage adds practicality to the area, while a downstairs cloakroom offers convenience. The carpeted stairs feature modern glass & wooden banisters, adding a touch of contemporary elegance to the design. This thoughtfully designed entry sets a positive tone, creating an inviting and open feel as you step into this stunning home.

#### Lounge

15' 9" x 12' 2" (4.80m x 3.71m)

Expansive lounge, accessible either through the hallway or dining area, provide versatile and interconnected living spaces. This thoughtful layout offers flexibility, allowing for seamless transitions between entertaining guests in the dining area or enjoying a more intimate atmosphere in the lounge. The design prioritises both accessibility and a dynamic use of space for diverse activities.

# Kitchen/Diner

18' 10" x 13' 0" (5.74m x 3.96m)

The kitchen-dining area is generously spacious, equipped with integrated appliances. French doors open to the garden, creating a seamless connection between indoors and outdoors. The kitchen showcases a chic island with seating for three, complemented by a modern black sink, adding a touch of contemporary sophistication to this inviting and functional space.

# Utliity

The utility room is designed with practicality in mind, offering ample space for both a washing machine and a tumble dryer. This dedicated area ensures efficient laundry management, keeping the main living spaces organised and clutter-free. The thoughtful design of the utility room enhances the overall functionality of the home.

# Office/playroom

6' 5" x 7' 5" (1.96m x 2.26m)

The current office space downstairs holds potential for versatile uses such as a playroom or hobby area. This flexible layout allows for easy adaptation to various activities, accommodating the changing needs of the household. Whether it's a productive workspace, a creative play area, or a spot for hobbies, the design caters to a range of functions.

#### **Master Bedroom**

The master bedroom is a luxurious retreat, showcasing an en suite with a distinctive feature panel wall. This design element adds a touch of sophistication and visual interest to the space, creating a focal point within the private sanctuary. The master suite combines style and comfort, offering a serene and elegant environment for relaxation.

#### **Master En Suite**

The master en suite is a haven of luxury, featuring a spacious shower, a handwash basin with storage for added convenience, and a WC. The space is adorned with luxurious tiles, creating a visually stunning and sophisticated atmosphere. This well-appointed en suite ensures both functionality and indulgence in the master bedroom.

## Bedroom 2

13' 9" x 10' 0" (4.19m x 3.05m)

Bedroom 2 is a spacious double room, offering ample space for comfort and relaxation. Its well-designed layout provides flexibility for various furniture arrangements, ensuring a welcoming and functional environment. This room is perfect for those seeking a generous and cozy retreat within the home.

#### **Bedroom 3**

9' 11" x 10' 7" (3.02m x 3.23m)

Bedroom 3 is an additional double bedroom, currently serving as a home office. This versatile space provides ample room for various furniture setups, making it adaptable to different needs. Whether used as a peaceful bedroom or a functional home office, this room offers flexibility and comfort for a range of purposes.

#### Bedroom 4

6' 0" x 9' 0" (1.83m x 2.74m)

Bedroom 4 exudes charm, offering a cute and cozy space suitable for a single room, nursery, or home office. Its versatile design allows for various functions, providing a welcoming atmosphere for work, rest or play. This thoughtfully designed room combines practicality with a touch of warmth, catering to different lifestyle needs.

## **Family Bathroom**

9' 0" x 8' 11" (2.74m x 2.72m)

The family bathroom is adorned with a modern white suite, featuring a spacious double-size walk-in shower with sleek, fully tiled finishing. A luxurious bath, W.C, and a stunningly shaped wash hand basin placed upon a free-floating wooden plinth complete the contemporary design. This bathroom blends functionality with aesthetic appeal for a stylish and inviting atmosphere.