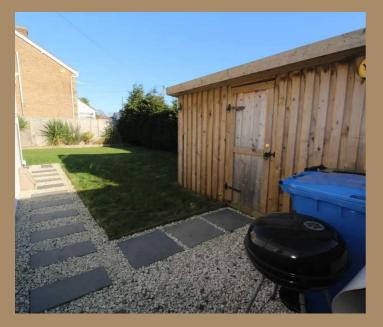

Impeccably designed with attention to detail, the home includes solar panels and a 5-year builder's warranty for lasting peace of mind. The outdoor space features a charming patio surrounded by flourishing shrubs and vibrant plantings, creating a perfect setting for al fresco dining. The meticulously landscaped garden with a lovely lawn and a practical wooden shed seamlessly combines style with functionality. A convenient access gate leads to the front driveway, offering parking for two cars.

#### Garden

The lovely garden boasts a charming patio area, bordered by shrubs and lush plantings, creating a picturesque outdoor space. An ample lawned area provides a green retreat, complemented by a practical wooden shed for storage. A convenient access gate leads to the front driveway, enhancing the overall functionality and appeal of this delightful outdoor haven.

### Parking - Driveway

Conveniently, there is parking space available for two cars at the front of the house. This practical feature ensures ease and accessibility, providing residents with a hassle-free parking solution right at their doorstep.