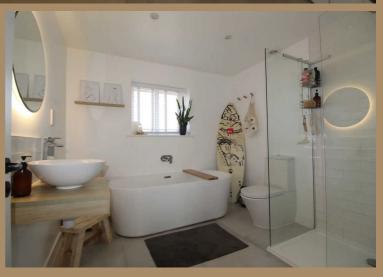

## **Family Bathroom**

9' 0" x 8' 11" (2.74m x 2.72m)

The family bathroom is adorned with a modern white suite, featuring a spacious double-size walk-in shower with sleek, fully tiled finishing. A luxurious bath, W.C, and a stunningly shaped wash hand basin placed upon a free-floating wooden plinth complete the contemporary design. This bathroom blends functionality with aesthetic appeal for a stylish and inviting atmosphere.