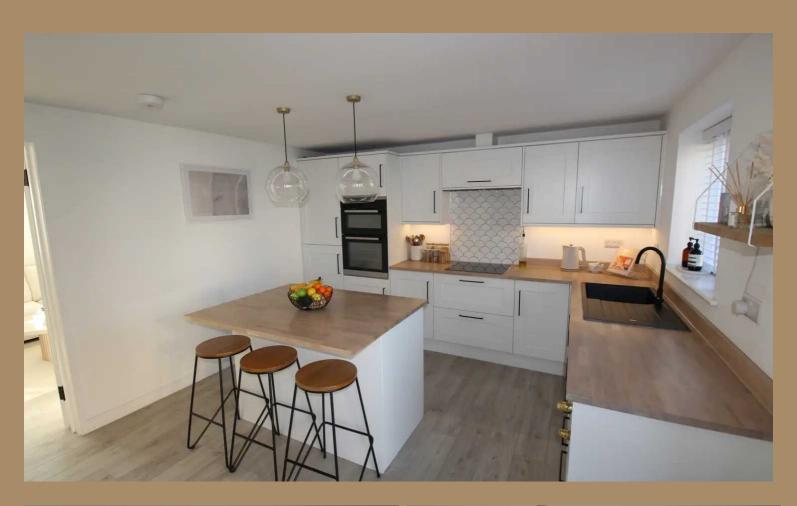

# Kitchen/Diner

18' 10" x 13' 0" (5.74m x 3.96m)

The kitchen-dining area is generously spacious, equipped with integrated appliances. French doors open to the garden, creating a seamless connection between indoors and outdoors. The kitchen showcases a chic island with seating for three, complemented by a modern black sink, adding a touch of contemporary sophistication to this inviting and functional space.