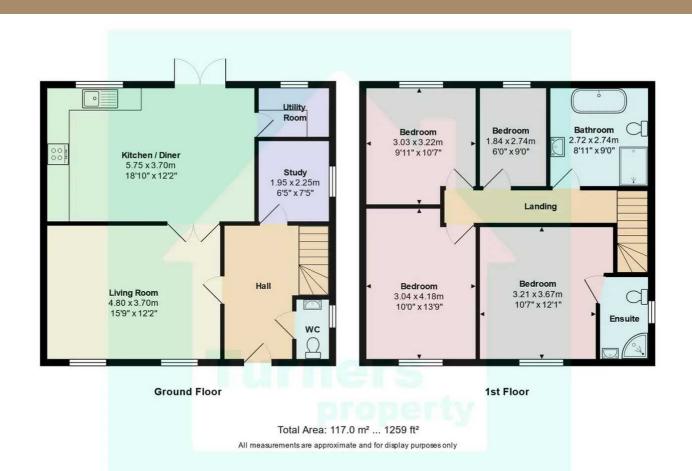

#### Lounge

15' 9" x 12' 2" (4.80m x 3.71m)

Expansive lounge, accessible either through the hallway or dining area, provide versatile and interconnected living spaces. This thoughtful layout offers flexibility, allowing for seamless transitions between entertaining guests in the dining area or enjoying a more intimate atmosphere in the lounge. The design prioritises both accessibility and a dynamic use of space for diverse activities.

# Kitchen/Diner

18' 10" x 13' 0" (5.74m x 3.96m)

The kitchen-dining area is generously spacious, equipped with integrated appliances. French doors open to the garden, creating a seamless connection between indoors and outdoors. The kitchen showcases a chic island with seating for three, complemented by a modern black sink, adding a touch of contemporary sophistication to this inviting and functional space.

# Utliity

The utility room is designed with practicality in mind, offering ample space for both a washing machine and a tumble dryer. This dedicated area ensures efficient laundry management, keeping the main living spaces organised and clutter-free. The thoughtful design of the utility room enhances the overall functionality of the home.

# Office/playroom

6' 5" x 7' 5" (1.96m x 2.26m)

The current office space downstairs holds potential for versatile uses such as a playroom or hobby area. This flexible layout allows for easy adaptation to various activities, accommodating the changing needs of the household. Whether it's a productive workspace, a creative play area, or a spot for hobbies, the design caters to a range of functions.

## Bedroom 2

13' 9" x 10' 0" (4.19m x 3.05m)

Bedroom 2 is a spacious double room, offering ample space for comfort and relaxation. Its well-designed layout provides flexibility for various furniture arrangements, ensuring a welcoming and functional environment. This room is perfect for those seeking a generous and cozy retreat within the home.

#### **Bedroom 3**

9' 11" x 10' 7" (3.02m x 3.23m)

Bedroom 3 is an additional double bedroom, currently serving as a home office. This versatile space provides ample room for various furniture setups, making it adaptable to different needs. Whether used as a peaceful bedroom or a functional home office, this room offers flexibility and comfort for a range of purposes.

#### Bedroom 4

6' 0" x 9' 0" (1.83m x 2.74m)

Bedroom 4 exudes charm, offering a cute and cozy space suitable for a single room, nursery, or home office. Its versatile design allows for various functions, providing a welcoming atmosphere for work, rest or play. This thoughtfully designed room combines practicality with a touch of warmth, catering to different lifestyle needs.

## **Family Bathroom**

9' 0" x 8' 11" (2.74m x 2.72m)

The family bathroom is adorned with a modern white suite, featuring a spacious double-size walk-in shower with sleek, fully tiled finishing. A luxurious bath, W.C, and a stunningly shaped wash hand basin placed upon a free-floating wooden plinth complete the contemporary design. This bathroom blends functionality with aesthetic appeal for a stylish and inviting atmosphere.