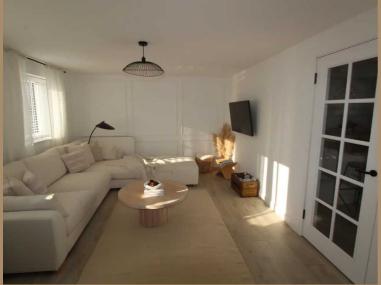

#### Lounge

15' 9" x 12' 2" (4.80m x 3.71m)

Expansive lounge, accessible either through the hallway or dining area, provide versatile and interconnected living spaces. This thoughtful layout offers flexibility, allowing for seamless transitions between entertaining guests in the dining area or enjoying a more intimate atmosphere in the lounge. The design prioritises both accessibility and a dynamic use of space for diverse activities.