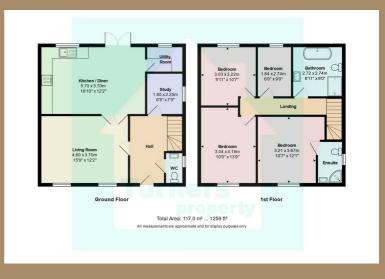

#### Lounge

15' 9" x 12' 2" (4.80m x 3.71m)

Expansive lounge, accessible either through the hallway or dining area, provide versatile and interconnected living spaces. This thoughtful layout offers flexibility, allowing for seamless transitions between entertaining guests in the dining area or enjoying a more intimate atmosphere in the lounge. The design prioritises both accessibility and a dynamic use of space for diverse activities.

# Kitchen/Diner

18' 10" x 13' 0" (5.74m x 3.96m)

The kitchen-dining area is generously spacious, equipped with integrated appliances. French doors open to the garden, creating a seamless connection between indoors and outdoors. The kitchen showcases a chic island with seating for three, complemented by a modern black sink, adding a touch of contemporary sophistication to this inviting and functional space.

# Utliity

The utility room is designed with practicality in mind, offering ample space for both a washing machine and a tumble dryer. This dedicated area ensures efficient laundry management, keeping the main living spaces organised and clutter-free. The thoughtful design of the utility room enhances the overall functionality of the home.

# Office/playroom

6' 5" x 7' 5" (1.96m x 2.26m)

The current office space downstairs holds potential for versatile uses such as a playroom or hobby area. This flexible layout allows for easy adaptation to various activities, accommodating the changing needs of the household. Whether it's a productive workspace, a creative play area, or a spot for hobbies, the design caters to a range of functions.

## Bedroom 2

13' 9" x 10' 0" (4.19m x 3.05m)

Bedroom 2 is a spacious double room, offering ample space for comfort and relaxation. Its well-designed layout provides flexibility for various furniture arrangements, ensuring a welcoming and functional environment. This room is perfect for those seeking a generous and cozy retreat within the home.

#### **Bedroom 3**

9' 11" x 10' 7" (3.02m x 3.23m)

Bedroom 3 is an additional double bedroom, currently serving as a home office. This versatile space provides ample room for various furniture setups, making it adaptable to different needs. Whether used as a peaceful bedroom or a functional home office, this room offers flexibility and comfort for a range of purposes.

#### Bedroom 4

6' 0" x 9' 0" (1.83m x 2.74m)

Bedroom 4 exudes charm, offering a cute and cozy space suitable for a single room, nursery, or home office. Its versatile design allows for various functions, providing a welcoming atmosphere for work, rest or play. This thoughtfully designed room combines practicality with a touch of warmth, catering to different lifestyle needs.

## **Family Bathroom**

9' 0" x 8' 11" (2.74m x 2.72m)

The family bathroom is adorned with a modern white suite, featuring a spacious double-size walk-in shower with sleek, fully tiled finishing. A luxurious bath, W.C, and a stunningly shaped wash hand basin placed upon a free-floating wooden plinth complete the contemporary design. This bathroom blends functionality with aesthetic appeal for a stylish and inviting atmosphere.