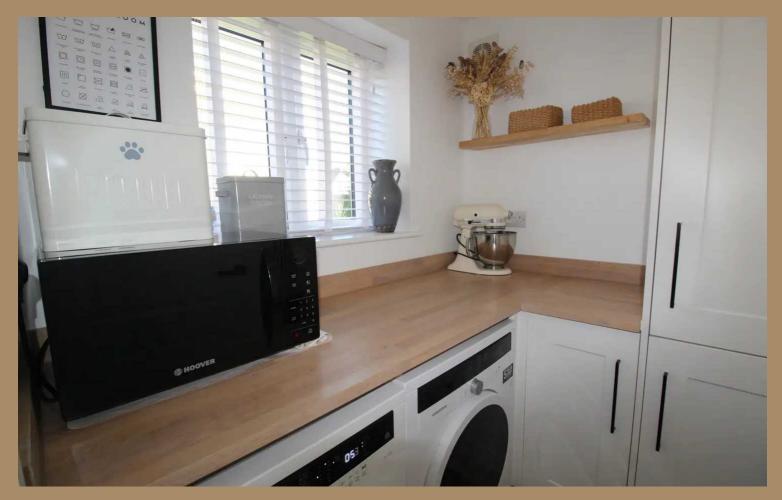

# Utliity

The utility room is designed with practicality in mind, offering ample space for both a washing machine and a tumble dryer. This dedicated area ensures efficient laundry management, keeping the main living spaces organised and clutter-free. The thoughtful design of the utility room enhances the overall functionality of the home.