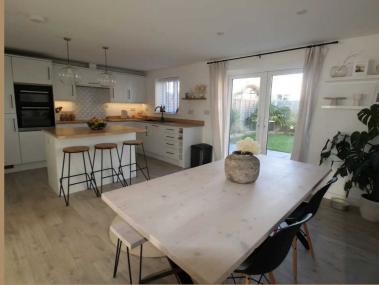

# Kitchen/Diner

18' 10" x 13' 0" (5.74m x 3.96m)

The kitchen-dining area is generously spacious, equipped with integrated appliances. French doors open to the garden, creating a seamless connection between indoors and outdoors. The kitchen showcases a chic island with seating for three, complemented by a modern black sink, adding a touch of contemporary sophistication to this inviting and functional space.