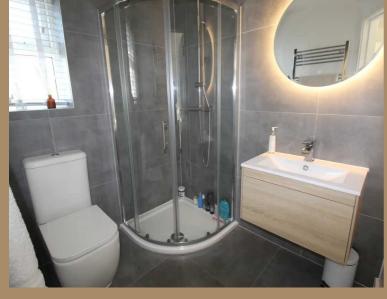

#### **Master En Suite**

The master en suite is a haven of luxury, featuring a spacious shower, a handwash basin with storage for added convenience, and a WC. The space is adorned with luxurious tiles, creating a visually stunning and sophisticated atmosphere. This well-appointed en suite ensures both functionality and indulgence in the master bedroom.