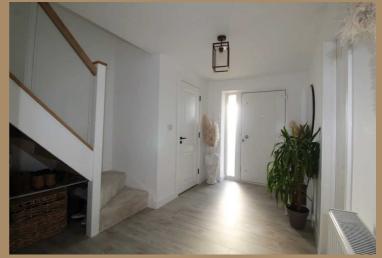

#### **Entrance Hallway**

The entrance hallway extends a warm welcome, offering a bright and spacious ambiance that exudes an airy atmosphere. Under-stair storage adds practicality to the area, while a downstairs cloakroom offers convenience. The carpeted stairs feature modern glass & wooden banisters, adding a touch of contemporary elegance to the design. This thoughtfully designed entry sets a positive tone, creating an inviting and open feel as you step into this stunning home.

#### **Downstairs WC**

A downstairs cloakroom features a convenient WC and a handwash basin, providing practicality for residents and guests. This thoughtfully designed space ensures functionality and comfort from the moment you enter the home.