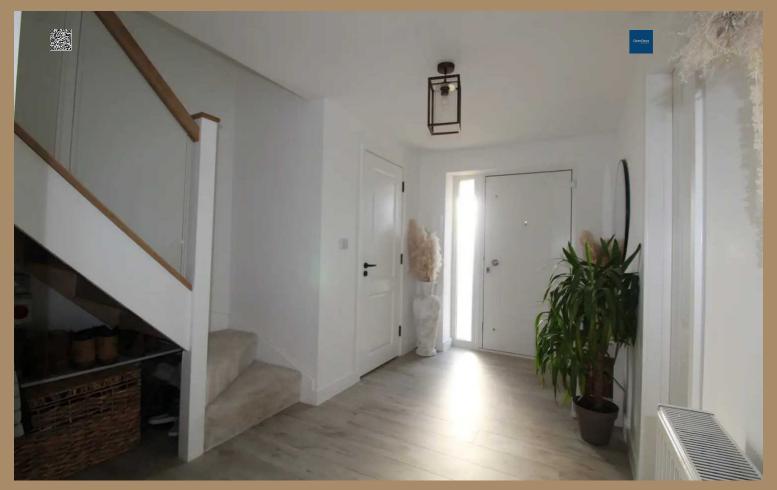

#### **Entrance Hallway**

The entrance hallway extends a warm welcome, offering a bright and spacious ambiance that exudes an airy atmosphere. Under-stair storage adds practicality to the area, while a downstairs cloakroom offers convenience. The carpeted stairs feature modern glass & wooden banisters, adding a touch of contemporary elegance to the design. This thoughtfully designed entry sets a positive tone, creating an inviting and open feel as you step into this stunning home.