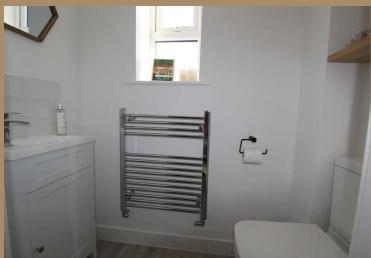

## **Family Bathroom**

9' 0" x 8' 11" (2.74m x 2.72m)

The family bathroom is adorned with a modern white suite, featuring a spacious double-size walk-in shower with sleek, fully tiled finishing. A luxurious bath, W.C, and a stunningly shaped wash hand basin placed upon a free-floating wooden plinth complete the contemporary design. This bathroom blends functionality with aesthetic appeal for a stylish and inviting atmosphere.