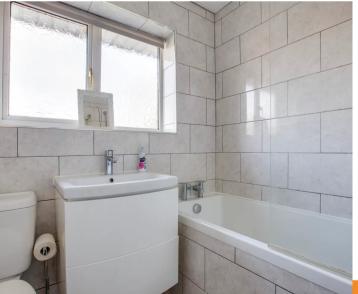

### Bathroom

White bathroom suite comprising of W.C, wash basin with storage under, bath with shower over and glass shower screen, heated towel rail, window to front