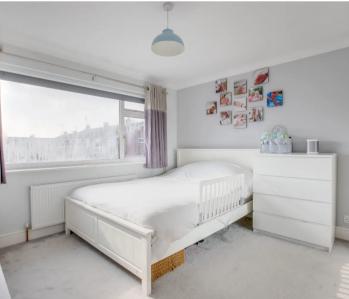

### Bedroom 1

Built in wardrobes, radiator, window to rear

### Bedroom 2

Built in wardrobes, radiator, window to front

#### Bedroom 3

Radiator, window to rear