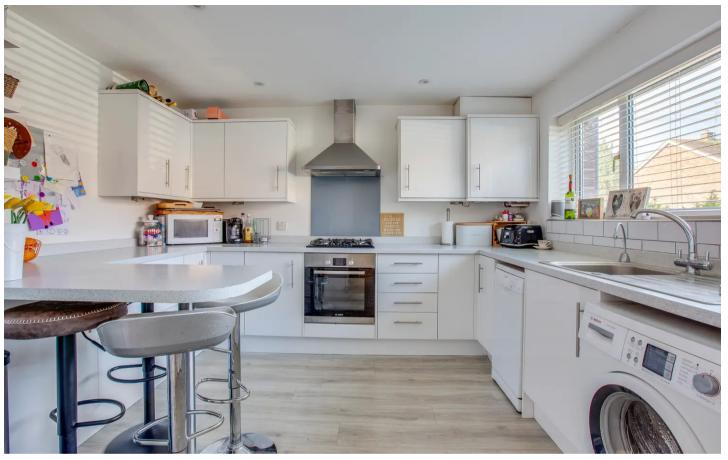

#### Kitchen

Fitted with a selection of base and eye level units incorporating stainless steel sink, breakfast bar, built in oven and hob with extractor over, space for washing machine, tumble dryer, slimline dishwasher, fridge/freezer, wall mounted gas fired boiler, radiator, window to front