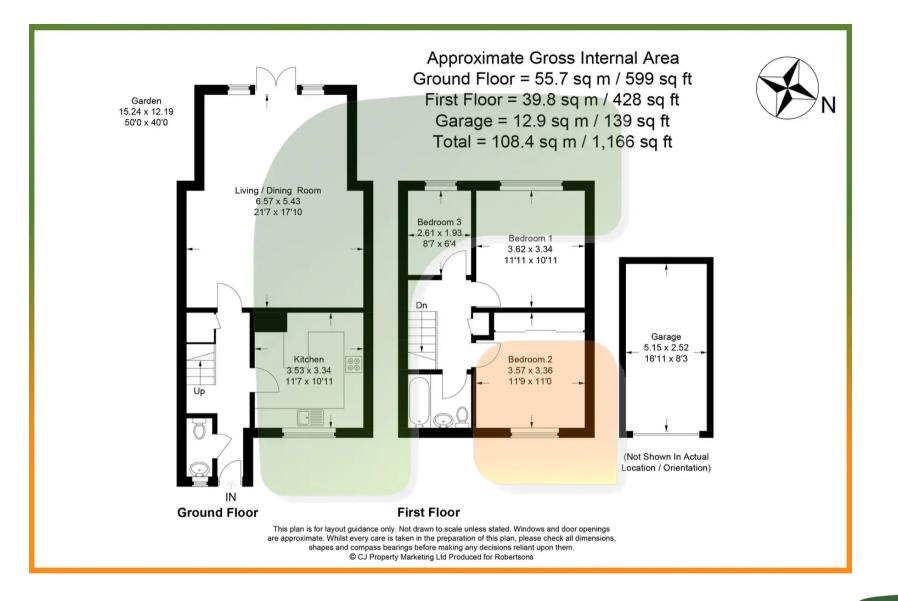

### **Entrance hall**

Under stairs storage, radiator

### Cloakroom

Low level W.C, hand wash basin with cupboard under, window to front

#### Kitchen

Fitted with a selection of base and eye level units incorporating stainless steel sink, breakfast bar, built in oven and hob with extractor over, space for washing machine, tumble dryer, slimline dishwasher, fridge/freezer, wall mounted gas fired boiler, radiator, window to front

# Sitting/dining room

Three radiators, T.V Point, double doors to garden

## Landing

Access to loft, storage cupboard

### Bedroom 1

Built in wardrobes, radiator, window to rear

### Bedroom 2

Built in wardrobes, radiator, window to front

#### Bedroom 3

Radiator, window to rear

### Bathroom

White bathroom suite comprising of W.C, wash basin with storage under, bath with shower over and glass shower screen, heated towel rail, window to front

### Gardens & Garage

Rear garden laid with artificial grass extending to 50', gate leading to garage, front garden laid mainly to lawn with shrub borders. The garage is in a block to the rear of the house.