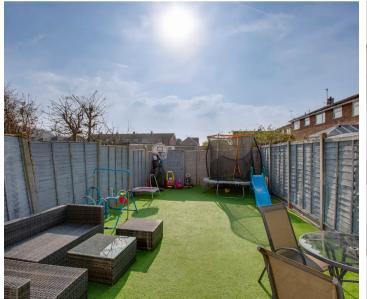

### Gardens & Garage

Rear garden laid with artificial grass extending to 50', gate leading to garage, front garden laid mainly to lawn with shrub borders. The garage is in a block to the rear of the house.