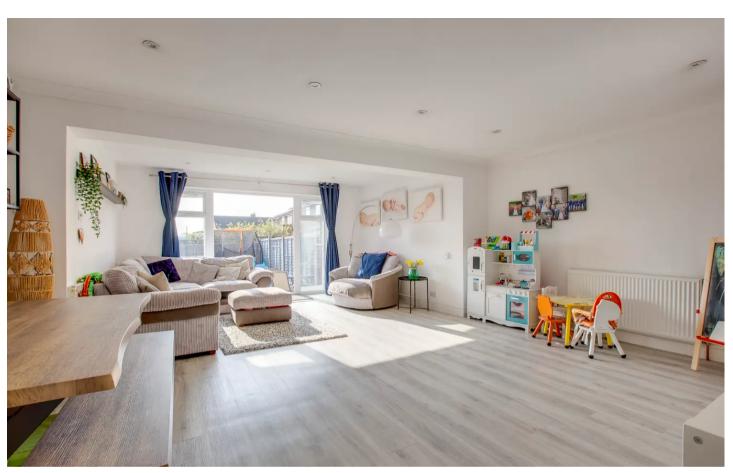

alking distance of St Pauls C of E Combined School and other local amenities. The light airy accommodation comprises of Entrance hall, Cloakroom, Kitchen, Sitting/Dining Room, Three Bedrooms, Bathroom, Gardens and Garage. Viewing highly recommended.

Council Tax band: D

Tenure: Freehold

### **Entrance hall**

Under stairs storage, radiator

### Cloakroom

Low level W.C, hand wash basin with cupboard under, window to front

#### Kitchen

Fitted with a selection of base and eye level units incorporating stainless steel sink, breakfast bar, built in oven and hob with extractor over, space for washing machine, tumble dryer, slimline dishwasher, fridge/freezer, wall mounted gas fired boiler, radiator, window to front

# Sitting/dining room

Three radiators, T.V Point, double doors to garden













### First floor

## Landing

Access to loft, storage cupboard

### Bedroom 1

Built in wardrobes, radiator, window to rear

### Bedroom 2

Built in wardrobes, radiator, window to front

#### Bedroom 3

Radiator, window to rear

### Bathroom

White bathroom suite comprising of W.C, wash basin with storage under, bath with shower over and glass shower screen, heated towel rail, window to front

### Gardens & Garage

Rear garden laid with artificial grass extending to 50', gate leading to garage, front garden laid mainly to lawn with shrub borders. The garage is in a block to the rear of the house.