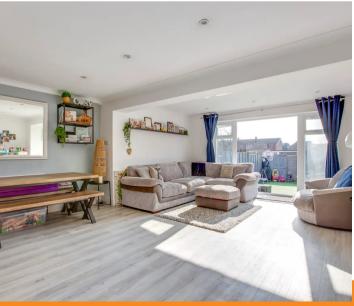

tance of St Pauls C of E Combined School and other local amenities. The light airy accommodation comprises of Entrance hall, Cloakroom, Kitchen, Sitting/Dining Room, Three Bedrooms, Bathroom, Gardens and Garage. Viewing highly recommended.

Council Tax band: D

Tenure: Freehold

### **Entrance hall**

Under stairs storage, radiator

### Cloakroom

Low level W.C, hand wash basin with cupboard under, window to front

#### Kitchen

Fitted with a selection of base and eye level units incorporating stainless steel sink, breakfast bar, built in oven and hob with extractor over, space for washing machine, tumble dryer, slimline dishwasher, fridge/freezer, wall mounted gas fired boiler, radiator, window to front

# Sitting/dining room

Three radiators, T.V Point, double doors to garden













### First floor

## Landing

Access to loft, storage cupboard

### Bedroom 1

Built in wardrobes, radiator, window to rear

### Bedroom 2

Built in wardrobes, radiator, window to front

#### Bedroom 3

Radiator, window to rear

### Bathroom

White bathroom suite comprising of W.C, wash basin with storage under, bath with shower over and glass shower screen, heated towel rail, window to front

### Gardens & Garage

Rear garden laid with artificial grass extending to 50', gate leading to garage, front garden laid mainly to lawn with shrub borders. The garage is in a block to the rear of the house.