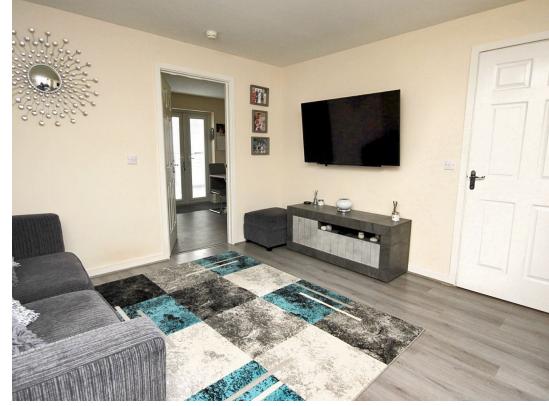

Maintained to a high standard by the owners this fabulous home offers good accommodation over two levels comprising reception hall with access to the upper landing, cloak room and lounge. The bright and spacious lounge has access to the large dining kitchen which in turn accesses the rear of the property. The large kitchen has an extensive range of floor standing and wall mounted units as well as ample space for a large dining table and chairs, French doors provide access to the enclosed landscaped rear gardens. On the upper floor there are three well proportioned bedrooms, the larger main bedroom to the front has access to an en suite shower room. The internal family bathroom has a three piece suite.

### DIMENSIONS

| DIMENSIONS           |               | TEATORES                                       |
|----------------------|---------------|------------------------------------------------|
| Lounge               | 15'2" x 12'0" | Popular highly sought after location           |
| Dining Kitchen       | 15'4" x 9'4"  | Lovely setting                                 |
| Bedroom one          | 10'4" x 9'5"  | Three bedrooms, main with en-suite shower room |
| Bedroom two          | 10'10" x 8'0" | Fabulous enclosed south facing gardens         |
| Bedroom three        | 7'4" x 7'4"   | Easy access to M77                             |
| En suite shower room | 7'10" x 5'6"  | Viewing essential                              |
| Bathroom             | 7'10" x 6'8"" |                                                |
|                      |               |                                                |