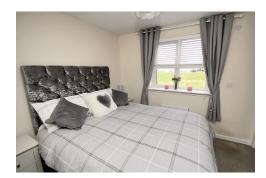

Maintained to a high standard by the owners this fabulous home offers good accommodation over two levels comprising reception hall with access to the upper landing, cloak room and lounge. The bright and spacious lounge has access to the large dining kitchen which in turn accesses the rear of the property. The large kitchen has an extensive range of floor standing and wall mounted units as well as ample space for a large dining table and chairs, French doors provide access to the enclosed landscaped rear gardens. On the upper floor there are three well proportioned bedrooms, the larger main bedroom to the front has access to an en suite shower room. The internal family bathroom has a three piece suite.

### DIMENSIONS

| DIMENSIONS           |               | TEATORES                                       |
|----------------------|---------------|------------------------------------------------|
| Lounge               | 15'2" x 12'0" | Popular highly sought after location           |
| Dining Kitchen       | 15'4" x 9'4"  | Lovely setting                                 |
| Bedroom one          | 10'4" x 9'5"  | Three bedrooms, main with en-suite shower room |
| Bedroom two          | 10'10" x 8'0" | Fabulous enclosed south facing gardens         |
| Bedroom three        | 7'4" x 7'4"   | Easy access to M77                             |
| En suite shower room | 7'10" x 5'6"  | Viewing essential                              |
| Bathroom             | 7'10" x 6'8"" |                                                |
|                      |               |                                                |