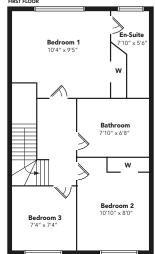

Maintained to a high standard by the owners this fabulous home offers good accommodation over two levels comprising reception hall with access to the upper landing, cloak room and lounge. The bright and spacious lounge has access to the large dining kitchen which in turn accesses the rear of the property. The large kitchen has an extensive range of floor standing and wall mounted units as well as ample space for a large dining table and chairs, French doors provide access to the enclosed landscaped rear gardens. On the upper floor there are three well proportioned bedrooms, the larger main bedroom to the front has access to an en suite shower room. The internal family bathroom has a three piece suite.

### DIMENSIONS

| DIMENSIONS           |               | TEATORES                                       |
|----------------------|---------------|------------------------------------------------|
| Lounge               | 15'2" x 12'0" | Popular highly sought after location           |
| Dining Kitchen       | 15'4" x 9'4"  | Lovely setting                                 |
| Bedroom one          | 10'4" x 9'5"  | Three bedrooms, main with en-suite shower room |
| Bedroom two          | 10'10" x 8'0" | Fabulous enclosed south facing gardens         |
| Bedroom three        | 7'4" x 7'4"   | Easy access to M77                             |
| En suite shower room | 7'10" x 5'6"  | Viewing essential                              |
| Bathroom             | 7'10" x 6'8"" |                                                |
|                      |               |                                                |