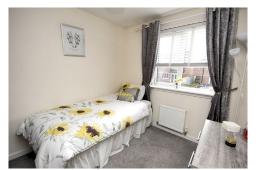

Maintained to a high standard by the owners this fabulous home offers good accommodation over two levels comprising reception hall with access to the upper landing, cloak room and lounge. The bright and spacious lounge has access to the large dining kitchen which in turn accesses the rear of the property. The large kitchen has an extensive range of floor standing and wall mounted units as well as ample space for a large dining table and chairs, French doors provide access to the enclosed landscaped rear gardens. On the upper floor there are three well proportioned bedrooms, the larger main bedroom to the front has access to an en suite shower room. The internal family bathroom has a three piece suite.

### DIMENSIONS

| DIMENSIONS           |               | TEATORES                                       |
|----------------------|---------------|------------------------------------------------|
| Lounge               | 15'2" x 12'0" | Popular highly sought after location           |
| Dining Kitchen       | 15'4" x 9'4"  | Lovely setting                                 |
| Bedroom one          | 10'4" x 9'5"  | Three bedrooms, main with en-suite shower room |
| Bedroom two          | 10'10" x 8'0" | Fabulous enclosed south facing gardens         |
| Bedroom three        | 7'4" x 7'4"   | Easy access to M77                             |
| En suite shower room | 7'10" x 5'6"  | Viewing essential                              |
| Bathroom             | 7'10" x 6'8"" |                                                |
|                      |               |                                                |