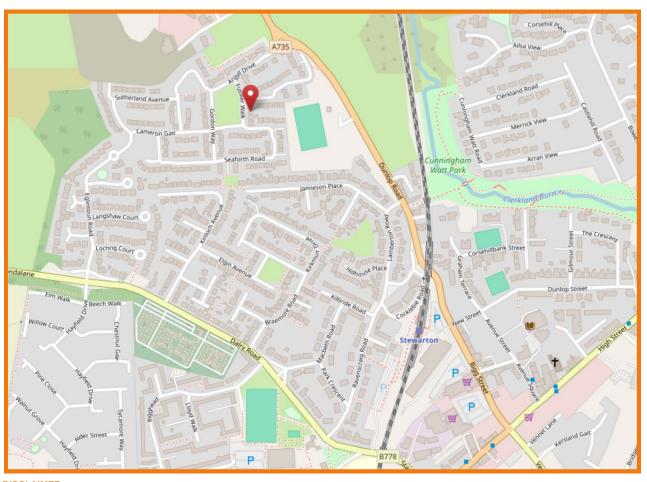

# TRAVEL DIRECTIONS

Travelling from the centre of Stewarton on Dunlop Road continue to the modern development on the left hand side, at the roundabout turn left into Argyll Drive, then into Fusilier Walk, the property sits on the left hand side.