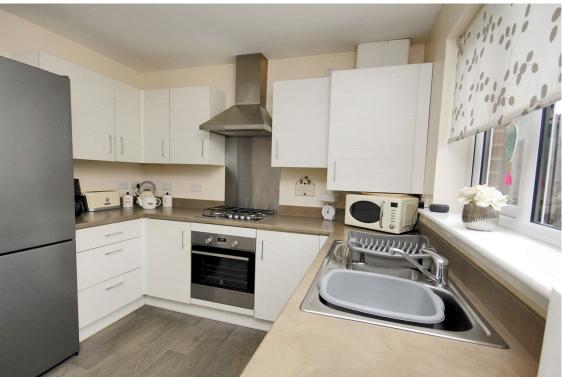

Maintained to a high standard by the owners this fabulous home offers good accommodation over two levels comprising reception hall with access to the upper landing, cloak room and lounge. The bright and spacious lounge has access to the large dining kitchen which in turn accesses the rear of the property. The large kitchen has an extensive range of floor standing and wall mounted units as well as ample space for a large dining table and chairs, French doors provide access to the enclosed landscaped rear gardens. On the upper floor there are three well proportioned bedrooms, the larger main bedroom to the front has access to an en suite shower room. The internal family bathroom has a three piece suite.

### DIMENSIONS

| DIMENSIONS           |               | TEATORES                                       |
|----------------------|---------------|------------------------------------------------|
| Lounge               | 15'2" x 12'0" | Popular highly sought after location           |
| Dining Kitchen       | 15'4" x 9'4"  | Lovely setting                                 |
| Bedroom one          | 10'4" x 9'5"  | Three bedrooms, main with en-suite shower room |
| Bedroom two          | 10'10" x 8'0" | Fabulous enclosed south facing gardens         |
| Bedroom three        | 7'4" x 7'4"   | Easy access to M77                             |
| En suite shower room | 7'10" x 5'6"  | Viewing essential                              |
| Bathroom             | 7'10" x 6'8"" |                                                |
|                      |               |                                                |