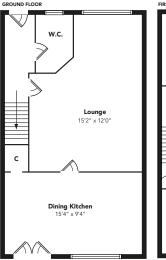

Maintained to a high standard by the owners this fabulous home offers good accommodation over two levels comprising reception hall with access to the upper landing, cloak room and lounge. The bright and spacious lounge has access to the large dining kitchen which in turn accesses the rear of the property. The large kitchen has an extensive range of floor standing and wall mounted units as well as ample space for a large dining table and chairs, French doors provide access to the enclosed landscaped rear gardens. On the upper floor there are three well proportioned bedrooms, the larger main bedroom to the front has access to an en suite shower room. The internal family bathroom has a three piece suite.

### DIMENSIONS

| DIMENSIONS           |               | TEATORES                                       |
|----------------------|---------------|------------------------------------------------|
| Lounge               | 15'2" x 12'0" | Popular highly sought after location           |
| Dining Kitchen       | 15'4" x 9'4"  | Lovely setting                                 |
| Bedroom one          | 10'4" x 9'5"  | Three bedrooms, main with en-suite shower room |
| Bedroom two          | 10'10" x 8'0" | Fabulous enclosed south facing gardens         |
| Bedroom three        | 7'4" x 7'4"   | Easy access to M77                             |
| En suite shower room | 7'10" x 5'6"  | Viewing essential                              |
| Bathroom             | 7'10" x 6'8"" |                                                |
|                      |               |                                                |