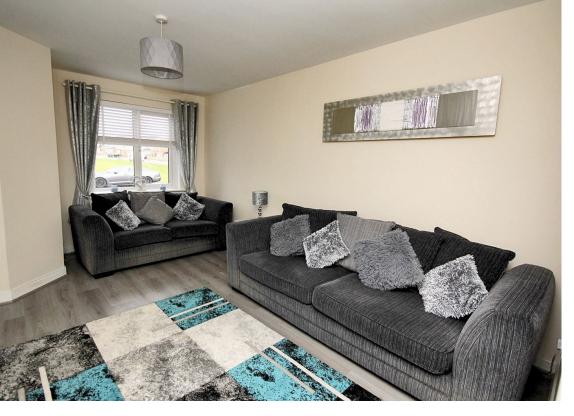

Maintained to a high standard by the owners this fabulous home offers good accommodation over two levels comprising reception hall with access to the upper landing, cloak room and lounge. The bright and spacious lounge has access to the large dining kitchen which in turn accesses the rear of the property. The large kitchen has an extensive range of floor standing and wall mounted units as well as ample space for a large dining table and chairs, French doors provide access to the enclosed landscaped rear gardens. On the upper floor there are three well proportioned bedrooms, the larger main bedroom to the front has access to an en suite shower room. The internal family bathroom has a three piece suite.

### DIMENSIONS

| DIMENSIONS           |               | TEATORES                                       |
|----------------------|---------------|------------------------------------------------|
| Lounge               | 15'2" x 12'0" | Popular highly sought after location           |
| Dining Kitchen       | 15'4" x 9'4"  | Lovely setting                                 |
| Bedroom one          | 10'4" x 9'5"  | Three bedrooms, main with en-suite shower room |
| Bedroom two          | 10'10" x 8'0" | Fabulous enclosed south facing gardens         |
| Bedroom three        | 7'4" x 7'4"   | Easy access to M77                             |
| En suite shower room | 7'10" x 5'6"  | Viewing essential                              |
| Bathroom             | 7'10" x 6'8"" |                                                |
|                      |               |                                                |