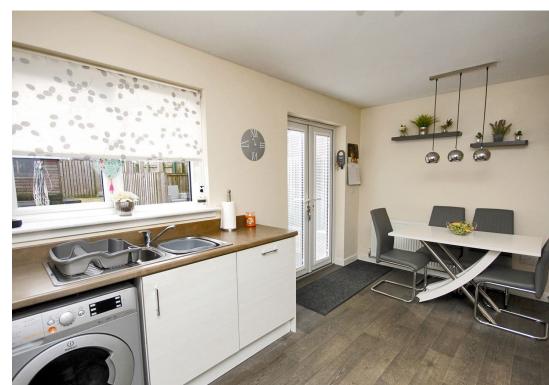

Maintained to a high standard by the owners this fabulous home offers good accommodation over two levels comprising reception hall with access to the upper landing, cloak room and lounge. The bright and spacious lounge has access to the large dining kitchen which in turn accesses the rear of the property. The large kitchen has an extensive range of floor standing and wall mounted units as well as ample space for a large dining table and chairs, French doors provide access to the enclosed landscaped rear gardens. On the upper floor there are three well proportioned bedrooms, the larger main bedroom to the front has access to an en suite shower room. The internal family bathroom has a three piece suite.

### DIMENSIONS

| DIMENSIONS           |               | TEATORES                                       |
|----------------------|---------------|------------------------------------------------|
| Lounge               | 15'2" x 12'0" | Popular highly sought after location           |
| Dining Kitchen       | 15'4" x 9'4"  | Lovely setting                                 |
| Bedroom one          | 10'4" x 9'5"  | Three bedrooms, main with en-suite shower room |
| Bedroom two          | 10'10" x 8'0" | Fabulous enclosed south facing gardens         |
| Bedroom three        | 7'4" x 7'4"   | Easy access to M77                             |
| En suite shower room | 7'10" x 5'6"  | Viewing essential                              |
| Bathroom             | 7'10" x 6'8"" |                                                |
|                      |               |                                                |