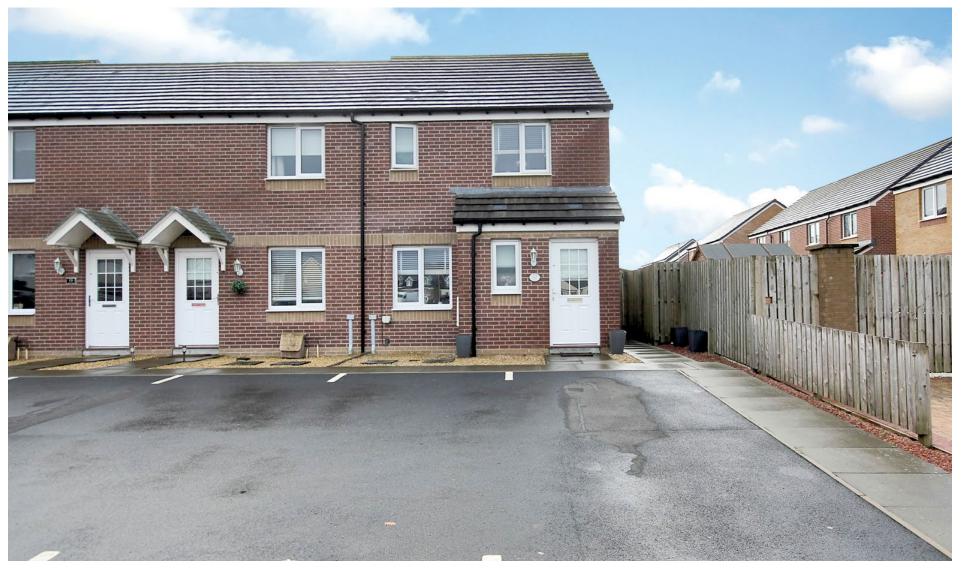

23 Fusilier Walk, Stewarton, Kilmarnock KA3 3FL Offers Over £175,000

Excellent opportunity to purchase this beautifully presented MODERN END TERRACED VILLA built by Persimmon homes and enjoying a lovely setting within this modern development on the outskirts of Stewarton, the property has with an open outlook to the front and fully landscaped south facing rear gardens.

**FEATURES** 

The property benefits from gas central heating, double glazing and a notable feature is the fabulous large immaculate garden grounds to both the front and rear, the front providing off street parking for two cars.