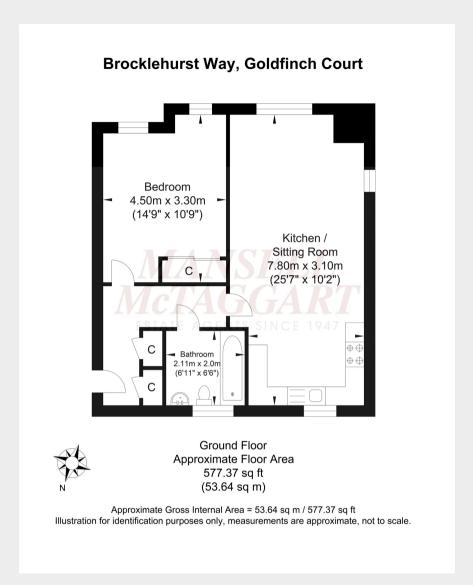

## Goldfinch Court, 15 Brocklehurst Way, Horley, RH6 8GN

Presenting a spacious one bedroom top floor apartment, this property offers an exceptional opportunity for first time buyers or downsizers seeking comfort and convenience. Upon entering, you will be greeted by a bright open plan living space, seamlessly incorporating a beautiful kitchen boasting contemporary design and functionality.

The property further boasts a well-appointed bedroom, ensuring a restful atmosphere for a good night's sleep. The modern fitted bathroom adds a touch of sophistication and completes the living arrangement.