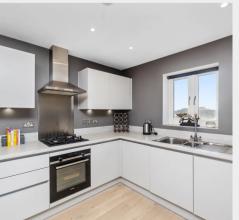

## Goldfinch Court, 15 Brocklehurst Way, Horley, RH6 8GN

Presenting a spacious one bedroom top floor apartment, this property offers an exceptional opportunity for first time buyers or downsizers seeking comfort and convenience. Upon entering, you will be greeted by a bright open plan living space, seamlessly incorporating a beautiful kitchen boasting contemporary design and functionality.

- Spacious one bedroom top floor apartment
- Open plan living with beautiful kitchen
- Ideal for first time buyers or downsizers
- Contemporary fitted bathroom
- Fitted kitchen with integrated appliances
- Located within the popular Westvale Park development
- Secure entry phone system & communal bike storage
- Allocated parking space
- UPVC Sash windows throughout
- NO ONWARD CHAIN