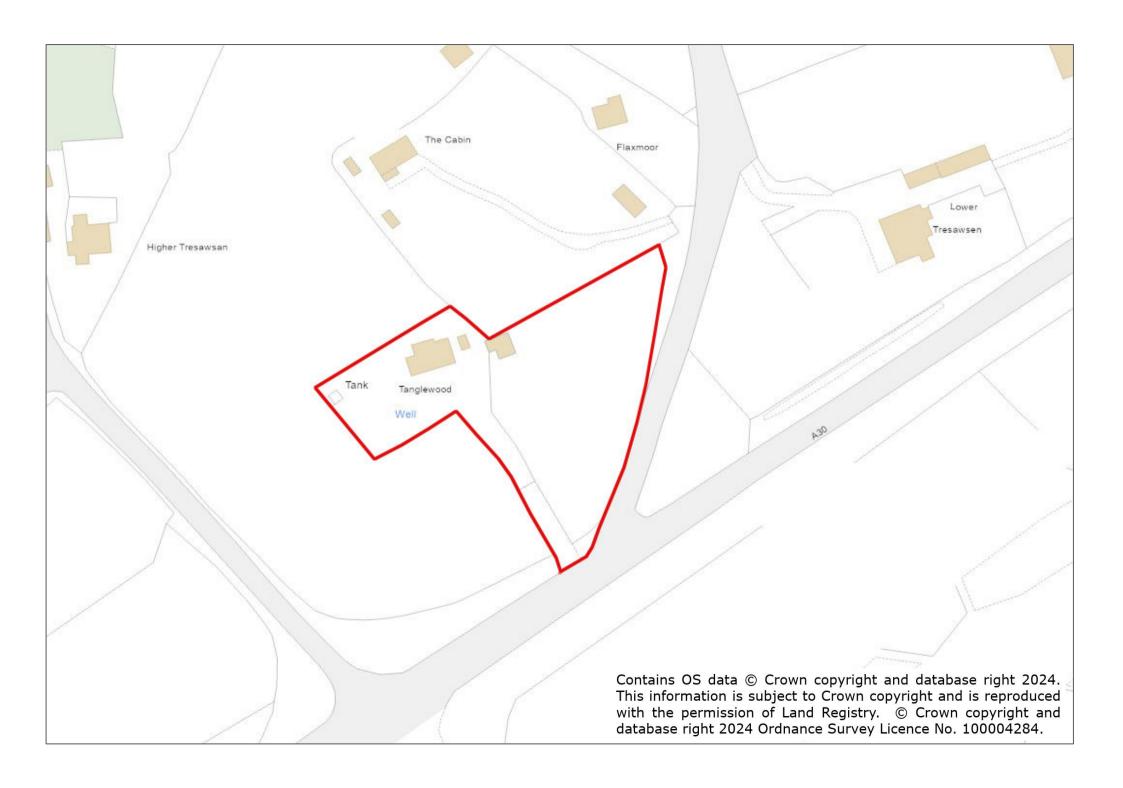

The entrance drive to the property is currently accessed from the A30, though works are underway to move this main road to the south. This will see the property accessed from a local B road, which will no doubt afford a much quieter position, though the property and much of the garden space is located away from the road.

#### **DIRECTIONS**

From Truro proceed in a northerly direction along the B3284 through Shortlanesend and Allet. Turn right on reaching the A30, heading in an easterly direction towards Carland Cross, and the entrance drive to Tanglewood Cottage will be found on the left hand side between the turnings to Callestick and to Ventongimps, identified by a Lodge & Thomas for sale board.