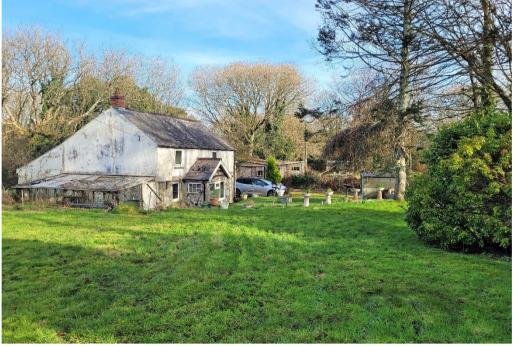

## Guide Price - £485,000 Freehold

- Cottage for renovation / redevelopment
- Planning for replacement
- Proposed accommodation: 4 bedroom house with annexe & garage
- Approx. 1 acre of grounds

Character cottage in need of renovation or redevelopment and with planning for its replacement with a four bedroom house together with double garaging and a self-contained annexe. All set in approximately 1 acre of gardens and grounds.

### **The Property**

Tanglewood Cottage comprises a two bedroom detached cottage set at the bottom of a long, private driveway with gardens and grounds extending to approximately 0.95 of an acre. The cottage is now in need of total renovation, and planning permission (PA23/04131) was granted on the 27/09/2023 for its demolition and replacement with a four bedroom dwelling together with a self-contained one bedroom annexe and a double garage.

The gardens are mature and largely enclosed by dense, tree lined boundaries, offering a great deal of privacy, and a gently sloping paddock (of approximately  $\frac{1}{2}$  an acre) offers a fabulous space for children to play, for animals and/or a vegetable garden.