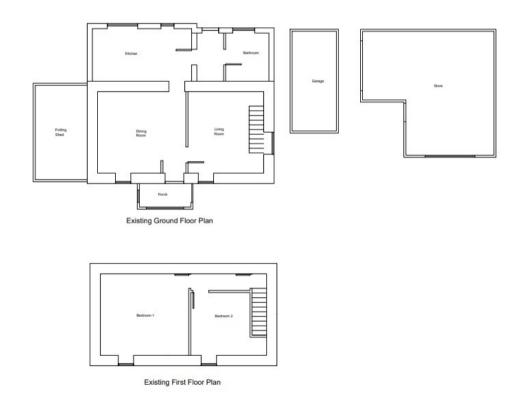

## Guide Price - £485,000 Freehold

- Cottage for renovation / redevelopment
- Planning for replacement
- Proposed accommodation: 4 bedroom house with annexe & garage
- Approx. 1 acre of grounds

Character cottage in need of renovation or redevelopment and with planning for its replacement with a four bedroom house together with double garaging and a self-contained annexe. All set in approximately 1 acre of gardens and grounds.

### **The Property**

Tanglewood Cottage comprises a two bedroom detached cottage set at the bottom of a long, private driveway with gardens and grounds extending to approximately 0.95 of an acre. The cottage is now in need of total renovation, and planning permission (PA23/04131) was granted on the 27/09/2023 for its demolition and replacement with a four bedroom dwelling together with a self-contained one bedroom annexe and a double garage.