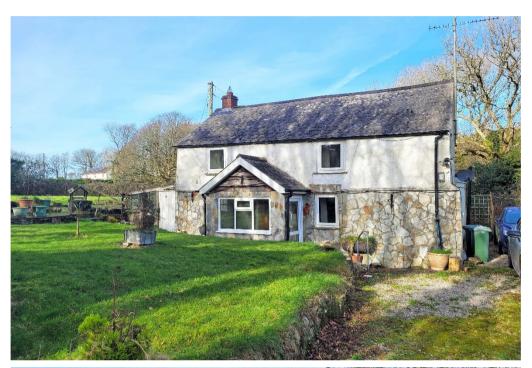

## Guide Price - £485,000 Freehold

- Cottage for renovation / redevelopment
- Planning for replacement
- Proposed accommodation: 4 bedroom house with annexe & garage
- Approx. 1 acre of grounds

Character cottage in need of renovation or redevelopment and with planning for its replacement with a four bedroom house together with double garaging and a self-contained annexe. All set in approximately 1 acre of gardens and grounds.

### **The Property**

Tanglewood Cottage comprises a two bedroom detached cottage set at the bottom of a long, private driveway with gardens and grounds extending to approximately 0.95 of an acre. The cottage is now in need of total renovation, and planning permission (PA23/04131) was granted on the 27/09/2023 for its demolition and replacement with a four bedroom dwelling together with a self-contained one bedroom annexe and a double garage.