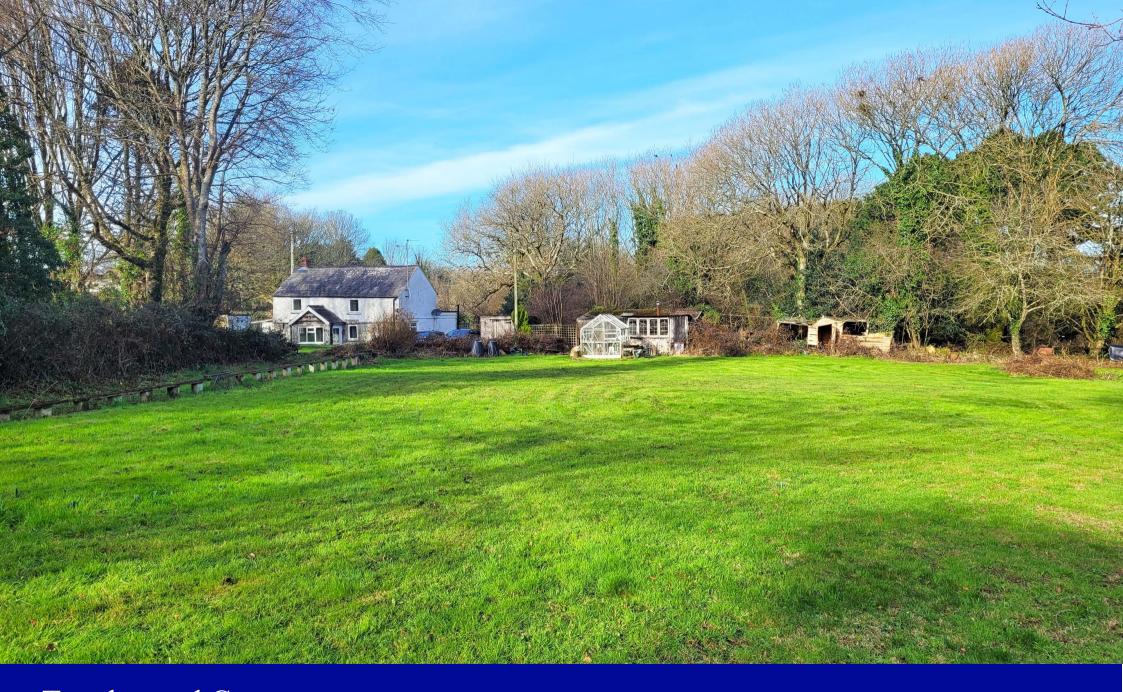

## Guide Price - £485,000 Freehold

- Cottage for renovation / redevelopment
- Planning for replacement
- Proposed accommodation: 4 bedroom house with annexe & garage
- Approx. 1 acre of grounds

Character cottage in need of renovation or redevelopment and with planning for its replacement with a four bedroom house together with double garaging and a self-contained annexe. All set in approximately 1 acre of gardens and grounds.

### **The Property**

Tanglewood Cottage comprises a two bedroom detached cottage set at the bottom of a long, private driveway with gardens and grounds extending to approximately 0.95 of an acre. The cottage is now in need of total renovation, and planning permission (PA23/04131) was granted on the 27/09/2023 for its demolition and replacement with a four bedroom dwelling together with a self-contained one bedroom annexe and a double garage.

The gardens are mature and largely enclosed by dense, tree lined boundaries, offering a great deal of privacy, and a gently sloping paddock (of approximately  $\frac{1}{2}$  an acre) offers a fabulous space for children to play, for animals and/or a vegetable garden.