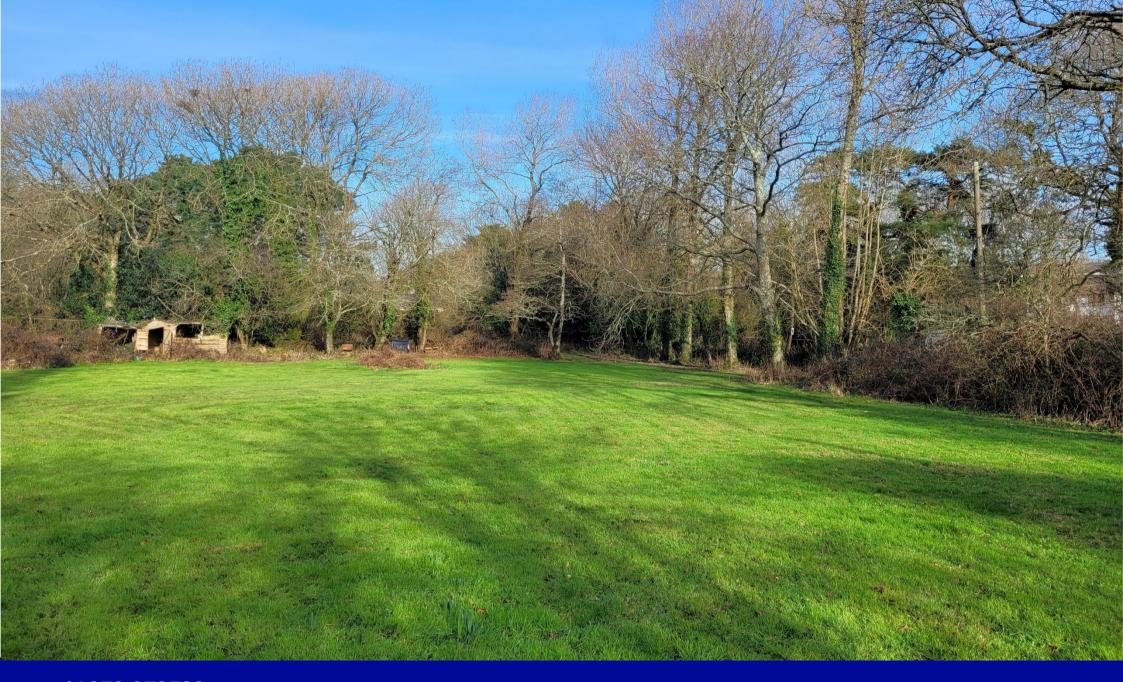

### **The Property**

Tanglewood Cottage comprises a two bedroom detached cottage set at the bottom of a long, private driveway with gardens and grounds extending to approximately 0.95 of an acre. The cottage is now in need of total renovation, and planning permission (PA23/04131) was granted on the 27/09/2023 for its demolition and replacement with a four bedroom dwelling together with a self-contained one bedroom annexe and a double garage.

The gardens are mature and largely enclosed by dense, tree lined boundaries, offering a great deal of privacy, and a gently sloping paddock (of approximately  $\frac{1}{2}$  an acre) offers a fabulous space for children to play, for animals and/or a vegetable garden.