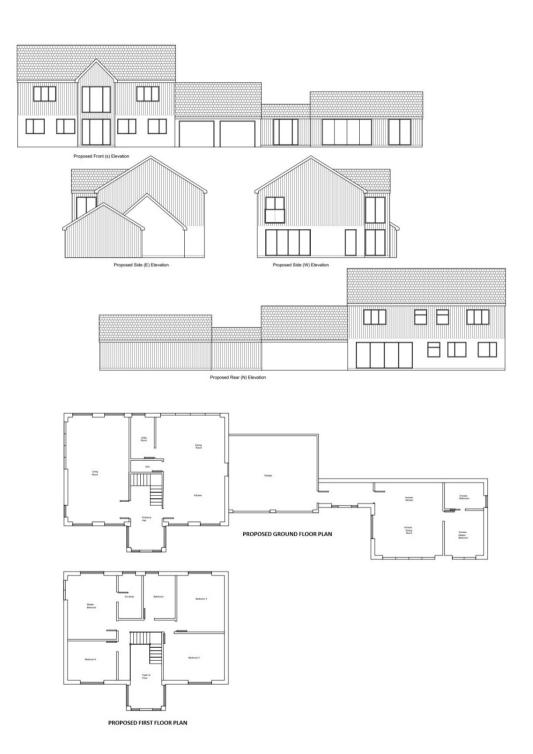

### **The Property**

Tanglewood Cottage comprises a two bedroom detached cottage set at the bottom of a long, private driveway with gardens and grounds extending to approximately 0.95 of an acre. The cottage is now in need of total renovation, and planning permission (PA23/04131) was granted on the 27/09/2023 for its demolition and replacement with a four bedroom dwelling together with a self-contained one bedroom annexe and a double garage.

#### CIL

Please note that the replacement of the existing dwelling as per the proposed plans would incur a CIL charge of £17,973.27.