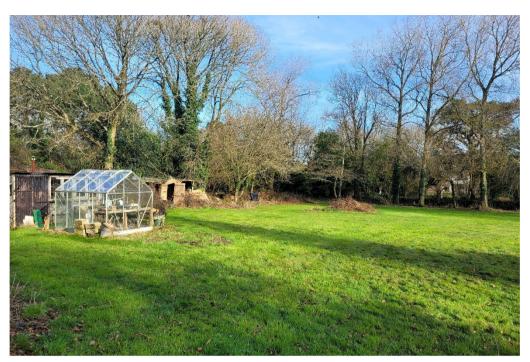

The gardens are mature and largely enclosed by dense, tree lined boundaries, offering a great deal of privacy, and a gently sloping paddock (of approximately  $\frac{1}{2}$  an acre) offers a fabulous space for children to play, for animals and/or a vegetable garden.