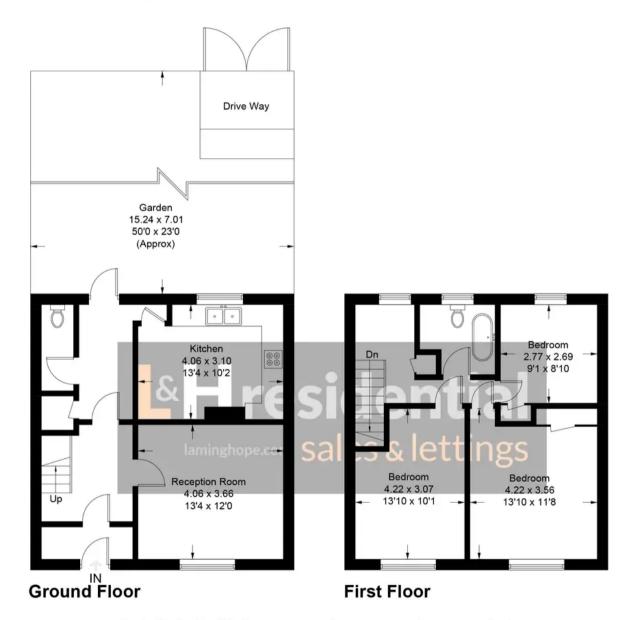

## Croxdale Road, WD6

Approximate Gross Internal Area = 96.1 sq m / 1034 sq ft

Illustration for identification purposes only, measurements are approximate, not to scale. floorplansUsketch.com © (ID628762)