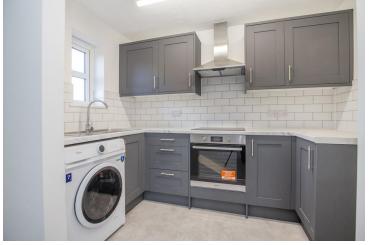

# Old Quarry Court Dereham | Norfolk | NR19 2TY £650 pcm

Immaculately presented first floor apartment in a convenient location

Refurbished throughout to a high standard

11'8 main bedroom off the hallway

Modern kitchen featuring integrated appliances