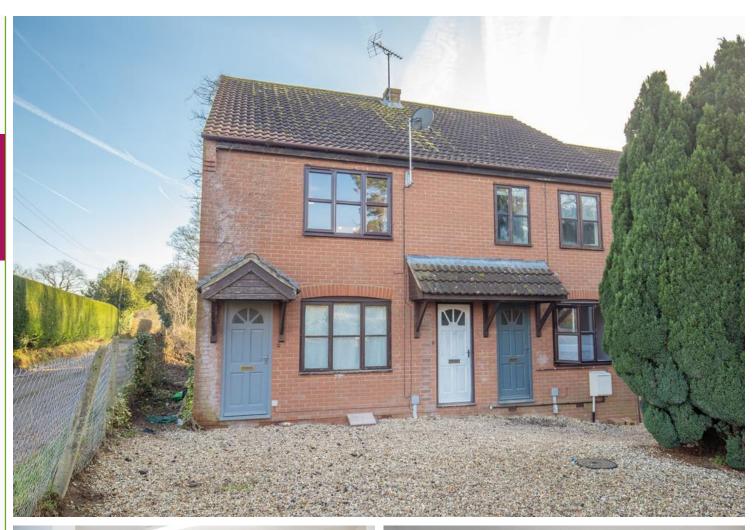

### OUTSIDE

The property is accessed via a shared access driveway, fronted by a shingle area. An archway leads through to a private resident's parking are a to the rear of the property.

# Old Quarry Court Dereham | Norfolk | NR19 2TY £650 pcm

Immaculately presented first floor apartment in a convenient location

Refurbished throughout to a high standard

11'8 main bedroom off the hallway

Modern kitchen featuring integrated appliances