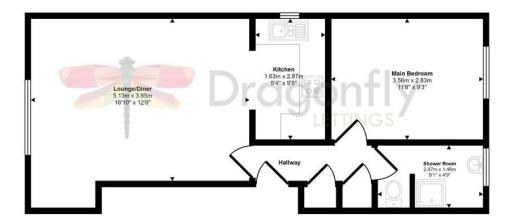

## Approx Gross Internal Area 44 sq m / 477 sq ft

# Floorplan

This floorplan is only for illustrative purposes and is not to scale. Measurements of rooms, doors, windows, and any items are approximate and no responsibility is taken for any error, omission or mis-statement. Icons of items such as bathroom suites are representations only and may not look like the real items. Made with Made Snappy 360.