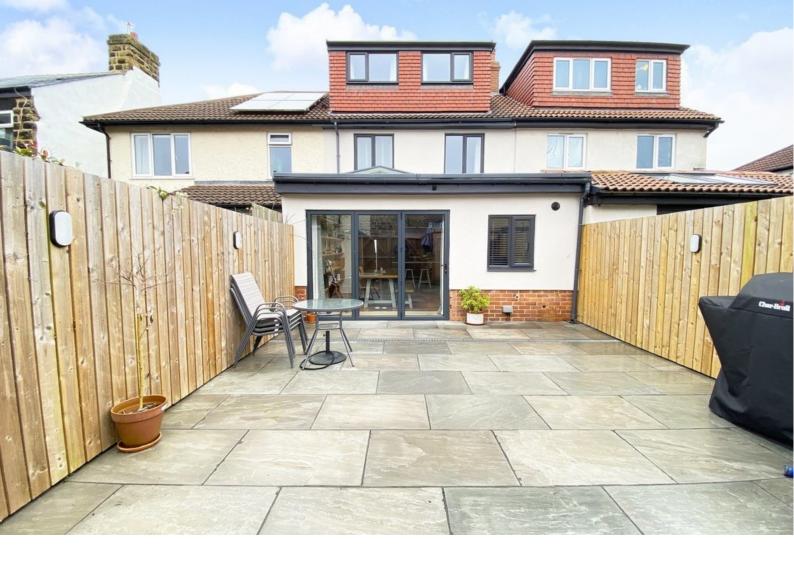

#### **OUTSIDE**

There is enclosed rear courtyard garden with gates leading to the rear lane allowing off-street parking to the rear. Large timber garden shed.

Tenure - Freehold

**Council Tax Band - B** 