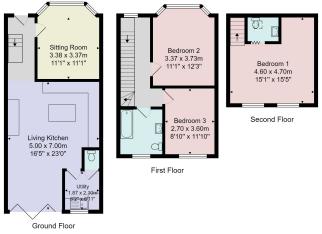

Total Area; 115.7 m² ... 1245 ft²

All measurements are approximate and for display purposes only.

No liability is accepted by either the agency or Box Property Solutions Ltd as to the exact measurements of the rooms.

Box Property Solutions Ltd retains the copyright on this plan and allows agents to use it with agreed permission.