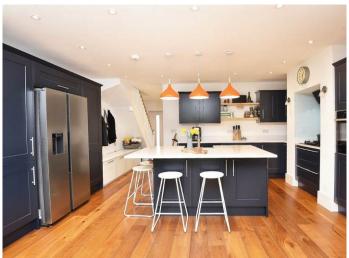

#### LIVING KITCHEN

With spacious dining area with glazed bi-folding doors and roof lantern. The kitchen comprises a range of stylish fitted units with quartz worktop, island, and breakfast bar. Gas hob, double oven, warming drawer and integrated dishwasher.