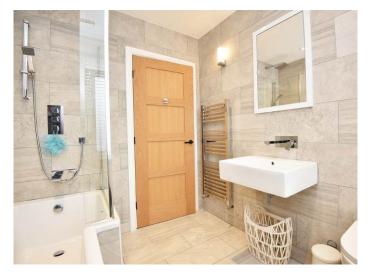

#### **BATHROOM**

A white modern suite comprising WC, washbasin and bath with shower above. Tiled walls and floor.