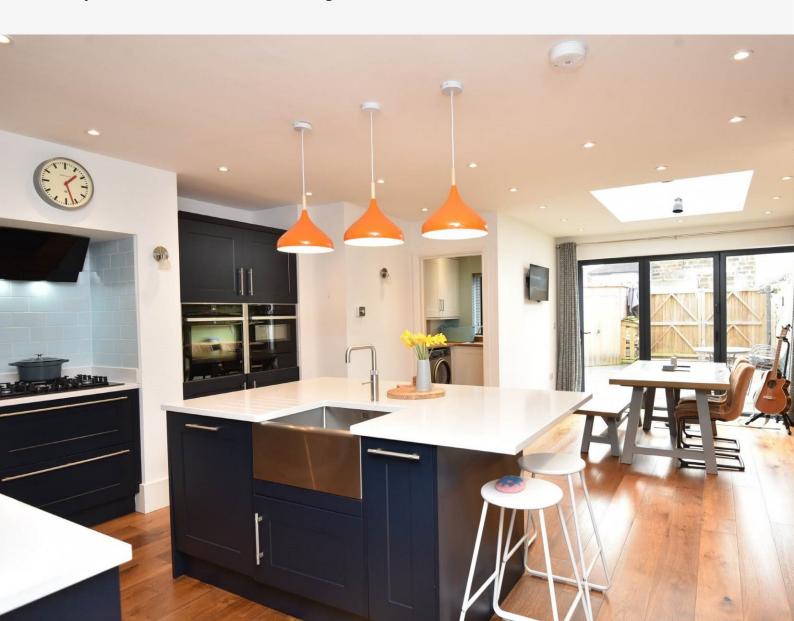

#### LIVING KITCHEN

With spacious dining area with glazed bi-folding doors and roof lantern. The kitchen comprises a range of stylish fitted units with quartz worktop, island, and breakfast bar. Gas hob, double oven, warming drawer and integrated dishwasher.