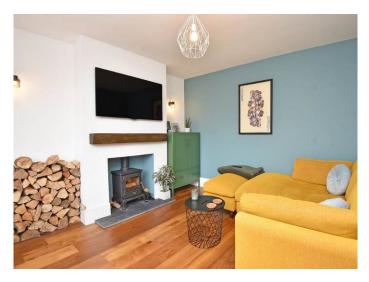

#### **SITTING ROOM**

A spacious reception room with bay window and wood-burning stove.