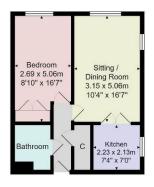

#### **OUTSIDE**

Communal gardens for the benefit of all residents. Ample residents' and visitors' parking available in adjacent car park.

Tenure - Leasehold

Council Tax Band - C

Total Area: 44.1 m² ... 475 ft²

All measurements are approximate and for display purposes only.

No liability is accepted by either the agency or Box Property Solutions Ltd as to the exact measurements of the rooms.

Box Property Solutions Ltd retains the copyright on this plan and allows agents to use it with agreed permission.