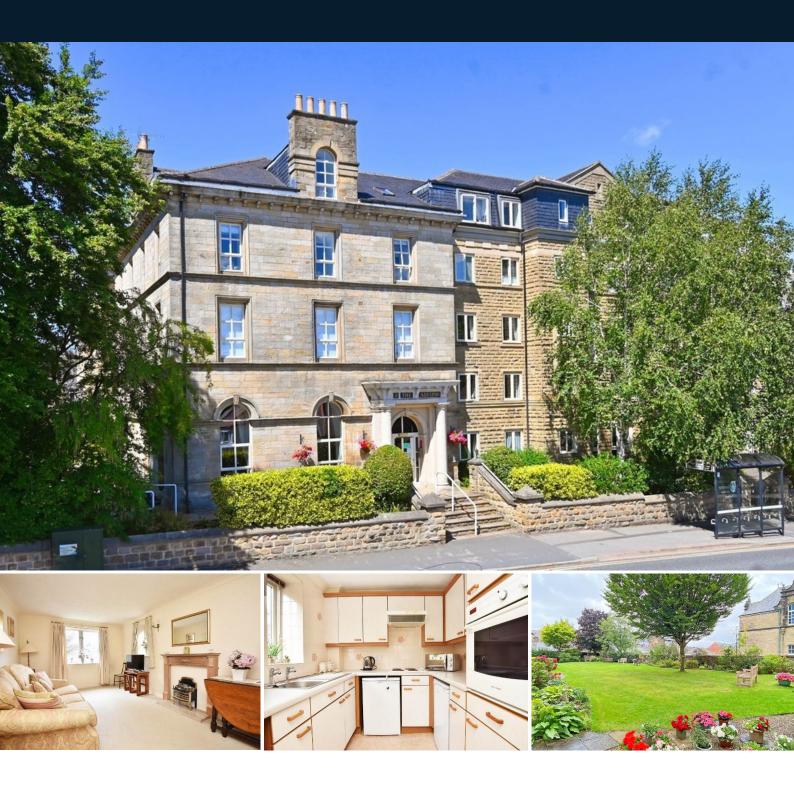

# 17 The Adelphi, Cold Bath Road, Harrogate, HG2 0NT

A self-contained purpose-built one-bedroom first-floor property situated in a popular retirement development, well served by the local amenities of Cold Bath Road.

There is a mini-supermarket and post office directly opposite the front door.

The apartment is situated to the rear of the building, with views over the residents' private gardens.

#### **GROUND FLOOR**

With security-controlled entrance door, residents' lounge, warden's office and residents' laundry facilities. Corridor leads to guest suite, which can be hired by residents' visitors. Passenger lift and staircase to the upper floors.

#### FIRST FLOOR

Private front door leads to -

### PRIVATE ENTRANCE HALL

With intercom to ground-floor security-controlled main entrance door. Good-sized storeroom with fitted shelving and housing the hot-water cylinder.

## LOUNGE

With double-glazed window to rear overlooking the residents' gardens, plus small double-glazed window to side. Night storage heater, coved ceiling and electric fire and hearth.

#### **KITCHEN**

Double-glazed window to side. Fitted base cupboards with work surfaces above having inset single-drainer stainless-steel sink unit, tiled splashbacks and matching wall-mounted units. Electric hob and hood, plus oven adjacent. Fully tiled walls and wall-mounted electric heater.

## **BEDROOM**

Double-glazed window to rear overlooking the residents' gardens. Night-storage heater and coved ceiling. Fitted wardrobes with folding mirror-fronted doors.

#### **BATHROOM**

With three-piece suite comprising panelled bath with shower above, low-flush WC and vanity unit incorporating wash-hand basin. Fully tiled walls, extractor fan and wall-mounted electric fan heater. Wall-mounted mirror and light.

#### **OUTSIDE**

Communal gardens for the benefit of all residents. Ample residents' and visitors' parking available in adjacent car park.

Tenure - Leasehold

Council Tax Band - C

Total Area: 44.1 m² ... 475 ft²