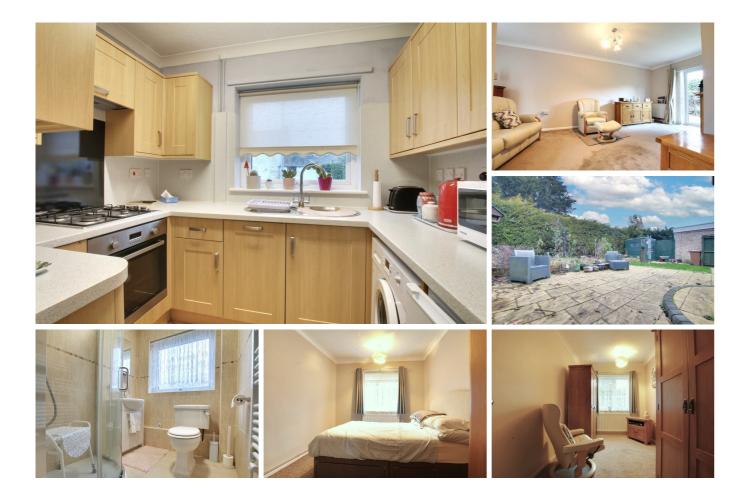

# **Ground Floor**

Lounge/Dining Room 6.38m (20'11") x 3.51m (11'6") max Window to front, feature fireplace, double doors out to rear garden

### Kitchen

2.61m (8'7") x 1.76m (5'9")
Fitted with a matching range of wall and base units housing single electric oven and four ring gas hob with extractor over, integrated dishwasher, plumbing for washing machine and space for under counter fridge. Window to front

## Bedroom 1

3.55m (11'8") max x 2.75m (9') Window to rear

Bedroom 2 3.55m (11'8") x 2.25m (7'5") Window to rear

Bathroom 1. 80m (5'11") x 1.76m (5'9") Fitted with a corner shower cubicle, wash hand basin set within vanity unit and low level WC. Window to front.

### Outside

The front garden is open plan and a driveway to one side provides off road parking and leads to the single garage which has standard up and over door, power and light. There is also a courtesy door leading into the garden.

The rear garden has an extensive patio, raised borders, and area of lawn and storage shed. There is also a rear sun canopy.