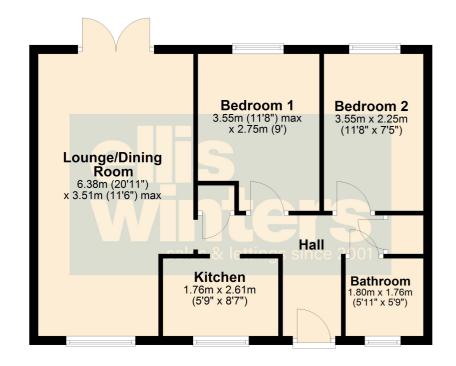

# **Ground Floor**

Lounge/Dining Room 6.38m (20'11") x 3.51m (11'6") max Window to front, feature fireplace, double doors out to rear garden

### Kitchen

2.61m (8'7") x 1.76m (5'9")
Fitted with a matching range of wall and base units housing single electric oven and four ring gas hob with extractor over, integrated dishwasher, plumbing for washing machine and space for under counter fridge. Window to front

## Bedroom 1

3.55m (11'8") max x 2.75m (9') Window to rear

Bedroom 2 3.55m (11'8") x 2.25m (7'5") Window to rear

Bathroom 1. 80m (5'11") x 1.76m (5'9") Fitted with a corner shower cubicle, wash hand basin set within vanity unit and low level WC. Window to front.

### Services

Mains gas, electricity, water and drainage. The property has gas fired central heating.

Council Tax Band B Tenure Freehold Energy Rating E

Ellis Winters has not tested any apparatus, equipment fitting or services and so cannot verify that they are in working order. The buyer is advised to obtain verification from their solicitor or surveyor. Floor plans are for representational purposes only and are not to scale.