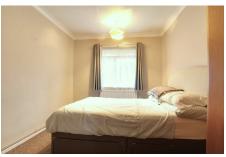

BEDROOM 2 3.55m (11'8") x 2.25m (7'5") Window to rear.

1.80m (5'11") x 1.76m (5'9") Fitted with a corner shower cubicle, wash hand basin set within vanity unit and low level