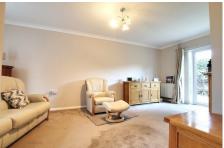

#### LOUNGE/DINING ROOM 6.38m (20'11") x 3.51m (11'6") max. Window to front, feature fireplace, double doors out to rear garden.

2.61m (8'7") x 1.76m (5'9") Fitted with a matching range of wall and base units housing single electric oven and four ring gas hob with extractor over, integrated dishwasher, plumbing for washing machine and space for under counter fridge. Window to front.