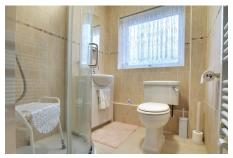

BEDROOM 2 3.55m (11'8") x 2.25m (7'5") Window to rear.

1.80m (5'11") x 1.76m (5'9") Fitted with a corner shower cubicle, wash hand basin set within vanity unit and low level