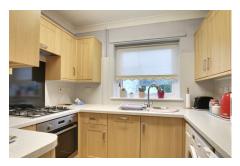

#### LOUNGE/DINING ROOM 6.38m (20'11") x 3.51m (11'6") max. Window to front, feature fireplace, double doors out to rear garden.

2.61m (8'7") x 1.76m (5'9") Fitted with a matching range of wall and base units housing single electric oven and four ring gas hob with extractor over, integrated dishwasher, plumbing for washing machine and space for under counter fridge. Window to front.