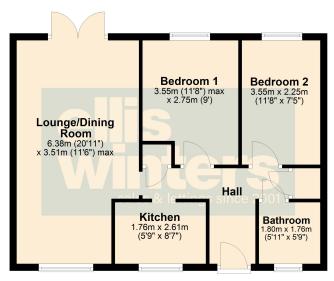

The accommodation comprises lounge/diner, kitchen, two bedrooms and bathroom.

There is also a SINGLE GARAGE and FULLY ENCLOSED GARDEN.

## **Ground Floor**

#### LOUNGE/DINING ROOM 6.38m (20'11") x 3.51m (11'6") max. Window to front, feature fireplace, double doors out to rear garden.

2.61m (8'7") x 1.76m (5'9") Fitted with a matching range of wall and base units housing single electric oven and four ring gas hob with extractor over, integrated dishwasher, plumbing for washing machine and space for under counter fridge. Window to front.

BEDROOM 2 3.55m (11'8") x 2.25m (7'5") Window to rear.

1.80m (5'11") x 1.76m (5'9") Fitted with a corner shower cubicle, wash hand basin set within vanity unit and low level