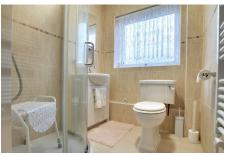

## **BATHROOM**

1.80m (5'11") x 1.76m (5'9") Fitted with a corner shower cubicle, wash hand basin set within vanity unit and low level WC. Window to front.