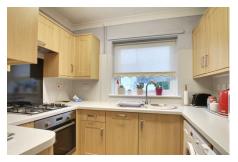

#### 2.61m (8'7") x 1.76m (5'9") Fitted with a matching range of wall and base units housing single electric oven and four ring gas hob with extractor over, integrated dishwasher, plumbing for washing machine and space for under counter fridge. Window to front.