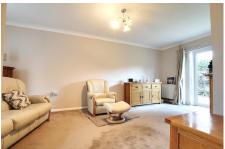

#### LOUNGE/DINING ROOM 6.38m (20'11") x 3.51m (11'6") max. Window to front, feature fireplace, double doors out to rear garden.