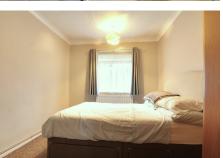

#### BEDROOM 1 3.55m (11'8") max. x 2.75m (9') Window to rear.

#### BEDROOM 2 3.55m (11'8") x 2.25m (7'5") Window to rear.