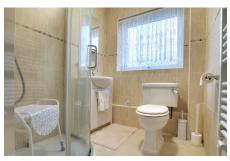

# **BATHROOM**

The rear garden has an extensive patio, raised borders, and area of lawn and storage

1.80m (5'11") x 1.76m (5'9") Fitted with a corner shower cubicle, wash hand basin set within vanity unit and low level WC. Window to front.