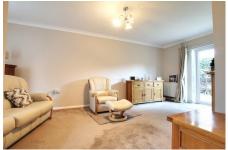

### LOUNGE/DINING ROOM 6.38m (20'11") x 3.51m (11'6") max. Window to front, feature fireplace, double doors out to rear garden.