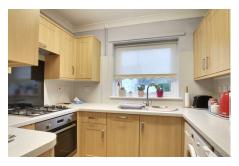

### 2.61m (8'7") x 1.76m (5'9") Fitted with a matching range of wall and base units housing single electric oven and four ring gas hob with extractor over, integrated dishwasher, plumbing for washing machine

## and space for under counter fridge. Window to front.