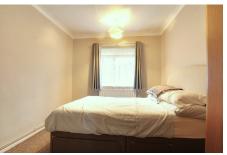

### BEDROOM 1 3.55m (11'8") max. x 2.75m (9') Window to rear.

### BEDROOM 2 3.55m (11'8") x 2.25m (7'5") Window to rear.