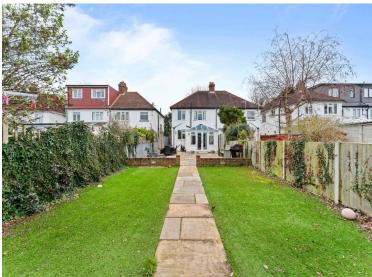

## 7 Cedars Road, Beddington, Surrey, CR0 4PU | £563,500 Freehold

Paul Graham are pleased to offer this attractive family house which is conveniently positioned for a range of reputable schools and is within easy reach of Waddon tram stop and train station. The property benefits from an open plan kitchen/diner, separate lounge and conservatory. Upstairs there are three bedrooms and a family bathroom. There is good size garden to the rear with double garage/car port and off street parking for two cars to the front.

**BEDROOM 2** 11' 9" x 11' 3" (3.58m x 3.43m)

**BEDROOM 3** 8' 10" x 7' 1" (2.69m x 2.16m)

**BATHROOM** 

DOUBLEGARAGE/CAR PORT

**GOOD SIZE REAR GARDEN** 

OFF STREET PARKING

RESIDENTIAL CUL DE SAC

IMP ORTANT NOTE: Paul Graham have not tested any services, heating system, appliances, fixtures or fittings. References to the tenure of a property are based on information supplied by the seller as Paul Graham have not had sight of the title documents. Neither has Paul Graham checked any existing or necessary planning consents, building regulations or rights of way. Prospective purchasers are advised to obtain verification from their solicitor or surveyor. PLEASE NOTE: All measurements are approximate and represent the maximum dimensions of any room (into bays and alcoves) and a margin of error should be allowed.