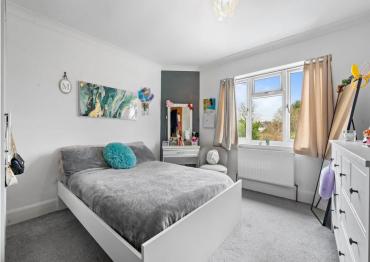

## **ENTRANCE HALL**

LOUNGE 13' 7" x 12' 9" (4.14m x 3.89m)

**OPEN PLAN KITCHEN/DINER** 19' 2" x 12' 4" (5.84m x 3.76m)

CONSERVATORY 11' 7" x 8' 10" (3.53m x 2.69m)

STAIRS TO THE FIRST FLOOR

LANDING

**BEDROOM 1** 14' x 11' 4" (4.27m x 3.45m)