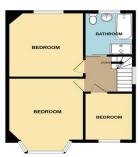

## **ENTRANCE HALL**

LOUNGE 13' 7" x 12' 9" (4.14m x 3.89m)

**OPEN PLAN KITCHEN/DINER** 19' 2" x 12' 4" (5.84m x 3.76m)

CONSERVATORY 11' 7" x 8' 10" (3.53m x 2.69m)

STAIRS TO THE FIRST FLOOR

LANDING

**BEDROOM 1** 14' x 11' 4" (4.27m x 3.45m)

**BEDROOM 2** 11' 9" x 11' 3" (3.58m x 3.43m)

**BEDROOM 3** 8' 10" x 7' 1" (2.69m x 2.16m)

**BATHROOM** 

DOUBLEGARAGE/CAR PORT

**GOOD SIZE REAR GARDEN** 

OFF STREET PARKING

RESIDENTIAL CUL DE SAC

IMP ORTANT NOTE: Paul Graham have not tested any services, heating system, appliances, fixtures or fittings. References to the tenure of a property are based on information supplied by the seller as Paul Graham have not had sight of the title documents. Neither has Paul Graham checked any existing or necessary planning consents, building regulations or rights of way. Prospective purchasers are advised to obtain verification from their solicitor or surveyor. PLEASE NOTE: All measurements are approximate and represent the maximum dimensions of any room (into bays and alcoves) and a margin of error should be allowed.