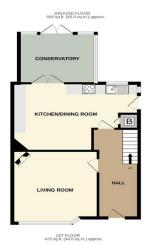

\*\* London Borough of Sutton \*\*

TOTAL FLOOR AREA: 1068 s.g.ft. (99.3 s.g.m.) approx.

Whist every attempt has been made to ensure the accuracy of the floorpian contained here, measurements of doors, windows, rooms and any other from are approximate and no responsibility is taken for any error, emission or mis-statement. This plant is for fliatstrately emprose only and should be used as such by any prospective purchaser. The services, systems and appliances shown have not been tested and no guarantee as to the foreign control of the proper solid or the state of the

## **ENTRANCE HALL**

LOUNGE 13' 7" x 12' 9" (4.14m x 3.89m)

**OPEN PLAN KITCHEN/DINER** 19' 2" x 12' 4" (5.84m x 3.76m)

CONSERVATORY 11' 7" x 8' 10" (3.53m x 2.69m)

STAIRS TO THE FIRST FLOOR

LANDING

**BEDROOM 1** 14' x 11' 4" (4.27m x 3.45m)

**BEDROOM 2** 11' 9" x 11' 3" (3.58m x 3.43m)

**BEDROOM 3** 8' 10" x 7' 1" (2.69m x 2.16m)

**BATHROOM** 

DOUBLEGARAGE/CAR PORT

**GOOD SIZE REAR GARDEN** 

OFF STREET PARKING

RESIDENTIAL CUL DE SAC

IMP ORTANT NOTE: Paul Graham have not tested any services, heating system, appliances, fixtures or fittings. References to the tenure of a property are based on information supplied by the seller as Paul Graham have not had sight of the title documents. Neither has Paul Graham checked any existing or necessary planning consents, building regulations or rights of way. Prospective purchasers are advised to obtain verification from their solicitor or surveyor. PLEASE NOTE: All measurements are approximate and represent the maximum dimensions of any room (into bays and alcoves) and a margin of error should be allowed.