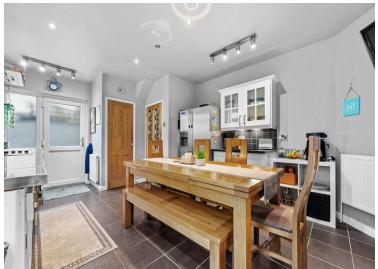

## **ENTRANCE HALL**

LOUNGE 13' 7" x 12' 9" (4.14m x 3.89m)

**OPEN PLAN KITCHEN/DINER** 19' 2" x 12' 4" (5.84m x 3.76m)

CONSERVATORY 11' 7" x 8' 10" (3.53m x 2.69m)

STAIRS TO THE FIRST FLOOR

LANDING

**BEDROOM 1** 14' x 11' 4" (4.27m x 3.45m)