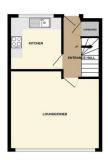

GROUND FLOOR 346 sq.ft. (32.1 sq.m.) approx

1ST FLOOR 396 sq.ft. (37.0 sq.m.) approx

White every attempt has been made to ensure the accuracy of the floorpian contained here, molecularies of doncy, include, command and no representability is taken for expensional control of the control

## STAIRS TO FIRST FLOOR

**OWN FRONT DOOR** 

**ENTRANCE HALL** 

**RECEPTION ROOM** 15' 3" x 13' 6" (4.65m x 4.11m)

**KITCHEN** 9' x 9' (2.74m x 2.74m)

STAIRS TO UPPER FLOOR

**BEDROOM 1** 15' 3" x 10' 1" (4.65m x 3.07m)