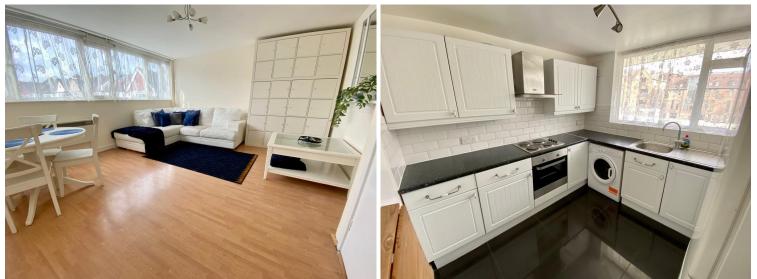

39 Lodge Road, Wallington, Surrey, SM6 0TZ | £300,000 Share of Freehold

Located within easy reach of both Wallington and Carshalton with their range of shops, amenities and transport links, this spacious split level apartment is offered for sale benefiting from a 15'3 lounge, fitted kitchen, two double bedrooms and a bathroom with separate shower cubical. Other features include a share of the freehold, double glazing and garage en bloc. viewing is recommended on this chain free property.

## STAIRS TO FIRST FLOOR

**OWN FRONT DOOR** 

**ENTRANCE HALL** 

**RECEPTION ROOM** 15' 3" x 13' 6" (4.65m x 4.11m)

**KITCHEN** 9' x 9' (2.74m x 2.74m)

STAIRS TO UPPER FLOOR

**BEDROOM 1** 15' 3" x 10' 1" (4.65m x 3.07m)