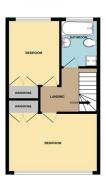

## STAIRS TO FIRST FLOOR

**OWN FRONT DOOR** 

**ENTRANCE HALL** 

**RECEPTION ROOM** 15' 3" x 13' 6" (4.65m x 4.11m)

**KITCHEN** 9' x 9' (2.74m x 2.74m)

STAIRS TO UPPER FLOOR

**BEDROOM 1** 15' 3" x 10' 1" (4.65m x 3.07m)

**BEDROOM 2** 11' 2" x 9' (3.4m x 2.74m)

**BATHROOM** 7' 11" x 5' 10" (2.41m x 1.78m)

SHARE OF FREEHOLD

**NO CHAIN** 

IMP ORTANT NOTE: Paul Graham have not tested any services, heating system, appliances, fixtures or fittings. References to the tenure of a property are based on information supplied by the seller as Paul Graham have not had sight of the title documents. Neither has Paul Graham checked any existing or necessary planning consents, building regul ations or rights of way. Prospective purchasers are advised to obtain verification from their solicitor or surveyor. PLEASE NOTE: All measurements are approximate and represent the maximum dimensions of any room (into bays and alcoves) and a margin of error should be allowed.