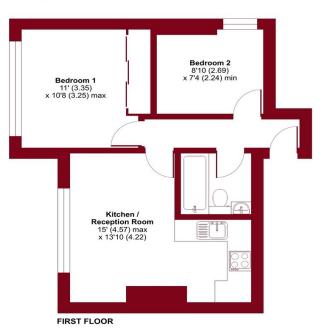

### Camborne Road, Sutton, SM2

Approximate Area = 443 sq ft / 41.2 sq m
For identification only - Not to scale

## **ENTRANCE HALL**

**KITCHEN/RECEPTION ROOM** 15' 0" x 13' 10" (4.57m x 4.22m)

**BEDROOM 1** 11' 0" x 10' 8" (3.35m x 3.25m)

**BEDROOM 2** 8' 10" x 7' 4" (2.69m x 2.24m)

**BATHROOM** 

**LONG LEASE OF 950 YEARS** 

**ALLOCATED PARKING** 

Floor plan produced in accordance with RICS Proper International Property Measurement Standards (IPM)

IMP ORTANT NOTE: Paul Graham have not tested any services, heating system, appliances, fixtures or fittings. References to the tenure of a property are based on information supplied by the seller as Paul Graham have not had sight of the title documents. Neither has Paul Graham checked any existing or necessary planning consents, building regulations or rights of way. Prospective purchasers are advised to obtain verification from their solicitor or surveyor. PLEASE NOTE: All measurements are approximate and represent the maximum dimensions of any room (into bays and alcoves) and a margin of error should be allowed.