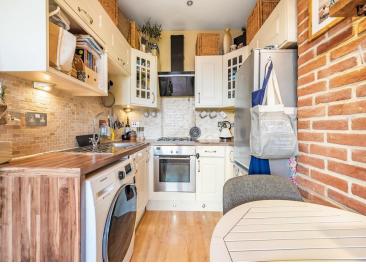

## **ENTRANCE HALL**

**KITCHEN/RECEPTION ROOM** 15' 0" x 13' 10" (4.57m x 4.22m)

**BEDROOM 1** 11' 0" x 10' 8" (3.35m x 3.25m)

**BEDROOM 2** 8' 10" x 7' 4" (2.69m x 2.24m)

**BATHROOM** 

**LONG LEASE OF 950 YEARS** 