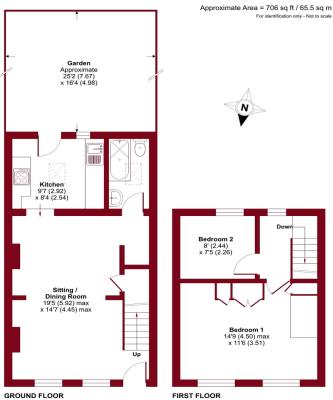

## FRONT GARDEN

**SITTING/DINING ROOM** 19' 5" x 14' 7" (5.92m x 4.44m)

**KITCHEN** 9' 7" x 8' 4" (2.92m x 2.54m)

GARDEN 25' 2" x 16' 4" (7.67m x 4.98m)

BEDROOM 1 14' 9" x 11' 6" (4.5m x 3.51m)

**BEDROOM 2** 8' 0" x 7' 5" (2.44m x 2.26m)

**LANDING** 

**BATHROOM** 

Certified Property
RICS | Certified Property Measurement Standards incorpo International Property Measurement Standards (IPMS2 Residential). © nitchecom 2024. | Produced for Paul Graham. REF: 1080663