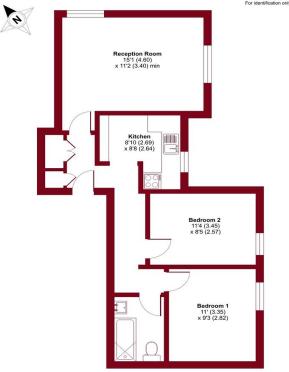

## Cheam Road, SM1

Approximate Area = 605 sq ft / 56.2 sq m
For identification only - Not to scale
For identification only - Not to scale

**ENTRANCE HALL** 

**RECEPTION ROOM** 15' 1" x 11' 2" (4.6m x 3.4m)

**KITCHEN** 8' 10" x 8' 8" (2.69m x 2.64m)

**HALLWAY** 

**BEDROOM 1** 11'0" x 9' 3" (3.35m x 2.82m)

**BEDROOM 2** 11' 4" x 8' 5" (3.45m x 2.57m)

**BATHROOM** 

**NO ONWARD CHAIN** 

**ALLOCATED PARKING** 

**SHARE OF FREEHOLD** 