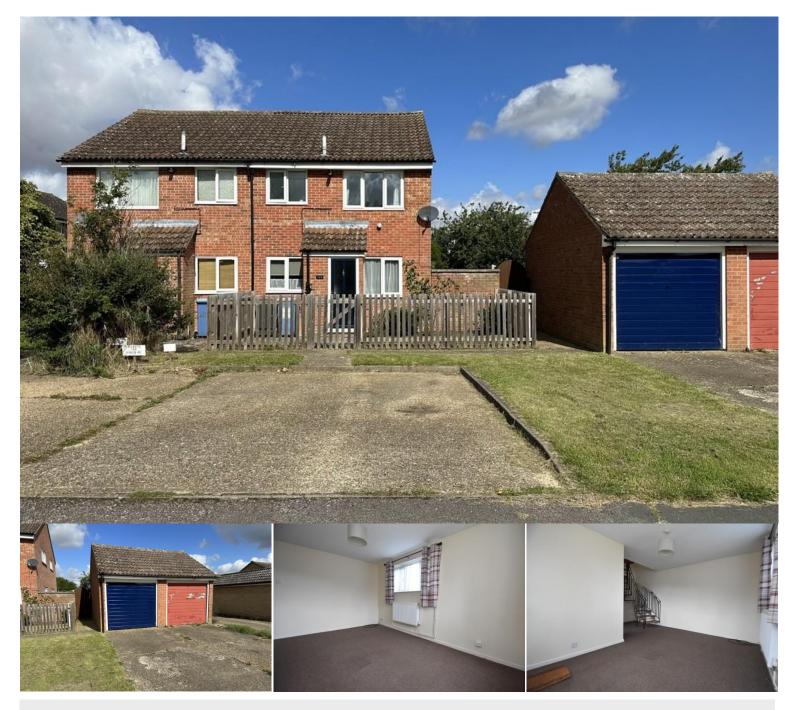

## Kings Road | Glemsford | CO10 7QX

Available February is this one bedroom quarter house located in the popular village of Glemsford and a short walk away from local amenities. The property benefits from an open plan living/dining room and kitchen to the ground floor. A spiral staircase leads to the bedroom and bathroom located on the first floor. Call now to secure a viewing.

## £750 pcm

- Available February
- Open Plan Living/Dining Room
- Double Bedroom
- Garage and Parking
- Popular Location
- Walking Distance to Amenities

OUTSIDE The property boasts a small front garden predominately laid to turf and enclosed by wooden picket fencing. Off road parking to the front of the property in front of the garage.

GARAGE Up and over garage door provides vehicular access to the garage.