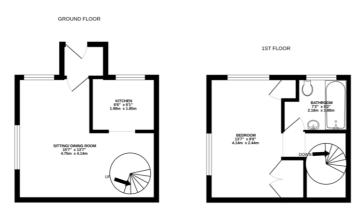

## Bychoice

ENTRANCE PORCH Front door into porch, with a further door accessing open plan living/dining room.

LIVING/DINING ROOM 15' 7" x 13' 7" (4.75m x 4.14m) Double glazed window to right aspect of the property, space for living and dining furnishings. Opening into kitchen. Spiral staircase leading to first floor landing space.

KITCHEN 6' 6" x 6' 1" (1.98m x 1.85m) Double glazed window to front aspect of the property. Wall and base level units with work surfaces over, inset sink with mixer tap over, space for electric oven, space for fridge/freezer, space and plumbing for washing machine.

LANDING Doors to bedroom and bathroom.

BEDROOM 13' 7" x 8' (4.14m x 2.44m) Double glazed window to the right and front aspect of the property. Fitted double doors into wardrobe space, an additional door to storage space.

BATHROOM 7' 2" x 6' 2" (2.18m x 1.88m) Double glazed window facing front aspect of the property, panelled bath with taps and wall mounted shower, pedestal wash hand basin with taps over, close coupled w/c.