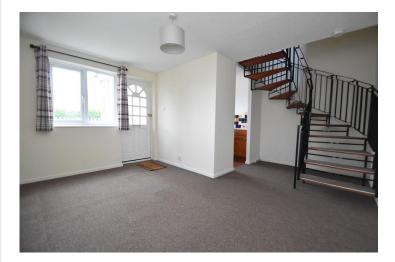

## Bychoice

ENTRANCE PORCH Front door into porch, with a further door accessing open plan living/dining room.

LIVING/DINING ROOM 15' 7" x 13' 7" (4.75m x 4.14m) Double glazed window to right aspect of the property, space for living and dining furnishings. Opening into kitchen. Spiral staircase leading to first floor landing space.