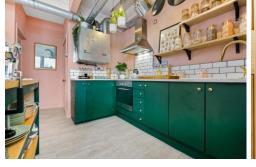

#### OPEN PLAN LOUNGE/KITCHEN

30' 8" x 18' 1" (9.35m x 5.52m)

Entered via front door straight into the open plan space. Laminate flooring. Coving to unique high ceilings. Large double glazed windows with City and Bay water views. Spotlights. Power points. TV and aerial point. Air circulation system mounted to the ceiling. Range of wall, base and drawer units to kitchen with marble effect worktops over incorporating induction hob with extractor over and electric oven beneath, and inset sink with mixer tap over. Integrated appliances such as dishwasher, and washing machine. Space for fridge/freezer. Tiled splashbacks. Central island with wood effect worktops over and storage beneath.