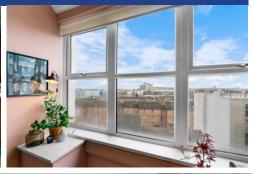

#### OPEN PLAN LOUNGE/KITCHEN

30' 8" x 18' 1" (9.35m x 5.52m)

Entered via front door straight into the open plan space. Laminate flooring. Coving to unique high ceilings. Large double glazed windows with City and Bay water views. Spotlights. Power points. TV and aerial point. Air circulation system mounted to the ceiling. Range of wall, base and drawer units to kitchen with marble effect worktops over incorporating induction hob with extractor over and electric oven beneath, and inset sink with mixer tap over. Integrated appliances such as dishwasher, and washing machine. Space for fridge/freezer. Tiled splashbacks. Central island with wood effect worktops over and storage beneath.