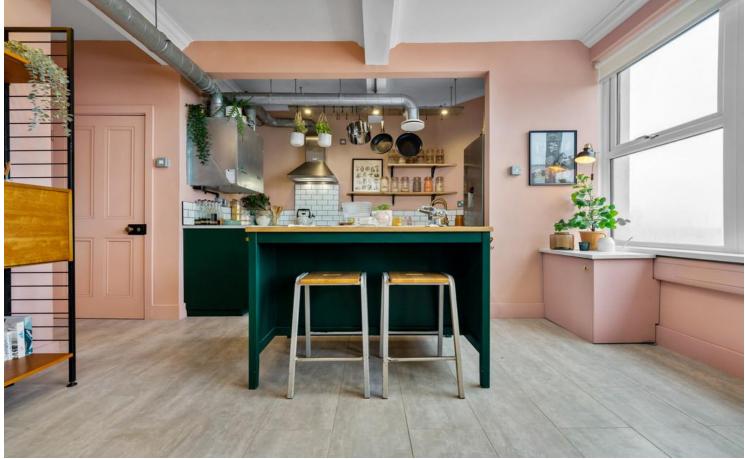

#### OPEN PLAN LOUNGE/KITCHEN

30' 8" x 18' 1" (9.35m x 5.52m)

Entered via front door straight into the open plan space. Laminate flooring. Coving to unique high ceilings. Large double glazed windows with City and Bay water views. Spotlights. Power points. TV and aerial point. Air circulation system mounted to the ceiling. Range of wall, base and drawer units to kitchen with marble effect worktops over incorporating induction hob with extractor over and electric oven beneath, and inset sink with mixer tap over. Integrated appliances such as dishwasher, and washing machine. Space for fridge/freezer. Tiled splashbacks. Central island with wood effect worktops over and storage beneath.