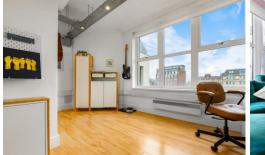

#### **BEDROOM ONE**

15' 3" x 12' 6" (4.67m x 3.82m)

Laminate flooring. Large double glazed windows with City views. Spotlights. Built in shelving. Power points. Wall mounted electric heater. Built in storage cupboards.

#### **BEDROOM TWO**

12' 3" x 10' 1" (3.74m x 3.08m)

Carpet to floor. Large double glazed windows with City views. Spotlights. Power points.