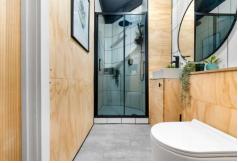

#### **SHOWER ROOM**

7' 8" x 4' 6" (2.34m x 1.39m)

Continuation of the laminate flooring. Partially tiled walls. Walk in shower with mains powered shower over and additional handheld shower attachment. Wash hand basin with storage beneath and mixer tap over. Concealed water tank. Built in storage. WC. Wall mounted towel rail.