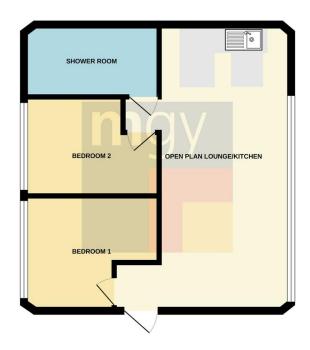

## **Property Description**

\*IMMACULATELY PRESENTED, TWO DOUBLE BEDROOM, URBAN STYLE APARTMENT\* MGY are delighted to bring to market this spacious and modern apartment situated on the fourth floor of a Grade || listed building in the popular area of Cardiff Bay. The property briefly comprises open plan lounge/kitchen, two double bedrooms and shower room. The property further benefits from double glazing throughout, a secure video door entry system, and is within close proximity of a variety of shops, cafes, restaurants and bars. \*Viewing highly recommended\*

#### OPEN PLAN LOUNGE/KITCHEN

30' 8" x 18' 1" (9.35m x 5.52m)

Entered via front door straight into the open plan space. Laminate flooring. Coving to unique high ceilings. Large double glazed windows with City and Bay water views. Spotlights. Power points. TV and aerial point. Air circulation system mounted to the ceiling. Range of wall, base and drawer units to kitchen with marble effect worktops over incorporating induction hob with extractor over and electric oven beneath, and inset sink with mixer tap over. Integrated appliances such as dishwasher, and washing machine. Space for fridge/freezer. Tiled splashbacks. Central island with wood effect worktops over and storage beneath.

#### **BEDROOM ONE**

15' 3" x 12' 6" (4.67m x 3.82m)

Laminate flooring. Large double glazed windows with City views. Spotlights. Built in shelving. Power points. Wall mounted electric heater. Built in storage cupboards.

#### **BEDROOM TWO**

12' 3" x 10' 1" (3.74m x 3.08m)

Carpet to floor. Large double glazed windows with City views. Spotlights. Power points.

#### **SHOWER ROOM**

7' 8" x 4' 6" (2.34m x 1.39m)

Continuation of the laminate flooring. Partially tiled walls. Walk in shower with mains powered shower over and additional handheld shower attachment. Wash hand basin with storage beneath and mixer tap over. Concealed water tank. Built in storage. WC. Wall mounted towel rail.