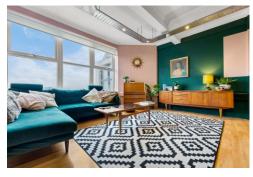

#### OPEN PLAN LOUNGE/KITCHEN

30' 8" x 18' 1" (9.35m x 5.52m)

Entered via front door straight into the open plan space. Laminate flooring. Coving to unique high ceilings. Large double glazed windows with City and Bay water views. Spotlights. Power points. TV and aerial point. Air circulation system mounted to the ceiling. Range of wall, base and drawer units to kitchen with marble effect worktops over incorporating induction hob with extractor over and electric oven beneath, and inset sink with mixer tap over. Integrated appliances such as dishwasher, and washing machine. Space for fridge/freezer. Tiled splashbacks. Central island with wood effect worktops over and storage beneath.