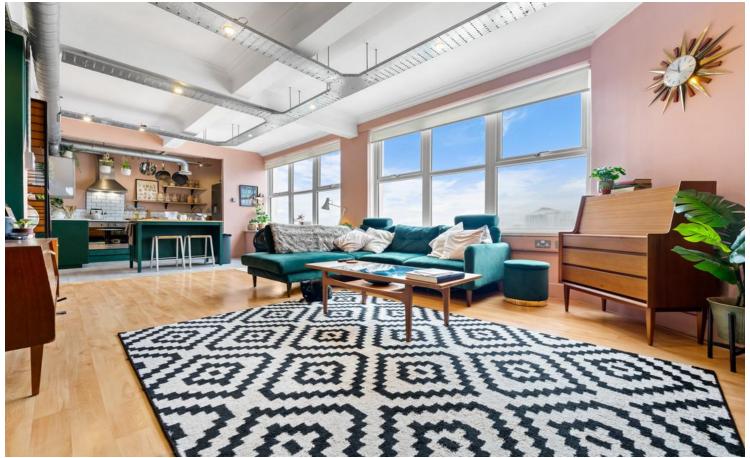

#### OPEN PLAN LOUNGE/KITCHEN

30' 8" x 18' 1" (9.35m x 5.52m)

Entered via front door straight into the open plan space. Laminate flooring. Coving to unique high ceilings. Large double glazed windows with City and Bay water views. Spotlights. Power points. TV and aerial point. Air circulation system mounted to the ceiling. Range of wall, base and drawer units to kitchen with marble effect worktops over incorporating induction hob with extractor over and electric oven beneath, and inset sink with mixer tap over. Integrated appliances such as dishwasher, and washing machine. Space for fridge/freezer. Tiled splashbacks. Central island with wood effect worktops over and storage beneath.