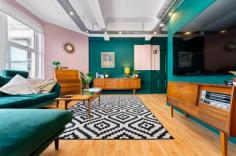

#### OPEN PLAN LOUNGE/KITCHEN

30' 8" x 18' 1" (9.35m x 5.52m)

Entered via front door straight into the open plan space. Laminate flooring. Coving to unique high ceilings. Large double glazed windows with City and Bay water views. Spotlights. Power points. TV and aerial point. Air circulation system mounted to the ceiling. Range of wall, base and drawer units to kitchen with marble effect worktops over incorporating induction hob with extractor over and electric oven beneath, and inset sink with mixer tap over. Integrated appliances such as dishwasher, and washing machine. Space for fridge/freezer. Tiled splashbacks. Central island with wood effect worktops over and storage beneath.