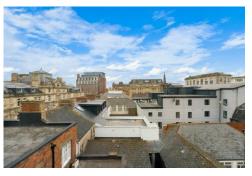

#### OPEN PLAN LOUNGE/KITCHEN

30' 8" x 18' 1" (9.35m x 5.52m)

Entered via front door straight into the open plan space. Laminate flooring. Coving to unique high ceilings. Large double glazed windows with City and Bay water views. Spotlights. Power points. TV and aerial point. Air circulation system mounted to the ceiling. Range of wall, base and drawer units to kitchen with marble effect worktops over incorporating induction hob with extractor over and electric oven beneath, and inset sink with mixer tap over. Integrated appliances such as dishwasher, and washing machine. Space for fridge/freezer. Tiled splashbacks. Central island with wood effect worktops over and storage beneath.