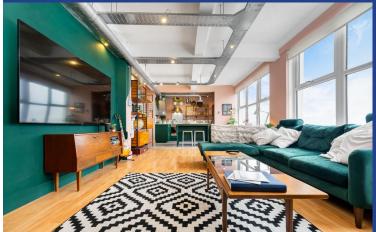

#### OPEN PLAN LOUNGE/KITCHEN

30' 8" x 18' 1" (9.35m x 5.52m)

Entered via front door straight into the open plan space. Laminate flooring. Coving to unique high ceilings. Large double glazed windows with City and Bay water views. Spotlights. Power points. TV and aerial point. Air circulation system mounted to the ceiling. Range of wall, base and drawer units to kitchen with marble effect worktops over incorporating induction hob with extractor over and electric oven beneath, and inset sink with mixer tap over. Integrated appliances such as dishwasher, and washing machine. Space for fridge/freezer. Tiled splashbacks. Central island with wood effect worktops over and storage beneath.