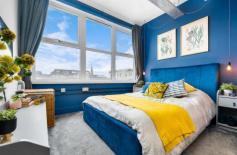

#### **BEDROOM ONE**

15' 3" x 12' 6" (4.67m x 3.82m)

Laminate flooring. Large double glazed windows with City views. Spotlights. Built in shelving. Power points. Wall mounted electric heater. Built in storage cupboards.

#### **BEDROOM TWO**

12' 3" x 10' 1" (3.74m x 3.08m)

Carpet to floor. Large double glazed windows with City views. Spotlights. Power points.