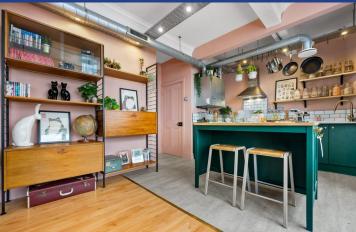

#### OPEN PLAN LOUNGE/KITCHEN

30' 8" x 18' 1" (9.35m x 5.52m)

Entered via front door straight into the open plan space. Laminate flooring. Coving to unique high ceilings. Large double glazed windows with City and Bay water views. Spotlights. Power points. TV and aerial point. Air circulation system mounted to the ceiling. Range of wall, base and drawer units to kitchen with marble effect worktops over incorporating induction hob with extractor over and electric oven beneath, and inset sink with mixer tap over. Integrated appliances such as dishwasher, and washing machine. Space for fridge/freezer. Tiled splashbacks. Central island with wood effect worktops over and storage beneath.