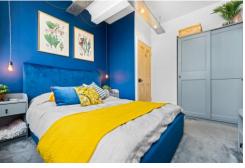

#### **BEDROOM ONE**

15' 3" x 12' 6" (4.67m x 3.82m)

Laminate flooring. Large double glazed windows with City views. Spotlights. Built in shelving. Power points. Wall mounted electric heater. Built in storage cupboards.

#### **BEDROOM TWO**

12' 3" x 10' 1" (3.74m x 3.08m)

Carpet to floor. Large double glazed windows with City views. Spotlights. Power points.