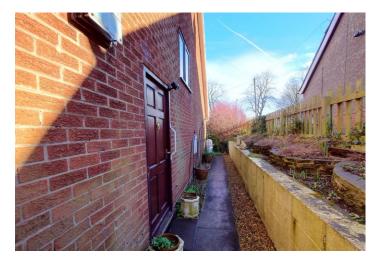

## FRONT GARDEN

A paved driveway with parking for several vehicles. Small laid to lawn garden area and pleasant shrub borders. Views to the front. Through access to the side/rear of the property.

## **REAR GARDEN**

Initially a paved area with small steps up to a further garden area which has much further potential with a bit of tidying up. A private spot and enclosed by fencing, surrounded by shrubs and enclosed with fencing.