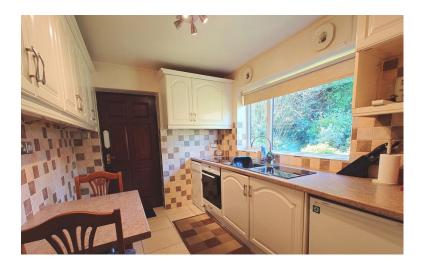

## **KITCHEN**

10' 11" x 7' 10" (3.33m x 2.39m)

Comprising a nicely presented suite with base and wall mounted cupboard units and worksurfaces over. Breakfast bar style worksurface. Single drainer sink unit. Inbuilt washing machine (barely used), dishwasher and fridge/freezer. Electric hob/oven. Part tiled walls and tiled flooring. Window to the rear. Timber side access door. Door housing Glow worm Space saver 50 boiler (with tank upstairs).