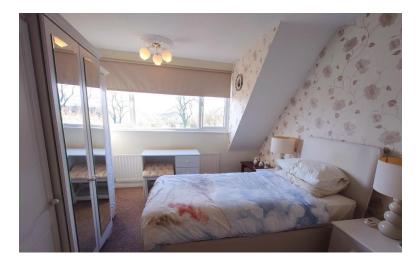

## BEDROOM ONE

10' 10" x 9' 10" (3.3m x 3m)

Window to the front with far reaching views. Radiator. Door to a walk in storage cupboard/wardrobe.

## BEDROOM TWO

10' 10" x 9' 3" (3.3m x 2.82 m)

Window to the rear. Radiator. Laminate flooring.

## BEDROOM THREE

11' 11" x 10' 1" (3.63m x 3.07m)

Window to the front with far reaching views. Radiator.