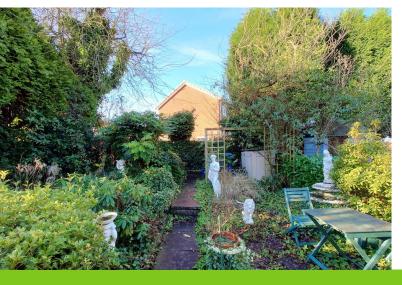

## **REAR GARDEN**

Initially a paved area with small steps up to a further garden area which has much further potential with a bit of tidying up. A private spot and enclosed by fencing, surrounded by shrubs and enclosed with fencing.