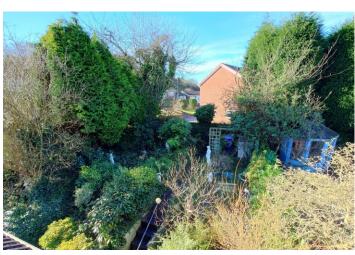

## **REAR GARDEN**

Initially a paved area with small steps up to a further garden area which has much further potential with a bit of tidying up. A private spot and enclosed by fencing, surrounded by shrubs and enclosed with fencing.