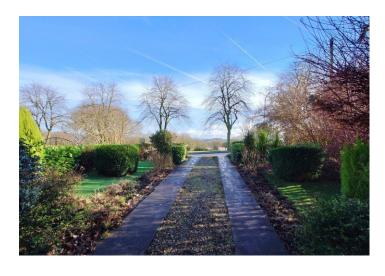

## FRONT GARDEN

A paved driveway with parking for several vehicles. Small laid to lawn garden area and pleasant shrub borders. Views to the front. Through access to the side/rear of the property.

## **REAR GARDEN**

Initially a paved area with small steps up to a further garden area which has much further potential with a bit of tidying up. A private spot and enclosed by fencing, surrounded by shrubs and enclosed with fencing.