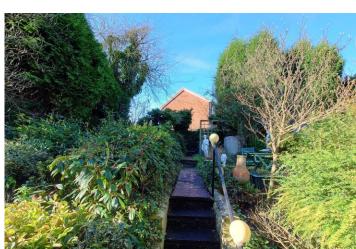

## **REAR GARDEN**

Initially a paved area with small steps up to a further garden area which has much further potential with a bit of tidying up. A private spot and enclosed by fencing, surrounded by shrubs and enclosed with fencing.