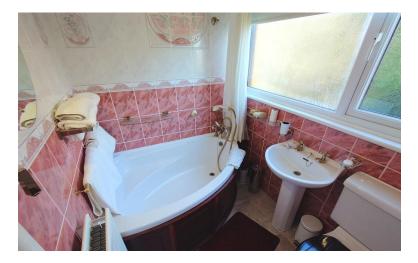

## **BATHROOM**

6' 10" x 5' 4" (2.08m x 1.63 m)

Comprising a fully tiled suite with corner bath, low level W.C and wash hand basin. Opaque window to the rear. Radiator. Cushion flooring. Dome light fitting and wall light. Coving to the ceiling. Door to further store area with immersion cylinder tank for boiler.