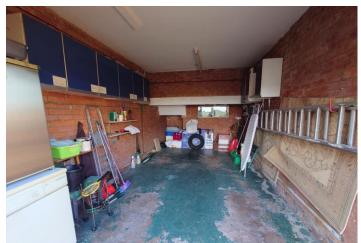

## **INTEGRAL GARAGE**

18' 7" x 10' 1" (5.66m x 3.07m)

Electronic roll up door. Electric lighting and power. Gas meter.