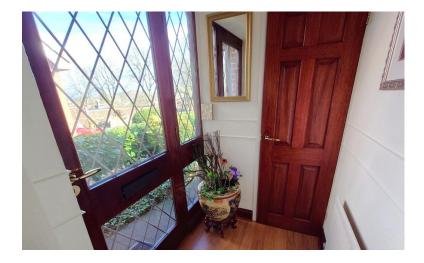

## **ENTRANCE HALL**

Access via timber front/side entrance door. Radiator. Door to useful storage cupboard for coats/shoes.