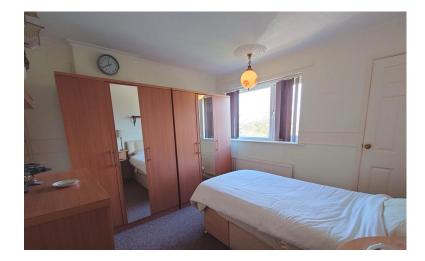

## BEDROOM ONE

10' 10" x 9' 10" (3.3m x 3m)

Window to the front with far reaching views. Radiator. Door to a walk in storage cupboard/wardrobe.

## BEDROOM TWO

10' 10" x 9' 3" (3.3m x 2.82 m)

Window to the rear. Radiator. Laminate flooring.

## BEDROOM THREE

11' 11" x 10' 1" (3.63m x 3.07m)

Window to the front with far reaching views. Radiator.