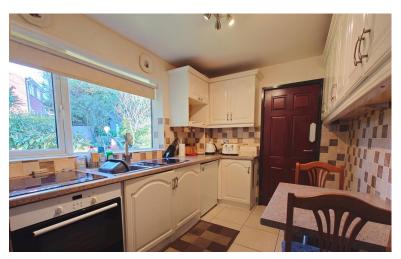

## **KITCHEN**

10' 11" x 7' 10" (3.33m x 2.39m)

Comprising a nicely presented suite with base and wall mounted cupboard units and worksurfaces over. Breakfast bar style worksurface. Single drainer sink unit. Inbuilt washing machine (barely used), dishwasher and fridge/freezer. Electric hob/oven. Part tiled walls and tiled flooring. Window to the rear. Timber side access door. Door housing Glow worm Space saver 50 boiler (with tank upstairs).