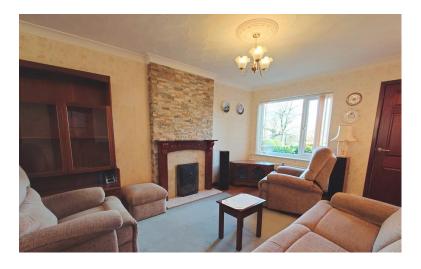

## LOUNGE/ DINING ROOM

21' 11" x 10' 10" (6.68m x 3.3m)

A good sized double reception room with windows to the front and rear. Two radiators. Gas fire with a featured tiled surround. Coving to the ceiling. Thermostat heating controls. Door to a turn and flight staircase.