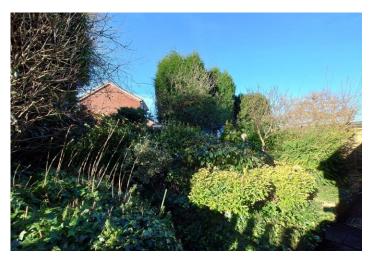

## FRONT GARDEN

A paved driveway with parking for several vehicles. Small laid to lawn garden area and pleasant shrub borders. Views to the front. Through access to the side/rear of the property.

## **REAR GARDEN**

Initially a paved area with small steps up to a further garden area which has much further potential with a bit of tidying up. A private spot and enclosed by fencing, surrounded by shrubs and enclosed with fencing.