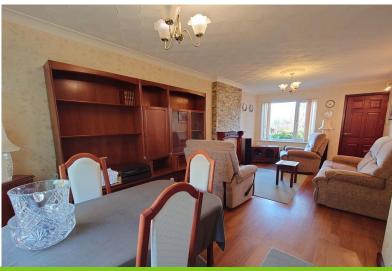

## LOUNGE/ DINING ROOM

21' 11" x 10' 10" (6.68m x 3.3m)

A good sized double reception room with windows to the front and rear. Two radiators. Gas fire with a featured tiled surround. Coving to the ceiling. Thermostat heating controls. Door to a turn and flight staircase.