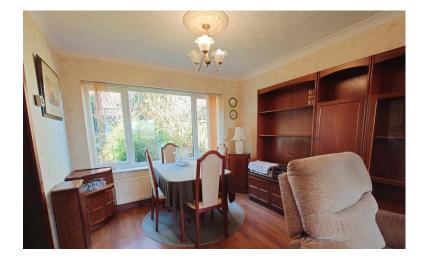

## LOUNGE/ DINING ROOM

21' 11" x 10' 10" (6.68m x 3.3m)

A good sized double reception room with windows to the front and rear. Two radiators. Gas fire with a featured tiled surround. Coving to the ceiling. Thermostat heating controls. Door to a turn and flight staircase.