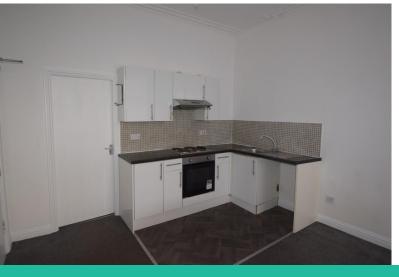

## **Property Description**

GROUND FLOOR FLAT WITHIN WALKING DISTANCE OF PROMENADE

COMPRISING ENTRANCE INTO LOUNGE / KITCHEN WITH RANGE OF WALL AND BASE UNITS, ELECTRIC OVEN AND HOB, SPACE FOR WASHING MACHINE. DOUBLE BEDROOM, SHOWER ROOM WITH WC AND WASH HAND BASIN, SHOWER WITH ELECTRIC SHOWER OVER. ELECTRIC HEATING, DOUBLE GLAZED, ON ROAD PARKING