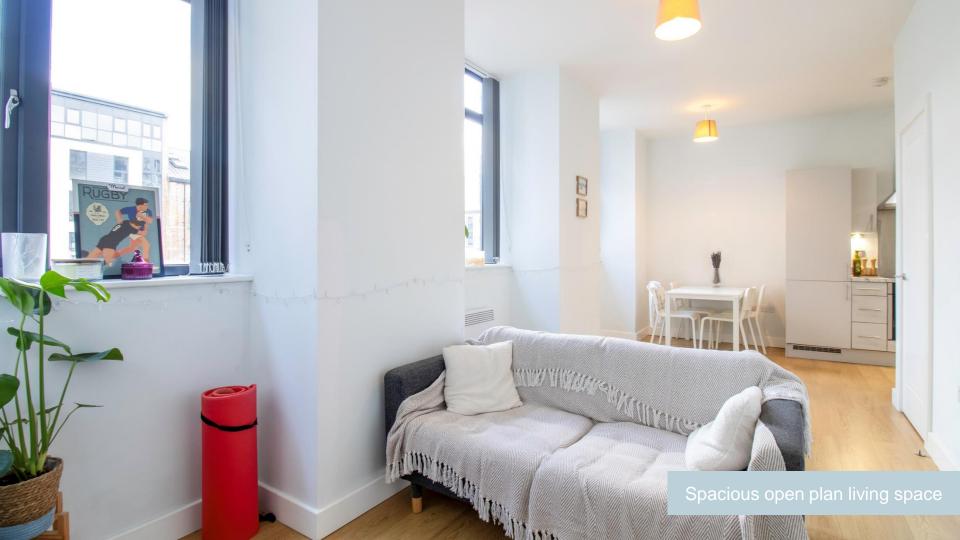

The property briefly comprises of; open plan living kitchen with wood effect flooring. Large windows to the front allowing plenty of natural light and high ceilings give off a great sense of space. The kitchen is fully fitted with a range of wall and base mounted units with complimentary work surfaces over and comes with integrated fridge/freezer, oven and hob. The master bedroom is well proportioned and tastefully decorated as well as having ample floor space for suitable bedroom furniture. The bathroom is modern and well-presented and consists of; bath with shower, toilet and and wash hand basin.