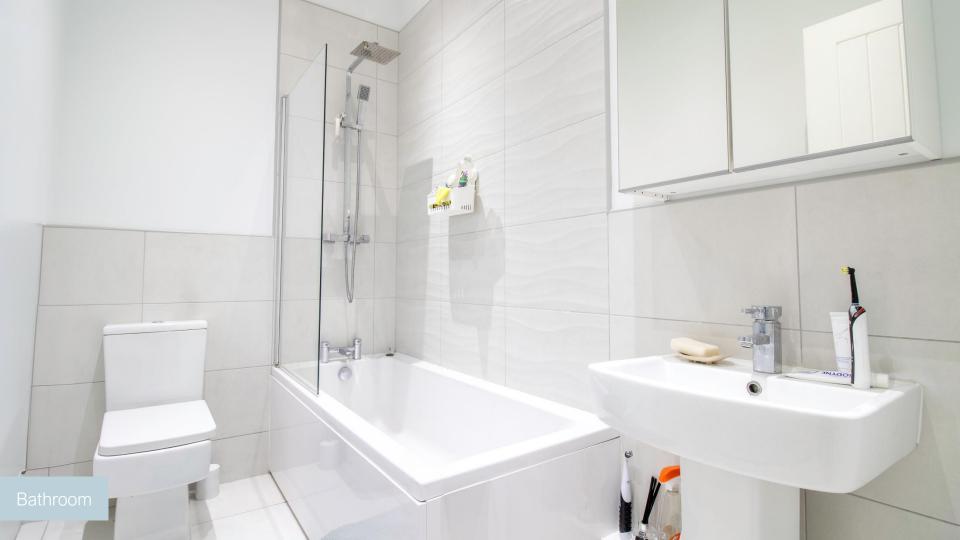

The property briefly comprises of; open plan living kitchen with wood effect flooring. Large windows to the front allowing plenty of natural light and high ceilings give off a great sense of space. The kitchen is fully fitted with a range of wall and base mounted units with complimentary work surfaces over and comes with integrated fridge/freezer, oven and hob. The master bedroom is well proportioned and tastefully decorated as well as having ample floor space for suitable bedroom furniture. The bathroom is modern and well-presented and consists of; bath with shower, toilet and and wash hand basin.