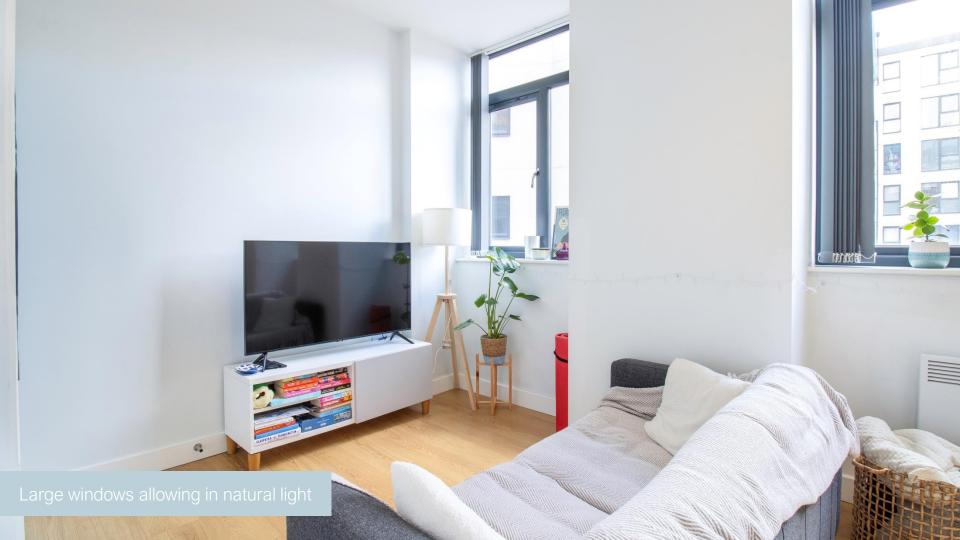

The property briefly comprises of; open plan living kitchen with wood effect flooring. Large windows to the front allowing plenty of natural light and high ceilings give off a great sense of space. The kitchen is fully fitted with a range of wall and base mounted units with complimentary work surfaces over and comes with integrated fridge/freezer, oven and hob. The master bedroom is well proportioned and tastefully decorated as well as having ample floor space for suitable bedroom furniture. The bathroom is modern and well-presented and consists of; bath with shower, toilet and and wash hand basin.