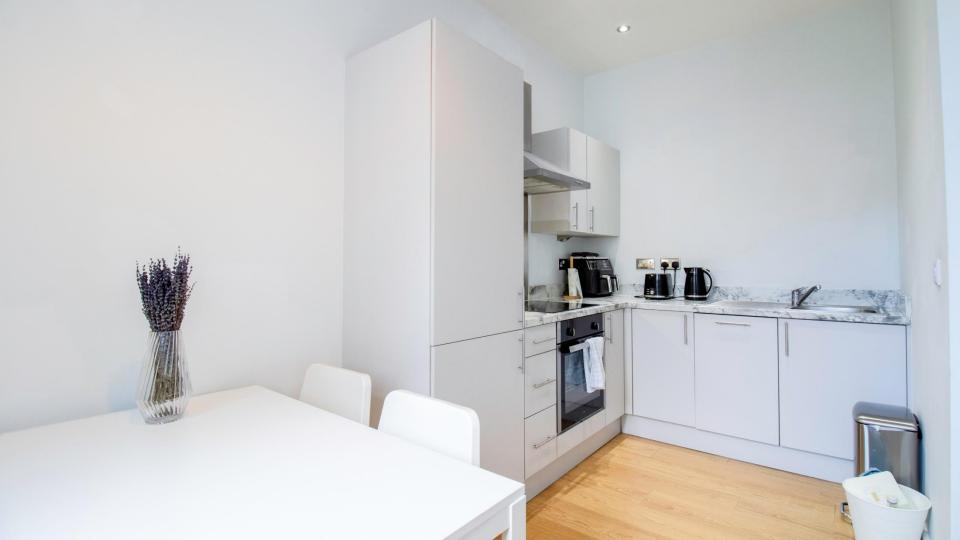

The property briefly comprises of; open plan living kitchen with wood effect flooring. Large windows to the front allowing plenty of natural light and high ceilings give off a great sense of space. The kitchen is fully fitted with a range of wall and base mounted units with complimentary work surfaces over and comes with integrated fridge/freezer, oven and hob. The master bedroom is well proportioned and tastefully decorated as well as having ample floor space for suitable bedroom furniture. The bathroom is modern and well-presented and consists of; bath with shower, toilet and and wash hand basin.