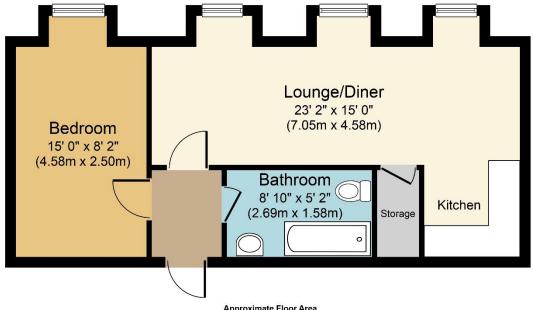

The property briefly comprises of; open plan living kitchen with wood effect flooring. Large windows to the front allowing plenty of natural light and high ceilings give off a great sense of space. The kitchen is fully fitted with a range of wall and base mounted units with complimentary work surfaces over and comes with integrated fridge/freezer, oven and hob. The master bedroom is well proportioned and tastefully decorated as well as having ample floor space for suitable bedroom furniture. The bathroom is modern and well-presented and consists of; bath with shower, toilet and and wash hand basin.

# Floorplan

Approximate Floor Area 444 sq.ft. (41.2 sq.m.)

Whist every attempt has been made to ensure the accuracy of the floor plan contained here, measurements of doors, vindows, or nons and any other items are approximate and no responsibility is taken for any error, ornission, or mis-stainment. The measurements should not be useful and purpor evaluation, transaction and/or furding purposes or Prisa plan for is full unprocessed up and should be used as such by any prospective purchaser or terrant.