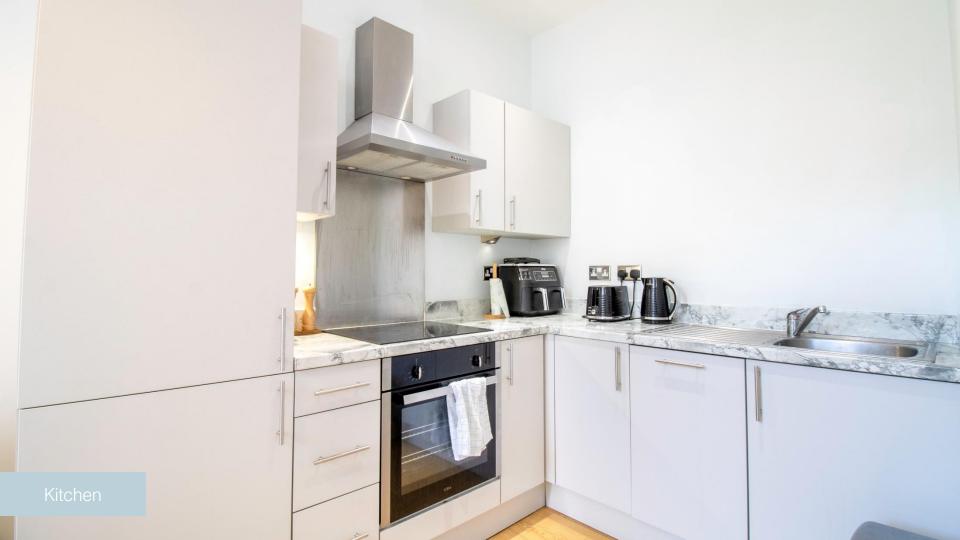

The property briefly comprises of; open plan living kitchen with wood effect flooring. Large windows to the front allowing plenty of natural light and high ceilings give off a great sense of space. The kitchen is fully fitted with a range of wall and base mounted units with complimentary work surfaces over and comes with integrated fridge/freezer, oven and hob. The master bedroom is well proportioned and tastefully decorated as well as having ample floor space for suitable bedroom furniture. The bathroom is modern and well-presented and consists of; bath with shower, toilet and and wash hand basin.