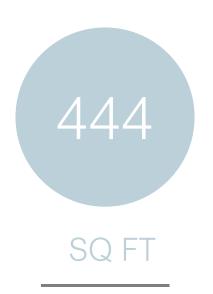

# Floorplan

Approximate Floor Area 444 sq.ft. (41.2 sq.m.)

Whist every attempt has been made to ensure the accuracy of the floor plan contained here, measurements of doors, vindows, or nons and any other items are approximate and no responsibility is taken for any error, ornission, or mis-stainment. The measurements should not be useful and purpor evaluation, transaction and/or furding purposes or Prisa plan for is full unprocessed up and should be used as such by any prospective purchaser or terrant.