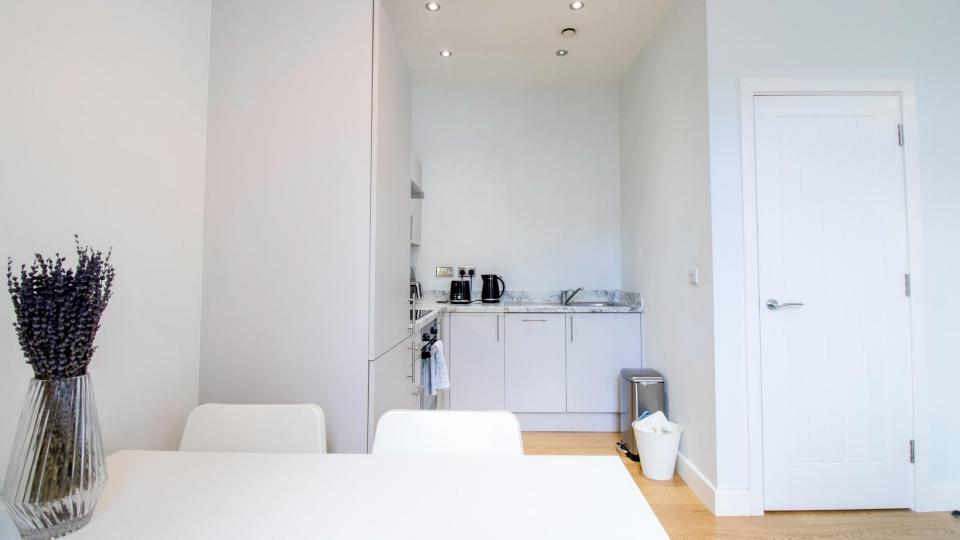

The property briefly comprises of; open plan living kitchen with wood effect flooring. Large windows to the front allowing plenty of natural light and high ceilings give off a great sense of space. The kitchen is fully fitted with a range of wall and base mounted units with complimentary work surfaces over and comes with integrated fridge/freezer, oven and hob. The master bedroom is well proportioned and tastefully decorated as well as having ample floor space for suitable bedroom furniture. The bathroom is modern and well-presented and consists of; bath with shower, toilet and and wash hand basin.