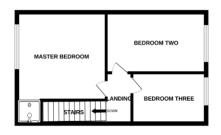

# Property Description

We are thrilled to bring to market this fully refurbished THREE bedroom semi-detached property situated centrally in Tiptree within WALKING DISTANCE to both primary and secondary schools as well as the abundance of amenities . The property has been tastefully REFURBISHED throughout by its current owners. On the ground floor the property consists of an entrance porch, a sweeping OPEN PLAN kitchen/lounge/dining room benefiting from bi-folding doors leading into to the rear garden, and a re-fitted bathroom. On the first floor there are three bedrooms one having a built in shower. Externally the front of the property has a fully paved driveway, to the rear of the property there is a recently landscaped garden and back gate providing access to the garage.

## BEDROOM ONE

12' 1" x 11' 5" (3.7m x 3.5m) Window to front, radiator, built in wardrobe and walk in shower.

## **BEDROOM TWO**

13' 1" x 7' 10" (4m x 2.4m) Window to rear, radiator, spot lights.

## BEDROOM THREE

 $9^{\circ}$  6" x 7' 10" (2.9m x 2.4m) Window to rear, radiator, spot lights.