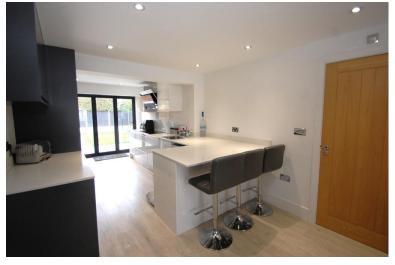

## OPEN PLAN LOUNGE/KITCHEN

38' 0" x 14' 9" (11.6m x 4.5m) A vast open plan living space which comprises of a modern fitted kitchen with built in fridge/freezer, dishwasher, washing machine, double oven, microwave, coffee machine and wine cooler, inset sink into siltstone worktops, a bright and airy lounge with media wall, spot lights throughout.