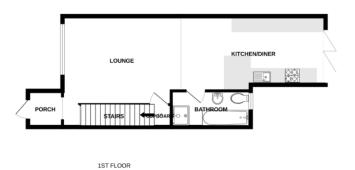

# Property Description

We are thrilled to bring to market this fully refurbished THREE bedroom semi-detached property situated centrally in Tiptree within WALKING DISTANCE to both primary and secondary schools as well as the abundance of amenities . The property has been tastefully REFURBISHED throughout by its current owners. On the ground floor the property consists of an entrance porch, a sweeping OPEN PLAN kitchen/lounge/dining room benefiting from bi-folding doors leading into to the rear garden, and a re-fitted bathroom. On the first floor there are three bedrooms one having a built in shower. Externally the front of the property has a fully paved driveway, to the rear of the property there is a recently landscaped garden and back gate providing access to the garage.

#### PORCH

Entrance via double glazed UPVC door.

## OPEN PLAN LOUNGE/KITCHEN

38' 0" x 14' 9" (11.6m x 4.5m) A vast open plan living space which comprises of a modern fitted kitchen with built in fridge/freezer, dishwasher, washing machine, double oven, microwave, coffee machine and wine cooler, inset sink into siltstone worktops, a bright and airy lounge with media wall, spot lights throughout.

## **BATHROOM**

Fully tiled bathroom suite comprising of a bath, walk in shower with rainfall shower head, wash hand basin inset to vanity unit and low level W.C.