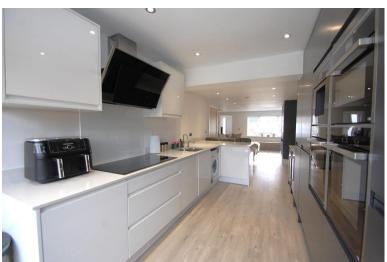

## OPEN PLAN LOUNGE/KITCHEN

38' 0" x 14' 9" (11.6m x 4.5m) A vast open plan living space which comprises of a modern fitted kitchen with built in fridge/freezer, dishwasher, washing machine, double oven, microwave, coffee machine and wine cooler, inset sink into siltstone worktops, a bright and airy lounge with media wall, spot lights throughout.