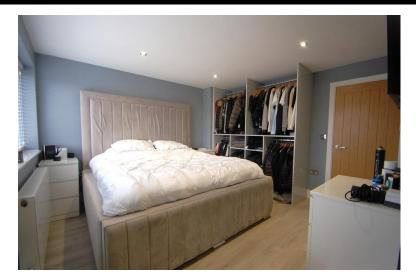

## BEDROOM ONE

12' 1" x 11' 5" (3.7m x 3.5m) Window to front, radiator, built in wardrobe and walk in shower.