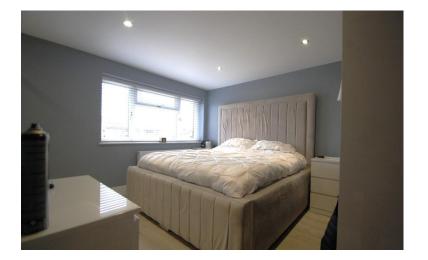

## BEDROOM ONE

12' 1" x 11' 5" (3.7m x 3.5m) Window to front, radiator, built in wardrobe and walk in shower.

## **BEDROOM TWO**

13' 1" x 7' 10" (4m x 2.4m) Window to rear, radiator, spot lights.

## BEDROOM THREE

 $9^{\circ}$  6" x 7' 10" (2.9m x 2.4m) Window to rear, radiator, spot lights.