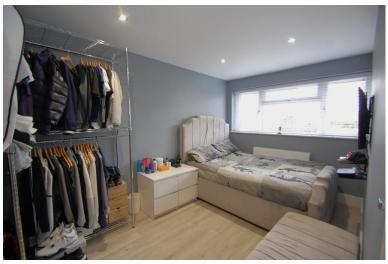

## **BEDROOM TWO**

13' 1" x 7' 10" (4m x 2.4m) Window to rear, radiator, spot lights.

## BEDROOM THREE

 $9^{\circ}$  6" x 7' 10" (2.9m x 2.4m) Window to rear, radiator, spot lights.