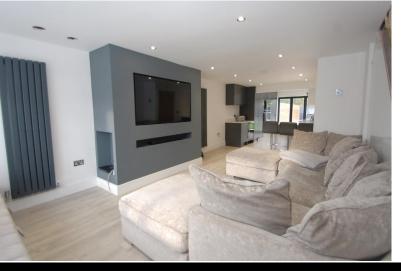

## OPEN PLAN LOUNGE/KITCHEN

38' 0" x 14' 9" (11.6m x 4.5m) A vast open plan living space which comprises of a modern fitted kitchen with built in fridge/freezer, dishwasher, washing machine, double oven, microwave, coffee machine and wine cooler, inset sink into siltstone worktops, a bright and airy lounge with media wall, spot lights throughout.