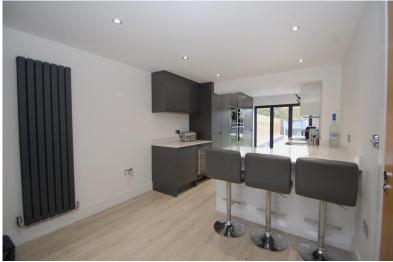

## OPEN PLAN LOUNGE/KITCHEN

38' 0" x 14' 9" (11.6m x 4.5m) A vast open plan living space which comprises of a modern fitted kitchen with built in fridge/freezer, dishwasher, washing machine, double oven, microwave, coffee machine and wine cooler, inset sink into siltstone worktops, a bright and airy lounge with media wall, spot lights throughout.