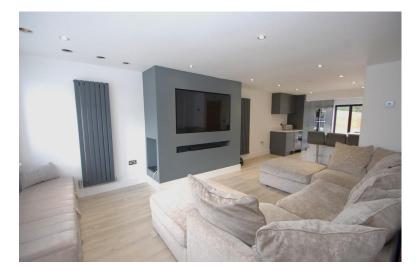

## OPEN PLAN LOUNGE/KITCHEN

38' 0" x 14' 9" (11.6m x 4.5m) A vast open plan living space which comprises of a modern fitted kitchen with built in fridge/freezer, dishwasher, washing machine, double oven, microwave, coffee machine and wine cooler, inset sink into siltstone worktops, a bright and airy lounge with media wall, spot lights throughout.