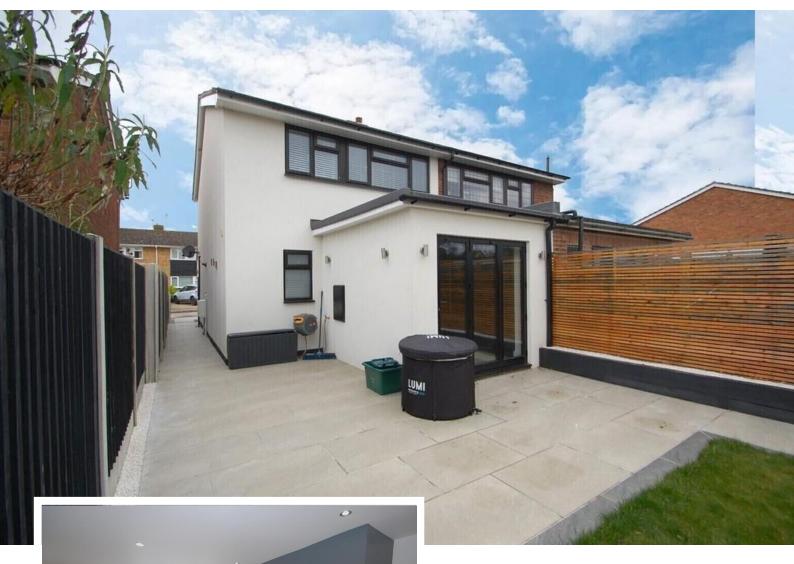

#### **OUTSIDE**

Re-landscaped garden comprising of porcelain paving tiles, lawned area, with stone edges, back gate leading to garage.