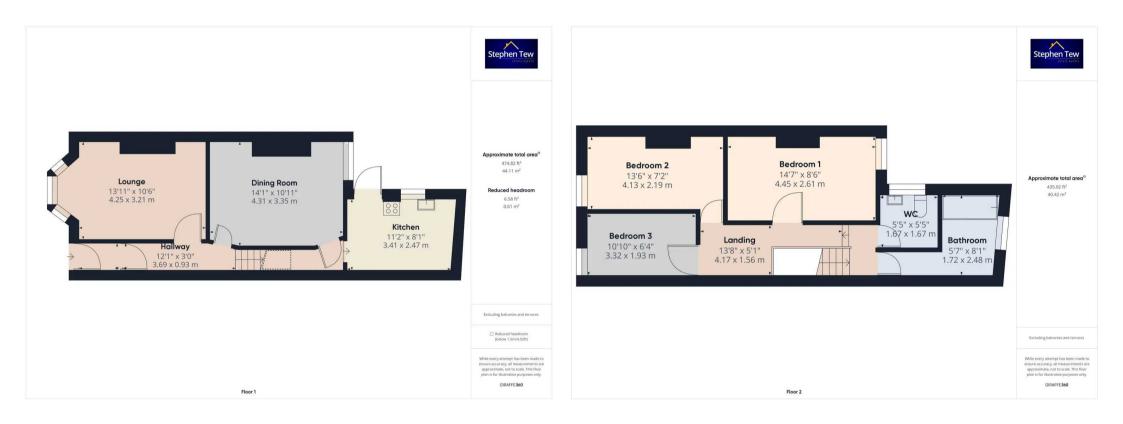

#### Entrance vestibule

#### Hallway 12' 1" x 3' 1" (3.69m x 0.93m)

#### Lounge

13' 11" x 10' 6" (4.25m x 3.21m) UPVC double glazed bay window to the front elevation, radiator.

#### **Dining Room**

14' 2" x 11' 0" (4.31m x 3.35m) UPVC double glazed window to the rear elevation, radiator and access to under stairs storage area.

#### Kitchen

#### 11' 2" x 8' 1" (3.41m x 2.47m)

Watching range of base and wall units with fitted worktops, stainless steel sink with draining board and mixer tap. UPVC double glazed window to the side elevation and door leading to the yard.

#### Bedroom 1

14' 7" x 8' 7" (4.45m x 2.61m) UPVC double glazed window to the rear elevation, radiator and fitted wardrobes.

#### Bedroom 2

13' 7" x 7' 2" (4.13m x 2.19m) UPVC double glazed window to the front elevation, radiator.

#### Bedroom 3

10' 11" x 6' 4" (3.32m x 1.93m) UPVC double glazed window to the front elevation, radiator.

### wc

5' 6" x 5' 6" (1.67m x 1.67m) Low flush WC and wash basin. UPVC double glazed opaque window to the side elevation.

#### Bathroom

5' 8" x 8' 2" (1.72m x 2.48m) Panelled bath with overhead shower attachment. UPVC double glazed opaque window to the rear elevation, radiator.