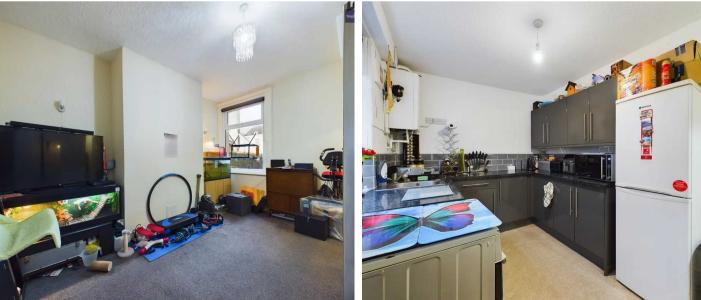

#### **Dining Room**

14' 2" x 11' 0" (4.31m x 3.35m) UPVC double glazed window to the rear elevation, radiator and access to under stairs storage area.

#### Kitchen

#### 11' 2" x 8' 1" (3.41m x 2.47m)

Watching range of base and wall units with fitted worktops, stainless steel sink with draining board and mixer tap. UPVC double glazed window to the side elevation and door leading to the yard.