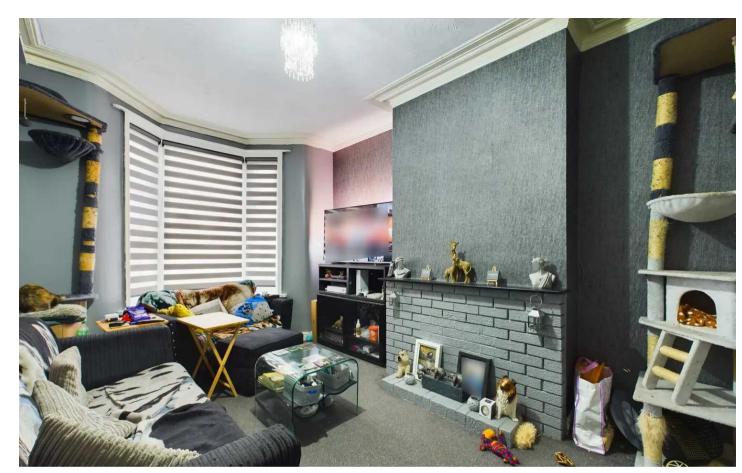

#### Lounge

13' 11" x 10' 6" (4.25m x 3.21m) UPVC double glazed bay window to the front elevation, radiator.