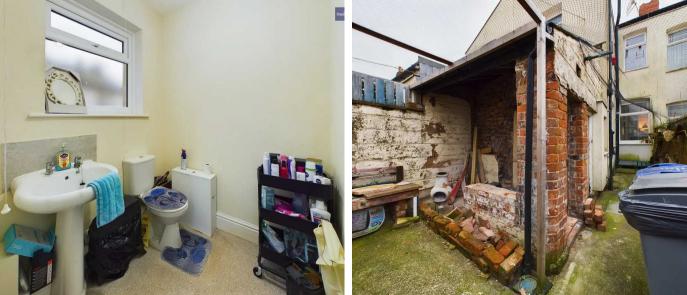

### wc

5' 6" x 5' 6" (1.67m x 1.67m) Low flush WC and wash basin. UPVC double glazed opaque window to the side elevation.

#### YARD

With brick outhouse for storage.