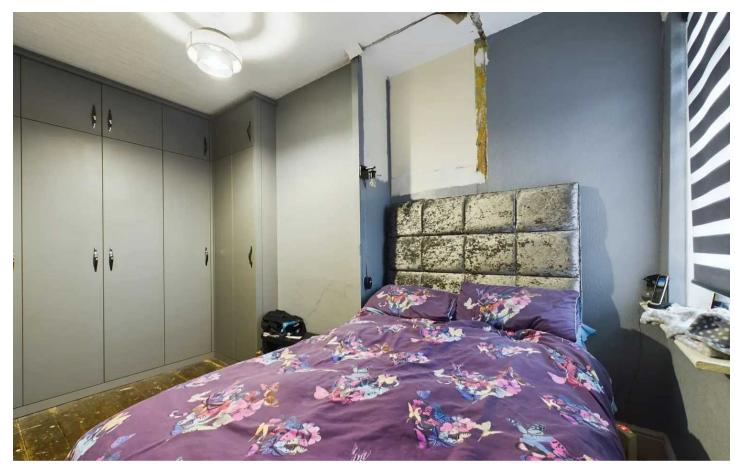

#### Bedroom 1

14' 7" x 8' 7" (4.45m x 2.61m) UPVC double glazed window to the rear elevation, radiator and fitted wardrobes.

## Blackpool

Nestled in a prime location in close proximity to the bustling town centre, this 3 bedroom mid-terraced property offers plenty of living space. Arranged over two floors it features two reception rooms, making it ideal for entertaining guests or enjoying precious family time. Upstairs you will find three bedrooms, one with fitted wardrobes, and a separate WC and bathroom.