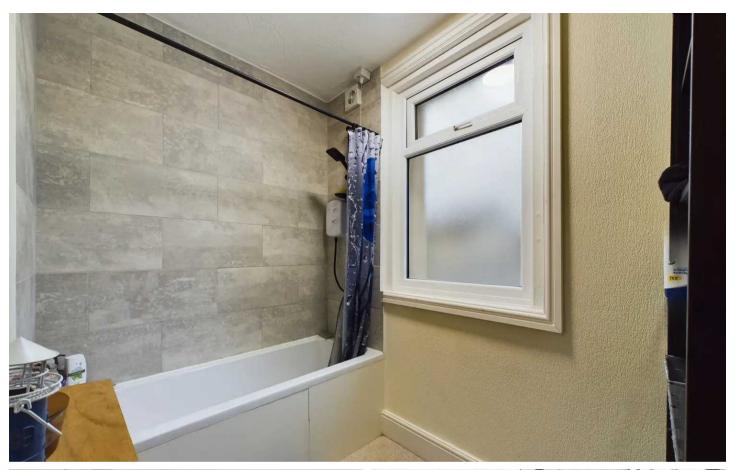

#### Bathroom

5' 8" x 8' 2" (1.72m x 2.48m) Panelled bath with overhead shower attachment. UPVC double glazed opaque window to the rear elevation, radiator.