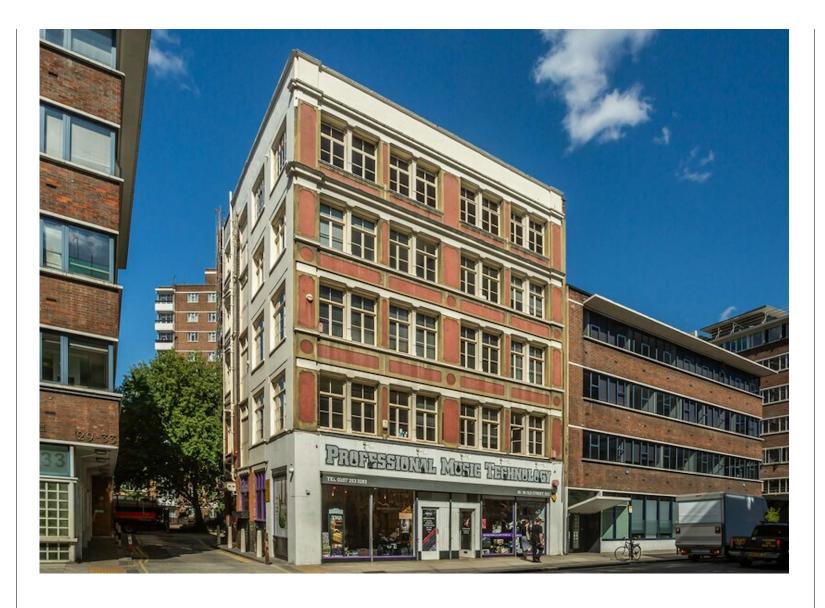

Old Street 35-39 Old Street ECIV 9HX

Rarely available converted warehouse building undergoing a comprehensive refurbishment -Available April 2024

For Rent 1,054 to 7,985 ft <sup>2</sup>

020 7101 2020 compton.london

#### **Description**

Nestled in the heart of Old Street, this remarkable converted warehouse effortlessly blends historic charm with contemporary flair. Step into a world where old-world character meets modern convenience. This stunning space showcases the perfect marriage of history and sophistication. The cast iron columns stand tall, serving as steadfast reminders of the building's industrial past, while the original wooden floors whisper tales of bygone eras underfoot.