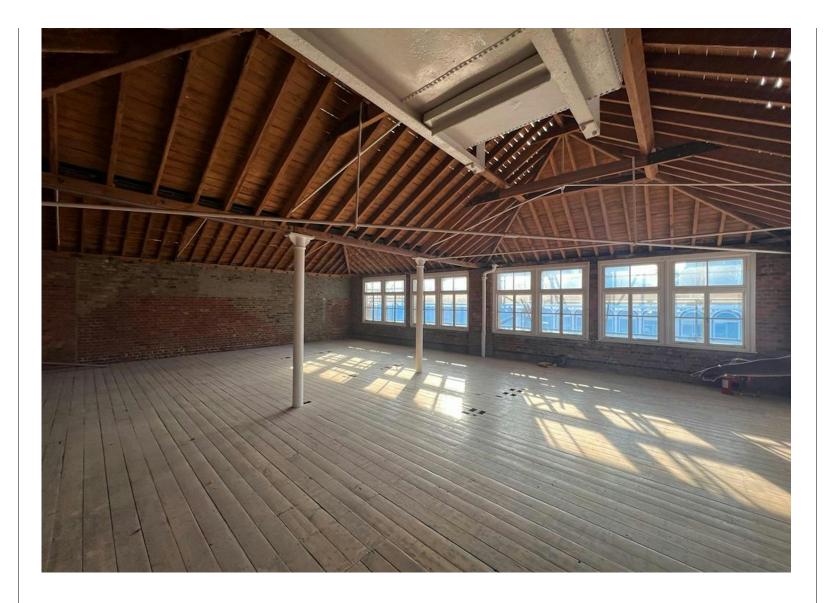

#### **Amenities**

- Converted warehouse features
- Undergoing a comprehensive refurbishment
- **-** Exposed wooden beams
- Exposed cast iron columns
- New windows throughout
- New passenger lift
- Wood flooring throughout
- New WC's
- New shower and bike facilities
- New Air Conditioning
- New LED circular lighting
- Excellent natural light from 3 elevations
- 2nd Floor is offered in a fully fitted and furnished condition

#### **Description**

Nestled in the heart of Old Street, this remarkable converted warehouse effortlessly blends historic charm with contemporary flair. Step into a world where old-world character meets modern convenience. This stunning space showcases the perfect marriage of history and sophistication. The cast iron columns stand tall, serving as steadfast reminders of the building's industrial past, while the original wooden floors whisper tales of bygone eras underfoot.