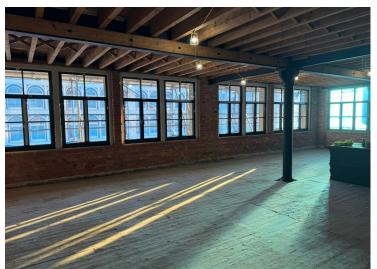

#### **Amenities**

- Converted warehouse features
- Undergoing a comprehensive refurbishment
- **-** Exposed wooden beams
- Exposed cast iron columns
- New windows throughout
- New passenger lift
- Wood flooring throughout
- New WC's
- New shower and bike facilities
- New Air Conditioning
- New LED circular lighting
- Excellent natural light from 3 elevations
- 2nd Floor is offered in a fully fitted and furnished condition

#### **Description**

Nestled in the heart of Old Street, this remarkable converted warehouse effortlessly blends historic charm with contemporary flair. Step into a world where old-world character meets modern convenience. This stunning space showcases the perfect marriage of history and sophistication. The cast iron columns stand tall, serving as steadfast reminders of the building's industrial past, while the original wooden floors whisper tales of bygone eras underfoot.