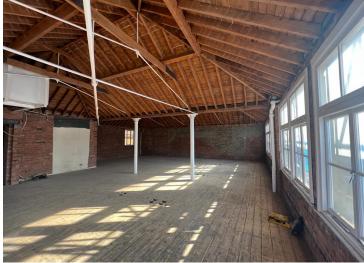

#### **Amenities**

- Converted warehouse features
- Undergoing a comprehensive refurbishment
- **-** Exposed wooden beams
- Exposed cast iron columns
- New windows throughout
- New passenger lift
- Wood flooring throughout
- New WC's
- New shower and bike facilities
- New Air Conditioning
- New LED circular lighting
- Excellent natural light from 3 elevations
- 2nd Floor is offered in a fully fitted and furnished condition

#### **Description**

Nestled in the heart of Old Street, this remarkable converted warehouse effortlessly blends historic charm with contemporary flair. Step into a world where old-world character meets modern convenience. This stunning space showcases the perfect marriage of history and sophistication. The cast iron columns stand tall, serving as steadfast reminders of the building's industrial past, while the original wooden floors whisper tales of bygone eras underfoot.