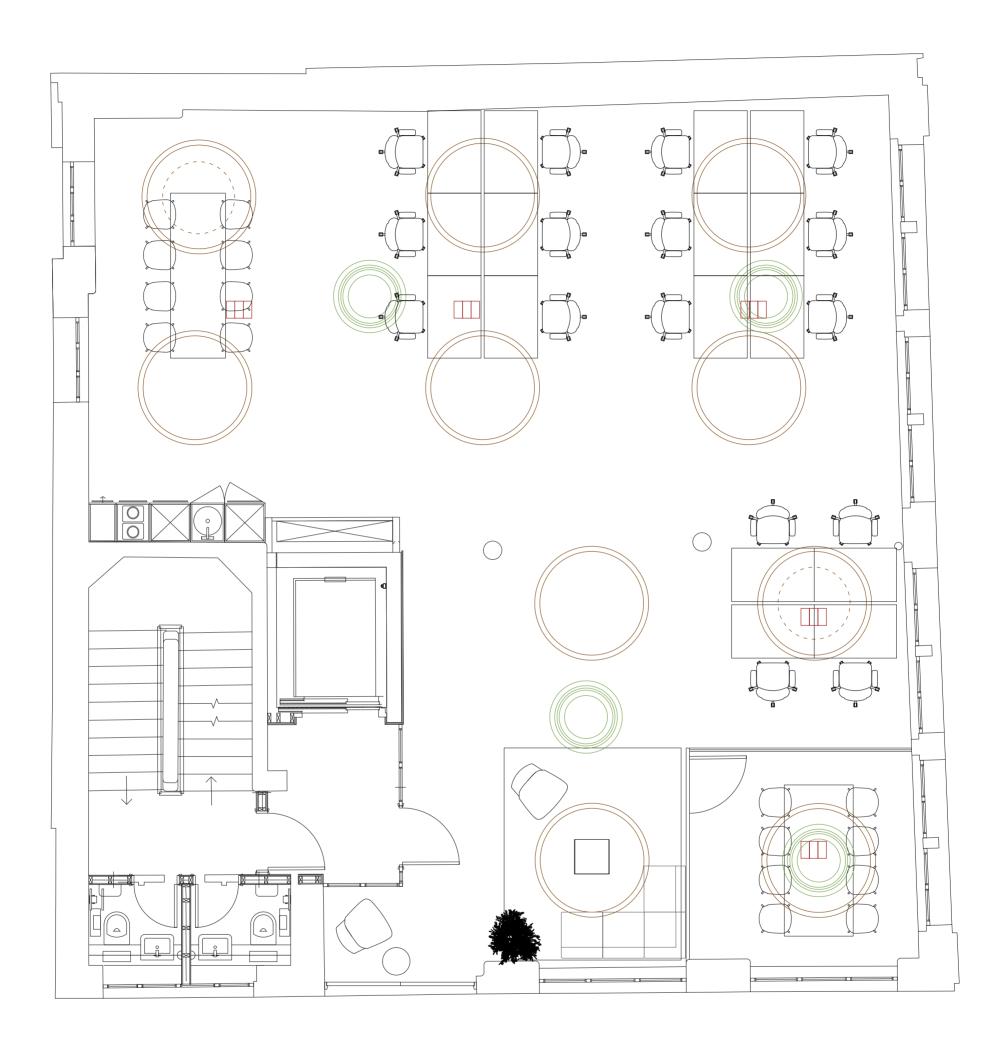

#### 2nd Floor Fit Out

The 2nd is being fully fitted and furnished with the following:

- 16 workstations (with space up to 20)
  1x 8 person meeting room
  Multiple breakout zones
  New kitchenette with dining area

Date 18/01/2024
Designer Alex Martin
Scale 1:55

Hunters Contracts 8-10 Charterhouse Bldg London EC1M 7AN Tel: Fax: www.hunterscontracts.co.uk