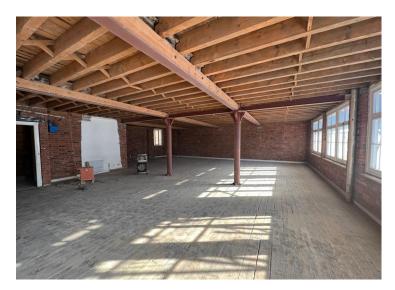

#### **Amenities**

- Converted warehouse features
- Undergoing a comprehensive refurbishment
- **-** Exposed wooden beams
- Exposed cast iron columns
- New windows throughout
- New passenger lift
- Wood flooring throughout
- New WC's
- New shower and bike facilities
- New Air Conditioning
- New LED circular lighting
- Excellent natural light from 3 elevations
- 2nd Floor is offered in a fully fitted and furnished condition

#### **Description**

Nestled in the heart of Old Street, this remarkable converted warehouse effortlessly blends historic charm with contemporary flair. Step into a world where old-world character meets modern convenience. This stunning space showcases the perfect marriage of history and sophistication. The cast iron columns stand tall, serving as steadfast reminders of the building's industrial past, while the original wooden floors whisper tales of bygone eras underfoot.