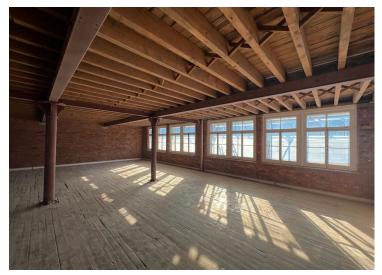

#### **Amenities**

- Converted warehouse features
- Undergoing a comprehensive refurbishment
- **-** Exposed wooden beams
- Exposed cast iron columns
- New windows throughout
- New passenger lift
- Wood flooring throughout
- New WC's
- New shower and bike facilities
- New Air Conditioning
- New LED circular lighting
- Excellent natural light from 3 elevations
- 2nd Floor is offered in a fully fitted and furnished condition

#### **Description**

Nestled in the heart of Old Street, this remarkable converted warehouse effortlessly blends historic charm with contemporary flair. Step into a world where old-world character meets modern convenience. This stunning space showcases the perfect marriage of history and sophistication. The cast iron columns stand tall, serving as steadfast reminders of the building's industrial past, while the original wooden floors whisper tales of bygone eras underfoot.