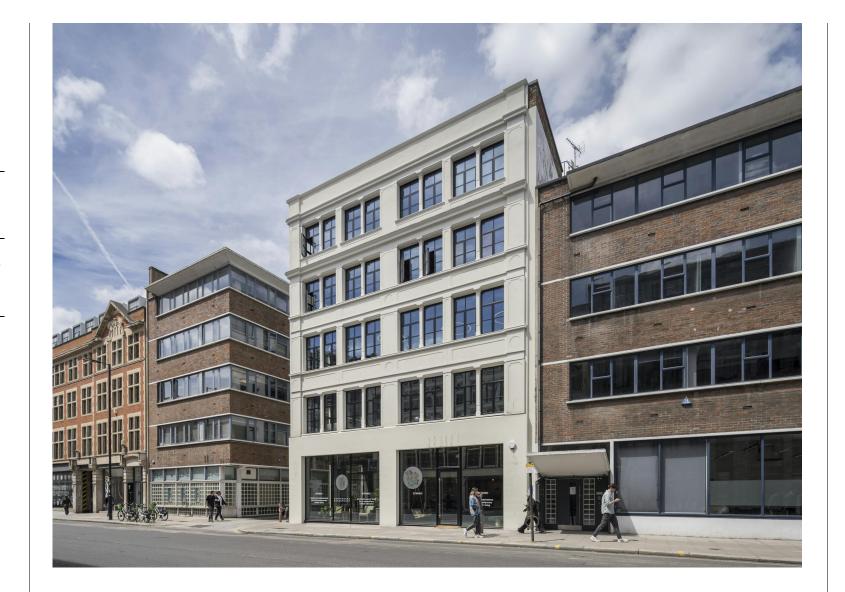

### Description

Nestled in the heart of Old Street, this remarkable converted warehouse effortlessly blends historic charm with contemporary flair. Step into a world where old-world character meets modern convenience. This stunning space showcases the perfect marriage of history and sophistication. The cast iron columns stand tall, serving as steadfast reminders of the building's industrial past, while the original wooden floors whisper tales of bygone eras underfoot.