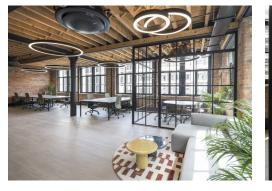

### Amenities

- Converted warehouse features
- Undergoing a comprehensive refurbishment
- Exposed wooden beams
- Exposed cast iron columns
- New windows throughout
- New passenger lift
- Wood flooring throughout
- New WC's
- New shower and bike facilities
- New Air Conditioning
- New LED circular lighting
- Excellent natural light from 3 elevations
- 2nd Floor is offered in a fully fitted and furnished condition, 16+ desks meeting room and kitchen
- OneFibre is ready installed, a super-fast, highly reliable, dedicated fibre internet meaning you'll be able to enjoy instant connectivity within as little as 24 hours of signing your lease.

### Description

Nestled in the heart of Old Street, this remarkable converted warehouse effortlessly blends historic charm with contemporary flair. Step into a world where old-world character meets modern convenience. This stunning space showcases the perfect marriage of history and sophistication. The cast iron columns stand tall, serving as steadfast reminders of the building's industrial past, while the original wooden floors whisper tales of bygone eras underfoot.