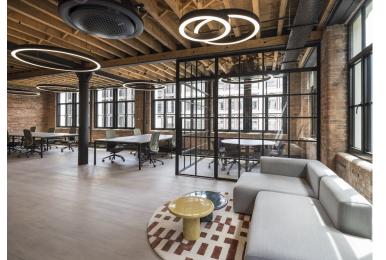

### Amenities

- Converted warehouse features
- Undergoing a comprehensive refurbishment
- Exposed wooden beams
- Exposed cast iron columns
- New windows throughout
- New passenger lift
- Wood flooring throughout
- New WC's
- New shower and bike facilities
- New Air Conditioning
- New LED circular lighting
- Excellent natural light from 3 elevations
- 2nd Floor is offered in a fully fitted and furnished condition, 16+ desks meeting room and kitchen
- OneFibre is ready installed, a super-fast, highly reliable, dedicated fibre internet meaning you'll be able to enjoy instant connectivity within as little as 24 hours of signing your lease.

#### 2nd Floor Fit Out

The 2nd is being fully fitted and furnished with the following:

- 16 workstations (with space up to 20)
  1x 8 person meeting room
  Multiple breakout zones
  New kitchenette with dining area