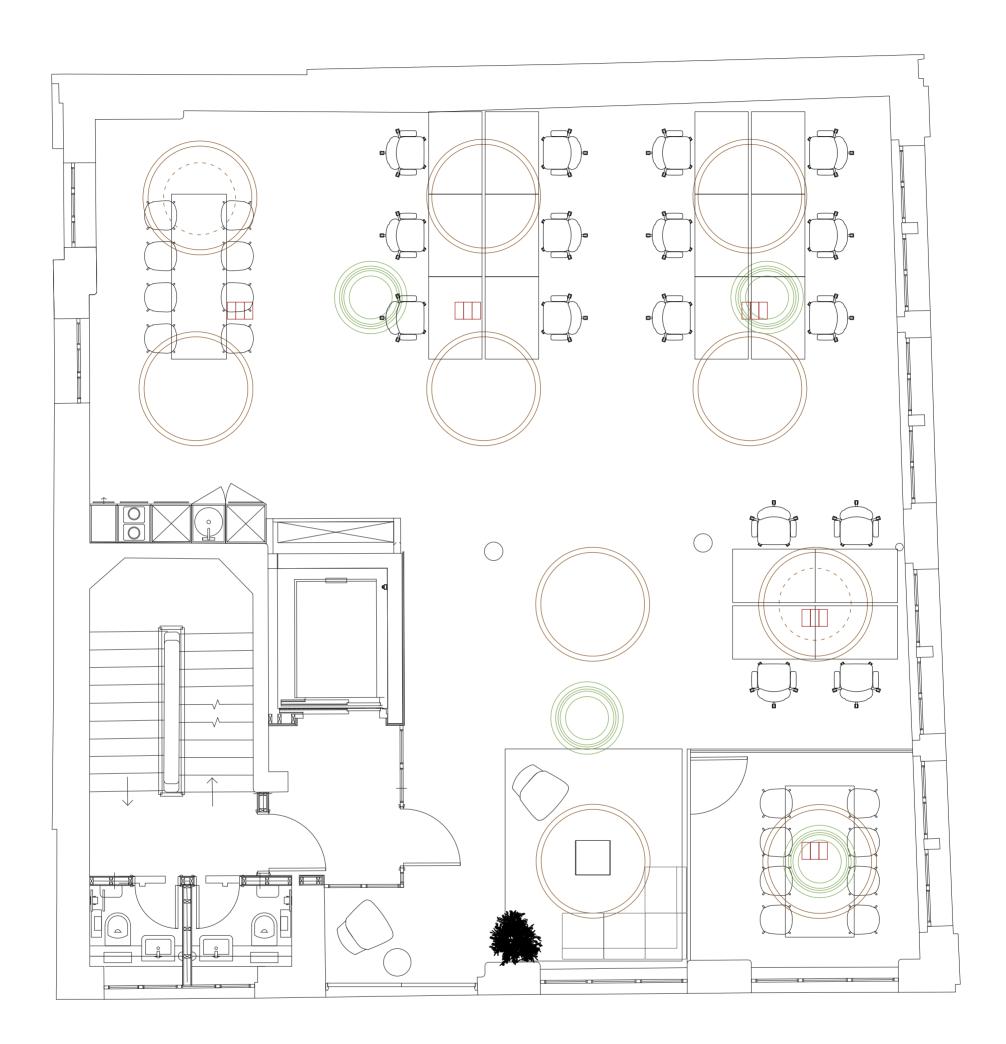

#### 2nd Floor Fit Out

The 2nd is being fully fitted and furnished with the following:

- 16 workstations (with space up to 20)
  1x 8 person meeting room
  Multiple breakout zones
  New kitchenette with dining area

#### New Layout

Date18/01/2024DesignerAlex MartinScale1:55

This drawing is protected under copyright. At no time must any part of this drawing be reproduced and electronically processed, duplicated or distributed in anyway (print, photocopy or any other procedure) without the written permission of the author.