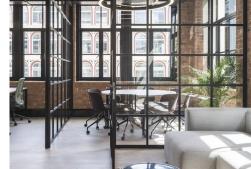

### Amenities

- Converted warehouse features
- Undergoing a comprehensive refurbishment
- Exposed wooden beams
- Exposed cast iron columns
- New windows throughout
- New passenger lift
- Wood flooring throughout
- New WC's
- New shower and bike facilities
- New Air Conditioning
- New LED circular lighting
- Excellent natural light from 3 elevations
- 2nd Floor is offered in a fully fitted and furnished condition, 16+ desks meeting room and kitchen
- OneFibre is ready installed, a super-fast, highly reliable, dedicated fibre internet meaning you'll be able to enjoy instant connectivity within as little as 24 hours of signing your lease.

### Description

Nestled in the heart of Old Street, this remarkable converted warehouse effortlessly blends historic charm with contemporary flair. Step into a world where old-world character meets modern convenience. This stunning space showcases the perfect marriage of history and sophistication. The cast iron columns stand tall, serving as steadfast reminders of the building's industrial past, while the original wooden floors whisper tales of bygone eras underfoot.