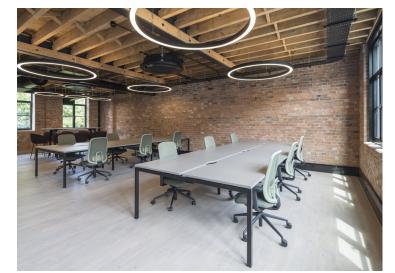

### Amenities

- Converted warehouse features
- Undergoing a comprehensive refurbishment
- Exposed wooden beams
- Exposed cast iron columns
- New windows throughout
- New passenger lift
- Wood flooring throughout
- New WC's
- New shower and bike facilities
- New Air Conditioning
- New LED circular lighting
- Excellent natural light from 3 elevations
- 2nd Floor is offered in a fully fitted and furnished condition, 16+ desks meeting room and kitchen
- OneFibre is ready installed, a super-fast, highly reliable, dedicated fibre internet meaning you'll be able to enjoy instant connectivity within as little as 24 hours of signing your lease.

### Description

Nestled in the heart of Old Street, this remarkable converted warehouse effortlessly blends historic charm with contemporary flair. Step into a world where old-world character meets modern convenience. This stunning space showcases the perfect marriage of history and sophistication. The cast iron columns stand tall, serving as steadfast reminders of the building's industrial past, while the original wooden floors whisper tales of bygone eras underfoot.