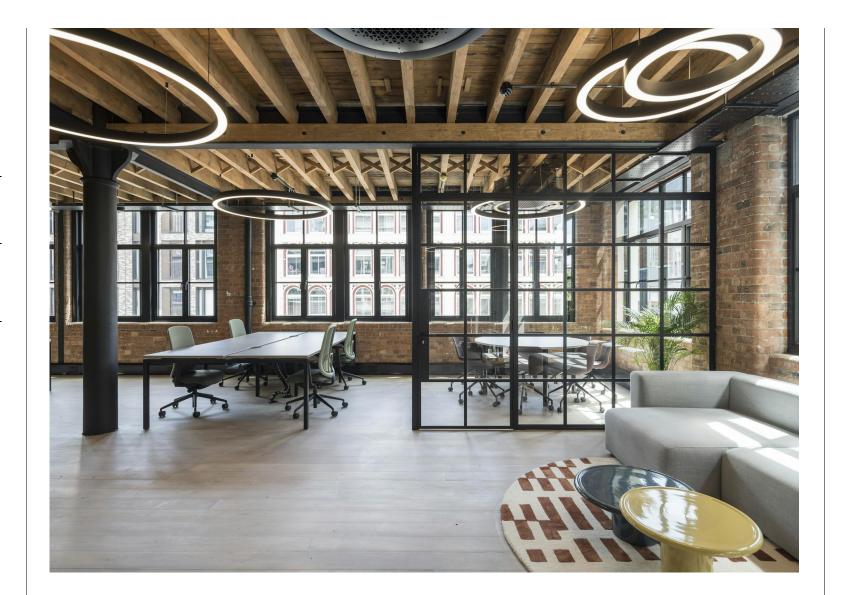

### Amenities

- Converted warehouse features
- Undergoing a comprehensive refurbishment
- Exposed wooden beams
- Exposed cast iron columns
- New windows throughout
- New passenger lift
- Wood flooring throughout
- New WC's
- New shower and bike facilities
- New Air Conditioning
- New LED circular lighting
- Excellent natural light from 3 elevations
- 2nd Floor is offered in a fully fitted and furnished condition, 16+ desks meeting room and kitchen
- OneFibre is ready installed, a super-fast, highly reliable, dedicated fibre internet meaning you'll be able to enjoy instant connectivity within as little as 24 hours of signing your lease.

#### 2nd Floor Fit Out

The 2nd is being fully fitted and furnished with the following:

- 16 workstations (with space up to 20)
  1x 8 person meeting room
  Multiple breakout zones
  New kitchenette with dining area