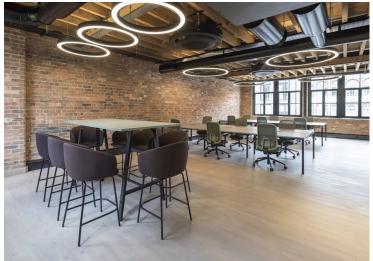

### Amenities

- Converted warehouse features
- Undergoing a comprehensive refurbishment
- Exposed wooden beams
- Exposed cast iron columns
- New windows throughout
- New passenger lift
- Wood flooring throughout
- New WC's
- New shower and bike facilities
- New Air Conditioning
- New LED circular lighting
- Excellent natural light from 3 elevations
- 2nd Floor is offered in a fully fitted and furnished condition, 16+ desks meeting room and kitchen
- OneFibre is ready installed, a super-fast, highly reliable, dedicated fibre internet meaning you'll be able to enjoy instant connectivity within as little as 24 hours of signing your lease.

### Description

Nestled in the heart of Old Street, this remarkable converted warehouse effortlessly blends historic charm with contemporary flair. Step into a world where old-world character meets modern convenience. This stunning space showcases the perfect marriage of history and sophistication. The cast iron columns stand tall, serving as steadfast reminders of the building's industrial past, while the original wooden floors whisper tales of bygone eras underfoot.

#### 2nd Floor Fit Out

The 2nd is being fully fitted and furnished with the following:

- 16 workstations (with space up to 20)
  1x 8 person meeting room
  Multiple breakout zones
  New kitchenette with dining area