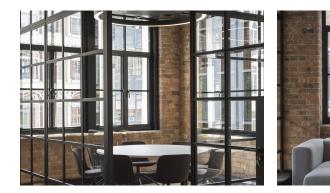

### Amenities

- Converted warehouse features
- Undergoing a comprehensive refurbishment
- Exposed wooden beams
- Exposed cast iron columns
- New windows throughout
- New passenger lift
- Wood flooring throughout
- New WC's
- New shower and bike facilities
- New Air Conditioning
- New LED circular lighting
- Excellent natural light from 3 elevations
- 2nd Floor is offered in a fully fitted and furnished condition, 16+ desks meeting room and kitchen
- OneFibre is ready installed, a super-fast, highly reliable, dedicated fibre internet meaning you'll be able to enjoy instant connectivity within as little as 24 hours of signing your lease.

### Description

Nestled in the heart of Old Street, this remarkable converted warehouse effortlessly blends historic charm with contemporary flair. Step into a world where old-world character meets modern convenience. This stunning space showcases the perfect marriage of history and sophistication. The cast iron columns stand tall, serving as steadfast reminders of the building's industrial past, while the original wooden floors whisper tales of bygone eras underfoot.