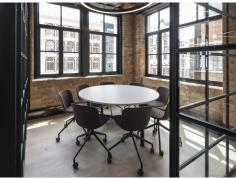

### Amenities

- Converted warehouse features
- Undergoing a comprehensive refurbishment
- Exposed wooden beams
- Exposed cast iron columns
- New windows throughout
- New passenger lift
- Wood flooring throughout
- New WC's
- New shower and bike facilities
- New Air Conditioning
- New LED circular lighting
- Excellent natural light from 3 elevations
- 2nd Floor is offered in a fully fitted and furnished condition, 16+ desks meeting room and kitchen
- OneFibre is ready installed, a super-fast, highly reliable, dedicated fibre internet meaning you'll be able to enjoy instant connectivity within as little as 24 hours of signing your lease.

### Description

Nestled in the heart of Old Street, this remarkable converted warehouse effortlessly blends historic charm with contemporary flair. Step into a world where old-world character meets modern convenience. This stunning space showcases the perfect marriage of history and sophistication. The cast iron columns stand tall, serving as steadfast reminders of the building's industrial past, while the original wooden floors whisper tales of bygone eras underfoot.