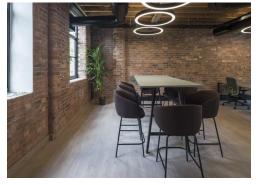

#### **Amenities**

- Converted warehouse features
- Undergoing a comprehensive refurbishment
- **-** Exposed wooden beams
- **-** Exposed cast iron columns
- New windows throughout
- New passenger lift
- Wood flooring throughout
- New WC's
- New shower and bike facilities
- New Air Conditioning
- New LED circular lighting
- Excellent natural light from 3 elevations
- 2nd Floor is offered in a fully fitted and furnished condition, 16+ desks meeting room and kitchen
- OneFibre is ready installed, a super-fast, highly reliable, dedicated fibre internet meaning you'll be able to enjoy instant connectivity within as little as 24 hours of signing your lease.

#### **Description**

Nestled in the heart of Old Street, this remarkable converted warehouse effortlessly blends historic charm with contemporary flair. Step into a world where old-world character meets modern convenience. This stunning space showcases the perfect marriage of history and sophistication. The cast iron columns stand tall, serving as steadfast reminders of the building's industrial past, while the original wooden floors whisper tales of bygone eras underfoot.