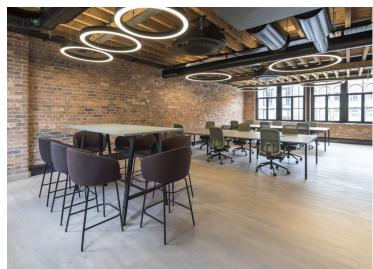

#### **Amenities**

- Converted warehouse features
- Undergoing a comprehensive refurbishment
- **-** Exposed wooden beams
- **-** Exposed cast iron columns
- New windows throughout
- New passenger lift
- Wood flooring throughout
- New WC's
- New shower and bike facilities
- New Air Conditioning
- New LED circular lighting
- Excellent natural light from 3 elevations
- 2nd Floor is offered in a fully fitted and furnished condition, 16+ desks meeting room and kitchen
- OneFibre is ready installed, a super-fast, highly reliable, dedicated fibre internet meaning you'll be able to enjoy instant connectivity within as little as 24 hours of signing your lease.

#### 2nd Floor Fit Out

The 2nd is being fully fitted and furnished with the following:

- 16 workstations (with space up to 20)
  1x 8 person meeting room
  Multiple breakout zones
  New kitchenette with dining area