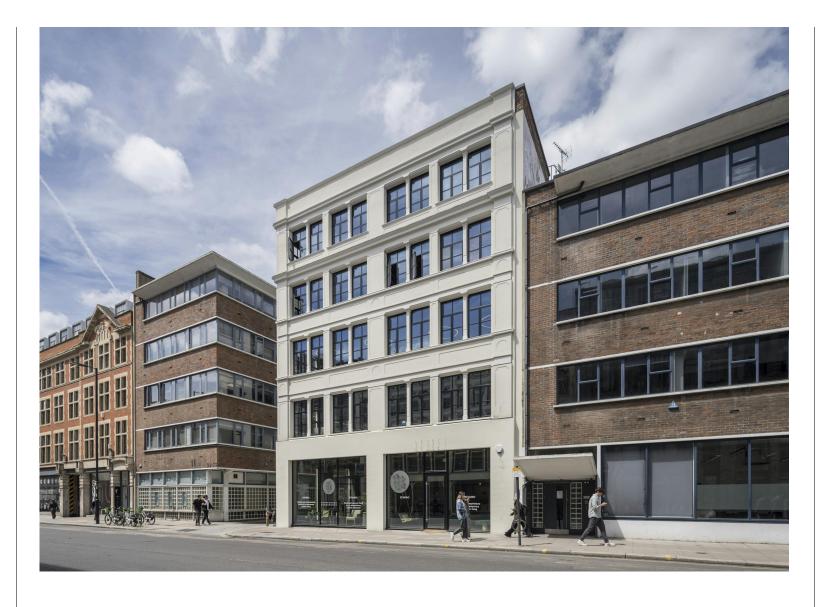

Old Street
The Button Factory
35-39 Old Street
ECIV 9HX

Rarely available converted warehouse building offered in either open plan or fully fitted & furnished condition

For Rent 1,054 to 5,256 ft <sup>2</sup>

#### **Description**

Nestled in the heart of Old Street, this remarkable converted warehouse effortlessly blends historic charm with contemporary flair. Step into a world where old-world character meets modern convenience. This stunning space showcases the perfect marriage of history and sophistication. The cast iron columns stand tall, serving as steadfast reminders of the building's industrial past, while the original wooden floors whisper tales of bygone eras underfoot.