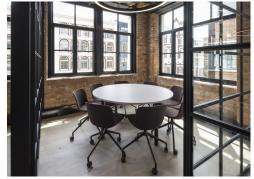

#### **Amenities**

- Converted warehouse features
- Undergoing a comprehensive refurbishment
- **-** Exposed wooden beams
- **-** Exposed cast iron columns
- New windows throughout
- New passenger lift
- Wood flooring throughout
- New WC's
- New shower and bike facilities
- New Air Conditioning
- New LED circular lighting
- Excellent natural light from 3 elevations
- 2nd Floor is offered in a fully fitted and furnished condition, 16+ desks meeting room and kitchen
- OneFibre is ready installed, a super-fast, highly reliable, dedicated fibre internet meaning you'll be able to enjoy instant connectivity within as little as 24 hours of signing your lease.

#### **Description**

Nestled in the heart of Old Street, this remarkable converted warehouse effortlessly blends historic charm with contemporary flair. Step into a world where old-world character meets modern convenience. This stunning space showcases the perfect marriage of history and sophistication. The cast iron columns stand tall, serving as steadfast reminders of the building's industrial past, while the original wooden floors whisper tales of bygone eras underfoot.