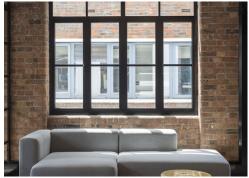

#### **Amenities**

- Converted warehouse features
- Undergoing a comprehensive refurbishment
- **-** Exposed wooden beams
- **-** Exposed cast iron columns
- New windows throughout
- New passenger lift
- Wood flooring throughout
- New WC's
- New shower and bike facilities
- New Air Conditioning
- New LED circular lighting
- Excellent natural light from 3 elevations
- 2nd Floor is offered in a fully fitted and furnished condition, 16+ desks meeting room and kitchen
- OneFibre is ready installed, a super-fast, highly reliable, dedicated fibre internet meaning you'll be able to enjoy instant connectivity within as little as 24 hours of signing your lease.

#### **Description**

Nestled in the heart of Old Street, this remarkable converted warehouse effortlessly blends historic charm with contemporary flair. Step into a world where old-world character meets modern convenience. This stunning space showcases the perfect marriage of history and sophistication. The cast iron columns stand tall, serving as steadfast reminders of the building's industrial past, while the original wooden floors whisper tales of bygone eras underfoot.