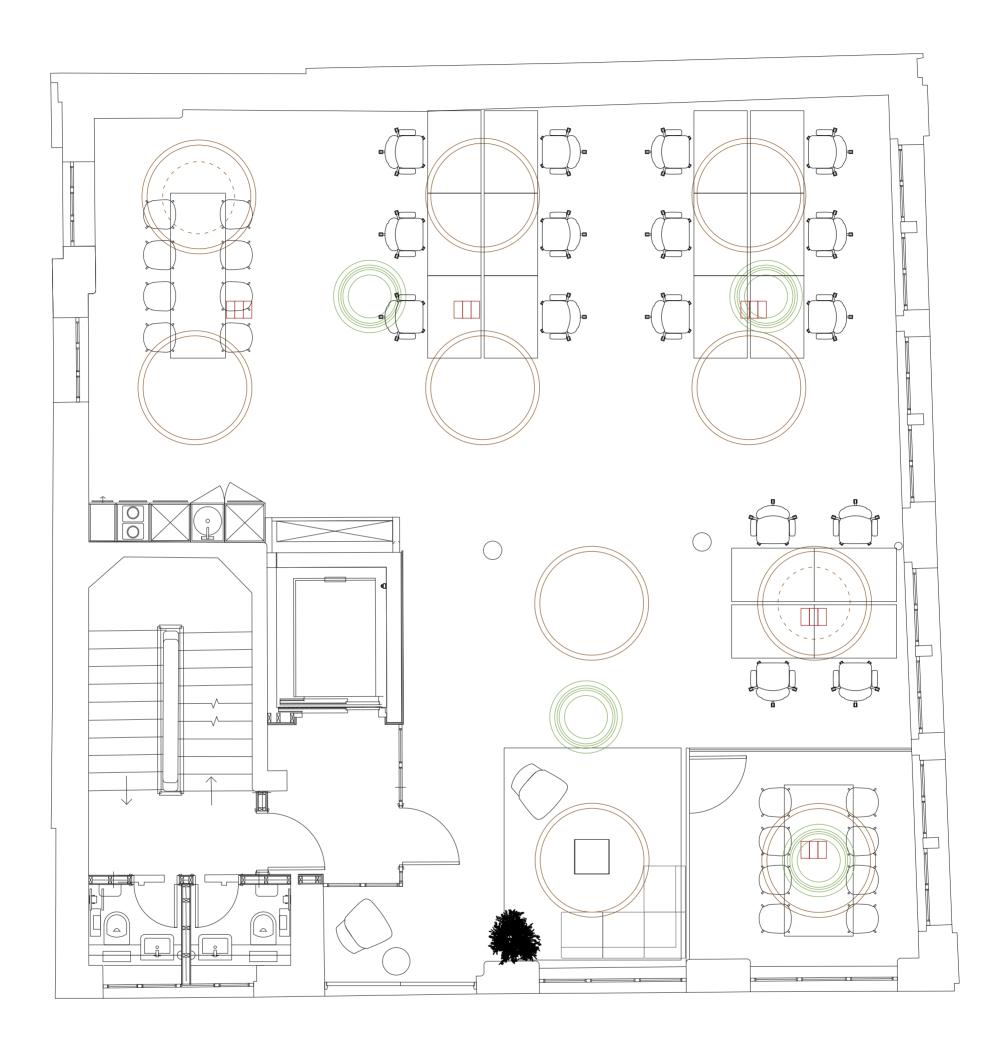

#### **Amenities**

- Converted warehouse features
- Undergoing a comprehensive refurbishment
- **-** Exposed wooden beams
- **-** Exposed cast iron columns
- New windows throughout
- New passenger lift
- Wood flooring throughout
- New WC's
- New shower and bike facilities
- New Air Conditioning
- New LED circular lighting
- Excellent natural light from 3 elevations
- 2nd Floor is offered in a fully fitted and furnished condition, 16+ desks meeting room and kitchen
- OneFibre is ready installed, a super-fast, highly reliable, dedicated fibre internet meaning you'll be able to enjoy instant connectivity within as little as 24 hours of signing your lease.

#### 2nd Floor Fit Out

The 2nd is being fully fitted and furnished with the following:

- 16 workstations (with space up to 20)
  1x 8 person meeting room
  Multiple breakout zones
  New kitchenette with dining area