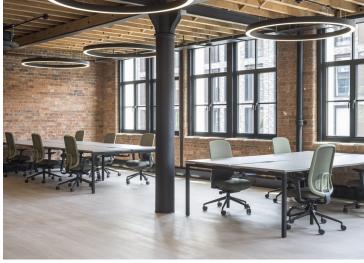

#### **Amenities**

- Converted warehouse features
- Undergoing a comprehensive refurbishment
- **-** Exposed wooden beams
- **-** Exposed cast iron columns
- New windows throughout
- New passenger lift
- Wood flooring throughout
- New WC's
- New shower and bike facilities
- New Air Conditioning
- New LED circular lighting
- Excellent natural light from 3 elevations
- 2nd Floor is offered in a fully fitted and furnished condition, 16+ desks meeting room and kitchen
- OneFibre is ready installed, a super-fast, highly reliable, dedicated fibre internet meaning you'll be able to enjoy instant connectivity within as little as 24 hours of signing your lease.

#### 2nd Floor Fit Out

The 2nd is being fully fitted and furnished with the following:

- 16 workstations (with space up to 20)
  1x 8 person meeting room
  Multiple breakout zones
  New kitchenette with dining area