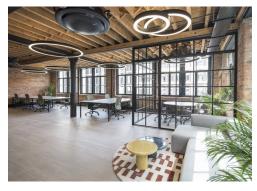

#### **Amenities**

- Converted warehouse features
- Undergoing a comprehensive refurbishment
- **-** Exposed wooden beams
- **-** Exposed cast iron columns
- New windows throughout
- New passenger lift
- Wood flooring throughout
- New WC's
- New shower and bike facilities
- New Air Conditioning
- New LED circular lighting
- Excellent natural light from 3 elevations
- 2nd Floor is offered in a fully fitted and furnished condition, 16+ desks meeting room and kitchen
- OneFibre is ready installed, a super-fast, highly reliable, dedicated fibre internet meaning you'll be able to enjoy instant connectivity within as little as 24 hours of signing your lease.

#### **Description**

Nestled in the heart of Old Street, this remarkable converted warehouse effortlessly blends historic charm with contemporary flair. Step into a world where old-world character meets modern convenience. This stunning space showcases the perfect marriage of history and sophistication. The cast iron columns stand tall, serving as steadfast reminders of the building's industrial past, while the original wooden floors whisper tales of bygone eras underfoot.