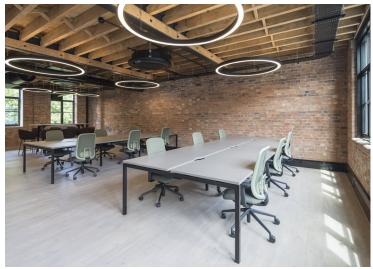

#### **Amenities**

- Converted warehouse features
- Undergoing a comprehensive refurbishment
- **-** Exposed wooden beams
- **-** Exposed cast iron columns
- New windows throughout
- New passenger lift
- Wood flooring throughout
- New WC's
- New shower and bike facilities
- New Air Conditioning
- New LED circular lighting
- Excellent natural light from 3 elevations
- 2nd Floor is offered in a fully fitted and furnished condition, 16+ desks meeting room and kitchen
- OneFibre is ready installed, a super-fast, highly reliable, dedicated fibre internet meaning you'll be able to enjoy instant connectivity within as little as 24 hours of signing your lease.

#### 2nd Floor Fit Out

The 2nd is being fully fitted and furnished with the following:

- 16 workstations (with space up to 20)
  1x 8 person meeting room
  Multiple breakout zones
  New kitchenette with dining area