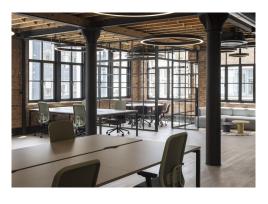

#### **Amenities**

- Converted warehouse features
- Undergoing a comprehensive refurbishment
- **-** Exposed wooden beams
- **-** Exposed cast iron columns
- New windows throughout
- New passenger lift
- Wood flooring throughout
- New WC's
- New shower and bike facilities
- New Air Conditioning
- New LED circular lighting
- Excellent natural light from 3 elevations
- 2nd Floor is offered in a fully fitted and furnished condition, 16+ desks meeting room and kitchen
- OneFibre is ready installed, a super-fast, highly reliable, dedicated fibre internet meaning you'll be able to enjoy instant connectivity within as little as 24 hours of signing your lease.

#### 2nd Floor Fit Out

The 2nd is being fully fitted and furnished with the following:

- 16 workstations (with space up to 20)
  1x 8 person meeting room
  Multiple breakout zones
  New kitchenette with dining area