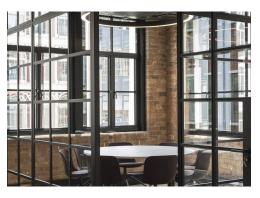

#### **Amenities**

- Converted warehouse features
- Undergoing a comprehensive refurbishment
- **-** Exposed wooden beams
- **-** Exposed cast iron columns
- New windows throughout
- New passenger lift
- Wood flooring throughout
- New WC's
- New shower and bike facilities
- New Air Conditioning
- New LED circular lighting
- Excellent natural light from 3 elevations
- 2nd Floor is offered in a fully fitted and furnished condition, 16+ desks meeting room and kitchen
- OneFibre is ready installed, a super-fast, highly reliable, dedicated fibre internet meaning you'll be able to enjoy instant connectivity within as little as 24 hours of signing your lease.

#### **Description**

Nestled in the heart of Old Street, this remarkable converted warehouse effortlessly blends historic charm with contemporary flair. Step into a world where old-world character meets modern convenience. This stunning space showcases the perfect marriage of history and sophistication. The cast iron columns stand tall, serving as steadfast reminders of the building's industrial past, while the original wooden floors whisper tales of bygone eras underfoot.