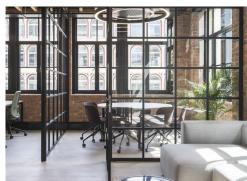

#### **Amenities**

- Converted warehouse features
- Undergoing a comprehensive refurbishment
- **-** Exposed wooden beams
- **-** Exposed cast iron columns
- New windows throughout
- New passenger lift
- Wood flooring throughout
- New WC's
- New shower and bike facilities
- New Air Conditioning
- New LED circular lighting
- Excellent natural light from 3 elevations
- 2nd Floor is offered in a fully fitted and furnished condition, 16+ desks meeting room and kitchen
- OneFibre is ready installed, a super-fast, highly reliable, dedicated fibre internet meaning you'll be able to enjoy instant connectivity within as little as 24 hours of signing your lease.

#### **Description**

Nestled in the heart of Old Street, this remarkable converted warehouse effortlessly blends historic charm with contemporary flair. Step into a world where old-world character meets modern convenience. This stunning space showcases the perfect marriage of history and sophistication. The cast iron columns stand tall, serving as steadfast reminders of the building's industrial past, while the original wooden floors whisper tales of bygone eras underfoot.