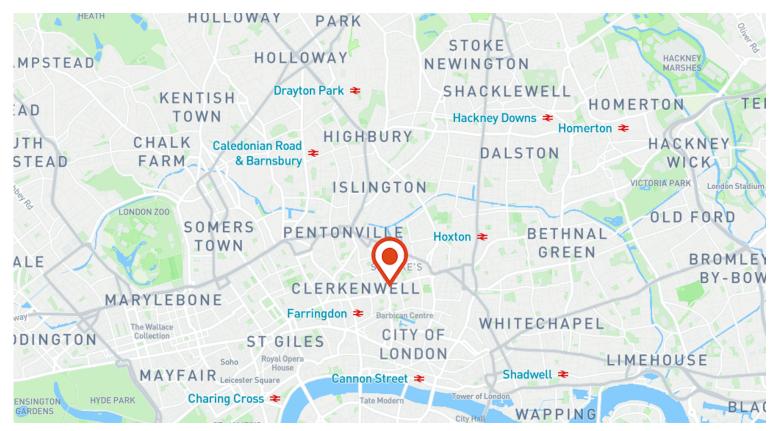

#### Location

Welcome to the vibrant and eclectic enclave of Old Street, where history and innovation converge to create a dynamic urban experience. Nestled in the heart of London's East End, this historic neighborhood pulsates with energy, offering a rich tapestry of culture, creativity, and cutting-edge technology.

At the heart of Old Street lies its iconic namesake, a bustling thoroughfare renowned for its thriving tech scene and innovative startups. Here, modern skyscrapers stand in juxtaposition to historic landmarks, symbolizing the district's seamless blend of tradition and progress. A wealth of culinary delights in Old Street, where trendy cafes, artisanal bakeries, and Michelin-starred restaurants coexist harmoniously. From global flavors to local delicacies, the dining scene caters to every palate and preference, inviting gastronomic exploration at every turn.

#### **Local Authority**

The London Borough of Islington.