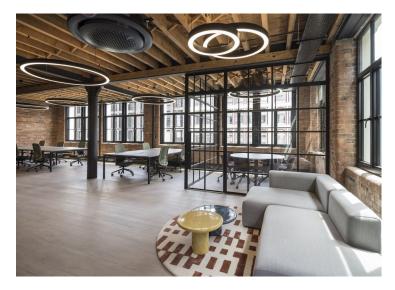

#### **Amenities**

- Converted warehouse features
- Undergoing a comprehensive refurbishment
- **-** Exposed wooden beams
- **-** Exposed cast iron columns
- New windows throughout
- New passenger lift
- Wood flooring throughout
- New WC's
- New shower and bike facilities
- New Air Conditioning
- New LED circular lighting
- Excellent natural light from 3 elevations
- 2nd Floor is offered in a fully fitted and furnished condition, 16+ desks meeting room and kitchen
- OneFibre is ready installed, a super-fast, highly reliable, dedicated fibre internet meaning you'll be able to enjoy instant connectivity within as little as 24 hours of signing your lease.

#### **Description**

Nestled in the heart of Old Street, this remarkable converted warehouse effortlessly blends historic charm with contemporary flair. Step into a world where old-world character meets modern convenience. This stunning space showcases the perfect marriage of history and sophistication. The cast iron columns stand tall, serving as steadfast reminders of the building's industrial past, while the original wooden floors whisper tales of bygone eras underfoot.