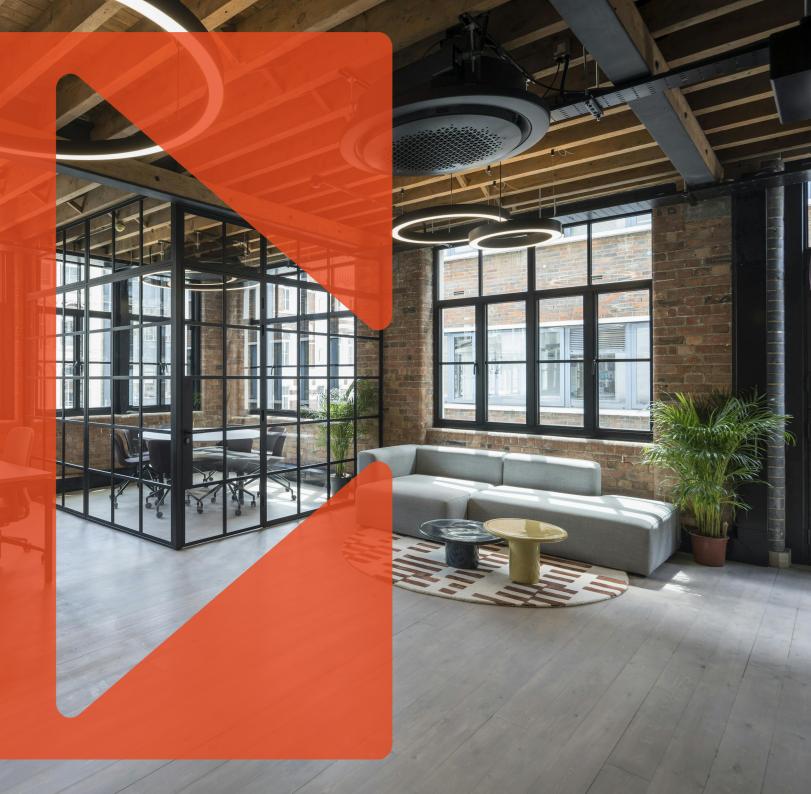

#### **Amenities**

- Converted warehouse features
- Undergoing a comprehensive refurbishment
- **-** Exposed wooden beams
- **-** Exposed cast iron columns
- New windows throughout
- New passenger lift
- Wood flooring throughout
- New WC's
- New shower and bike facilities
- New Air Conditioning
- New LED circular lighting
- Excellent natural light from 3 elevations
- 2nd Floor is offered in a fully fitted and furnished condition, 16+ desks meeting room and kitchen
- OneFibre is ready installed, a super-fast, highly reliable, dedicated fibre internet meaning you'll be able to enjoy instant connectivity within as little as 24 hours of signing your lease.

#### **Description**

Nestled in the heart of Old Street, this remarkable converted warehouse effortlessly blends historic charm with contemporary flair. Step into a world where old-world character meets modern convenience. This stunning space showcases the perfect marriage of history and sophistication. The cast iron columns stand tall, serving as steadfast reminders of the building's industrial past, while the original wooden floors whisper tales of bygone eras underfoot.