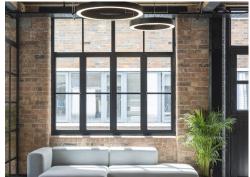

#### **Amenities**

- Converted warehouse features
- Undergoing a comprehensive refurbishment
- **-** Exposed wooden beams
- **-** Exposed cast iron columns
- New windows throughout
- New passenger lift
- Wood flooring throughout
- New WC's
- New shower and bike facilities
- New Air Conditioning
- New LED circular lighting
- Excellent natural light from 3 elevations
- 2nd Floor is offered in a fully fitted and furnished condition, 16+ desks meeting room and kitchen
- OneFibre is ready installed, a super-fast, highly reliable, dedicated fibre internet meaning you'll be able to enjoy instant connectivity within as little as 24 hours of signing your lease.

#### **Description**

Nestled in the heart of Old Street, this remarkable converted warehouse effortlessly blends historic charm with contemporary flair. Step into a world where old-world character meets modern convenience. This stunning space showcases the perfect marriage of history and sophistication. The cast iron columns stand tall, serving as steadfast reminders of the building's industrial past, while the original wooden floors whisper tales of bygone eras underfoot.