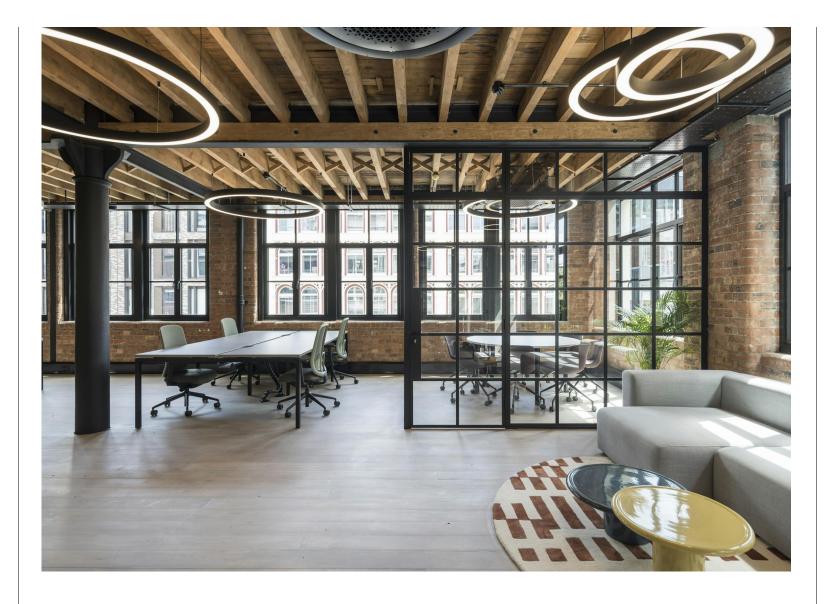

#### **Amenities**

- Converted warehouse features
- Undergoing a comprehensive refurbishment
- **-** Exposed wooden beams
- **-** Exposed cast iron columns
- New windows throughout
- New passenger lift
- Wood flooring throughout
- New WC's
- New shower and bike facilities
- New Air Conditioning
- New LED circular lighting
- Excellent natural light from 3 elevations
- 2nd Floor is offered in a fully fitted and furnished condition, 16+ desks meeting room and kitchen
- OneFibre is ready installed, a super-fast, highly reliable, dedicated fibre internet meaning you'll be able to enjoy instant connectivity within as little as 24 hours of signing your lease.

#### **Description**

Nestled in the heart of Old Street, this remarkable converted warehouse effortlessly blends historic charm with contemporary flair. Step into a world where old-world character meets modern convenience. This stunning space showcases the perfect marriage of history and sophistication. The cast iron columns stand tall, serving as steadfast reminders of the building's industrial past, while the original wooden floors whisper tales of bygone eras underfoot.

#### 2nd Floor Fit Out

The 2nd is being fully fitted and furnished with the following:

- 16 workstations (with space up to 20)
  1x 8 person meeting room
  Multiple breakout zones
  New kitchenette with dining area