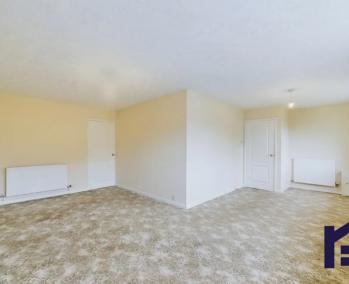

To the front the property is a lawn with shrubs with the driveway for up to three vehicles down the side which leads to the detached garage. Step into the entrance and from there into the beautifully light large L-shaped lounge with large picture window looking out to the front.