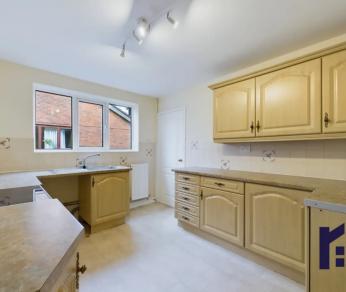

The kitchen has a range of wall and base units with space and plumbing for appliances. Bedroom one is a good size double and bedroom two a single with sliding doors leading out to the private rear garden with patio area, lawn and areas for planting. The three-piece bathroom comprises of shower enclosure, wash hand basin and low level wc. There is a large cupboard in the hallway, perfect for storage.