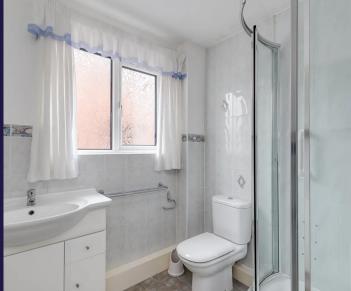

The kitchen has a range of wall and base units with space and plumbing for appliances. Bedroom one is a good size double and bedroom two a single with sliding doors leading out to the private rear garden with patio area, lawn and areas for planting. The three-piece bathroom comprises of shower enclosure, wash hand basin and low level wc. There is a large cupboard in the hallway, perfect for storage.