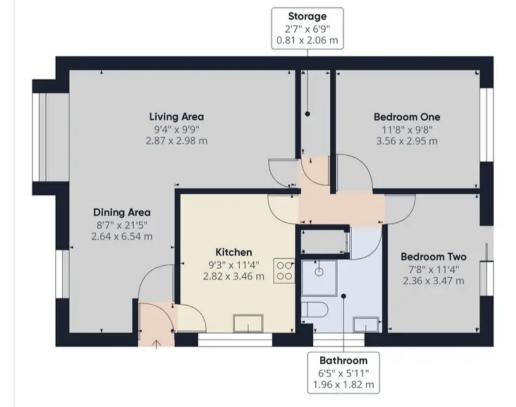

Coppull Branch 244 Spendmore Lane, Coppull, PR7 5DE 01257 794588

www.hometruthslancs.co.uk office@hometruthslancs.co.uk

Floor 1 Building 1

Floor 1 Building 2

Approximate total area<sup>(1)</sup>

886.47 ft<sup>2</sup> 82.36 m<sup>2</sup>

Excluding balconies and terraces

While every attempt has been made to ensure accuracy, all measurements are approximate, not to scale. This floor plan is for illustrative purposes only.

GIRAFFE360