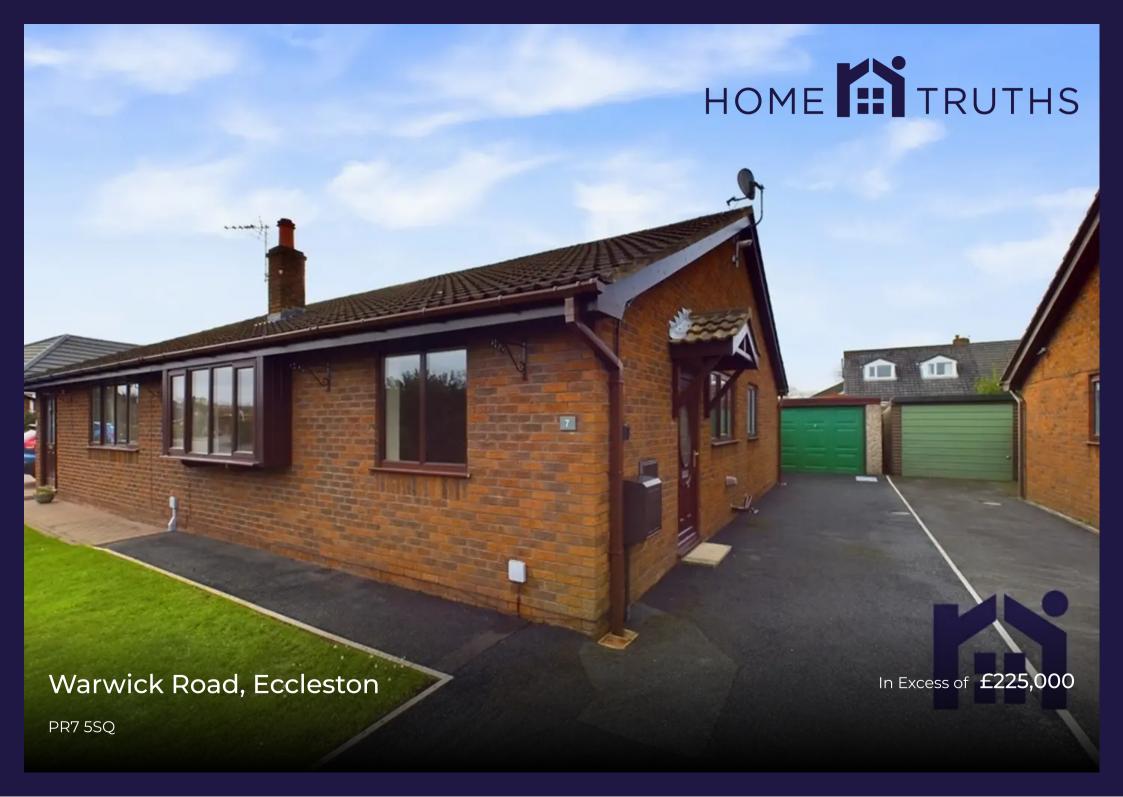

Two-bedroom semi-detached bungalow, with 700 square feet of accommodation, on a quiet cul de sac in the heart of the village of Eccleston, nicely tucked away but in walking distance of all the village amenities. Available with no upward chain.

To the front the property is a lawn with shrubs with the driveway for up to three vehicles down the side which leads to the detached garage. Step into the entrance and from there into the beautifully light large L-shaped lounge with large picture window looking out to the front.

Council Tax band: C

Tenure: Freehold

- True bungalow
- Two bedrooms
- Garage and parking
- Ready to move into
- Cul de sac location
- No upward chain

Eccleston Branch 265 The Green, Eccleston, PR7 5TF 01257 451673