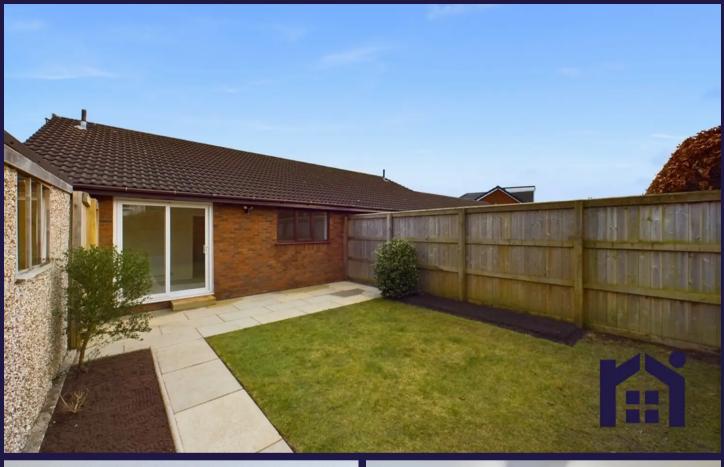

The kitchen has a range of wall and base units with space and plumbing for appliances. Bedroom one is a good size double and bedroom two a single with sliding doors leading out to the private rear garden with patio area, lawn and areas for planting. The three-piece bathroom comprises of shower enclosure, wash hand basin and low level wc. There is a large cupboard in the hallway, perfect for storage.