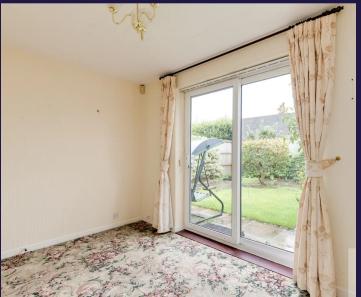

The kitchen has a range of wall and base units with space and plumbing for appliances. Bedroom one is a good size double and bedroom two a single with sliding doors leading out to the private rear garden with patio area, lawn and areas for planting. The three-piece bathroom comprises of shower enclosure, wash hand basin and low level wc. There is a large cupboard in the hallway, perfect for storage.