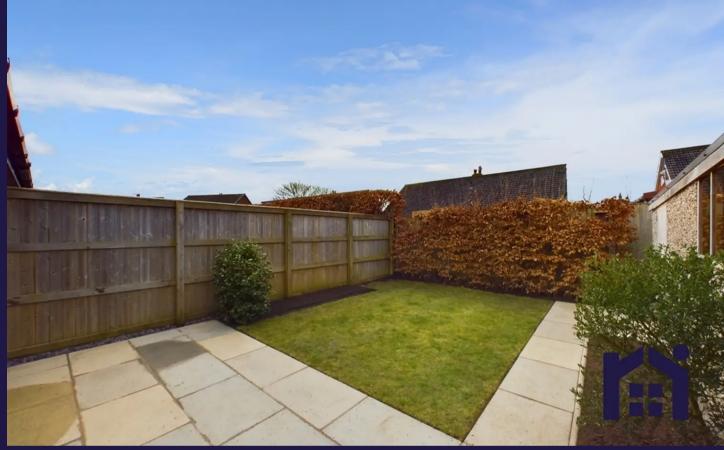

The kitchen has a range of wall and base units with space and plumbing for appliances. Bedroom one is a good size double and bedroom two a single with sliding doors leading out to the private rear garden with patio area, lawn and areas for planting. The three-piece bathroom comprises of shower enclosure, wash hand basin and low level wc. There is a large cupboard in the hallway, perfect for storage.