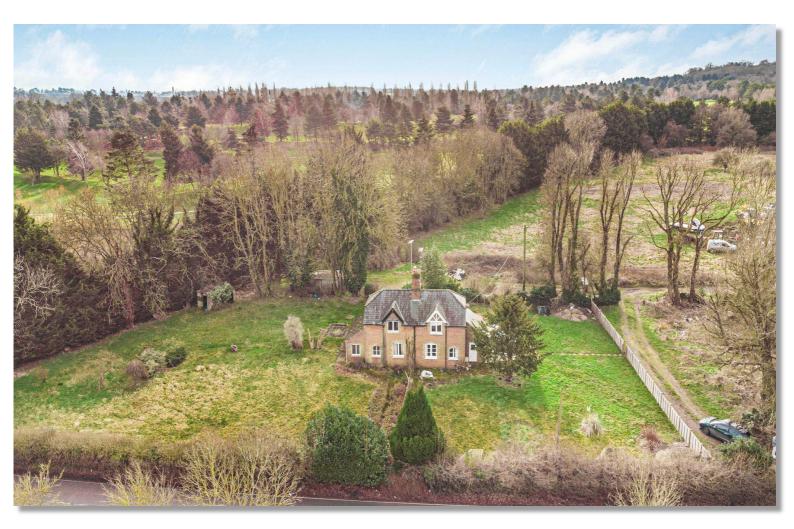

## \*CHAIN FREE\*

A unique development opportunity to acquire a pair of cottages on a large plot approaching an acre. This is a rare development opportunity with a variety of possibilities (subject to the usual planning consents), situated on the outskirts of the picturesque village of Essendon with stunning views across fields yet within easy access of local amenities, transport links and school.

## DESCRIPTION

\*CHAIN FREE\*

A unique development opportunity to acquire a pair of cottages on a large plot approaching an acre. This is a rare development opportunity with a variety of possibilities (subject to the usual planning consents), situated on the outskirts of the picturesque village of Essendon with stunning views across fields yet within easy access of local amenities, transport links and school.

## LOCATION

The property lies in a rural setting off the B158 just outside the small Hertfordshire village of Essendon. The village has a parish church, a village hall and a primary school. Neighbouring village Little Berkhamsted has a village store and a local pub, while the bustling towns of Hatfield and Hertford are within easy reach. Both towns offer excellent shopping, supermarkets and leisure facilities. Golf is available at the Essendon Golf Courses and Mill Green Golf Club. The area is well connected by road, with the A1(M) just three and a half miles away, while Hatfield's mainline station, three and a half miles away, provides regular services to London Kings Cross (25 minutes)