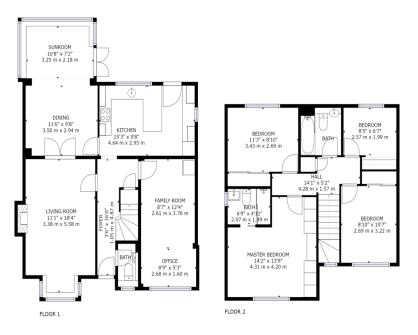

This beautiful family home offers spacious accommodation comprising: A large Master Bedroom with En-Suite, a further three Double Bedrooms and one Bathroom upstairs, Kitchen/Breakfast Area, extended Dining Room with conservatory, front reception room, a good size garden with a shed and driveway to accommodate two vehicles