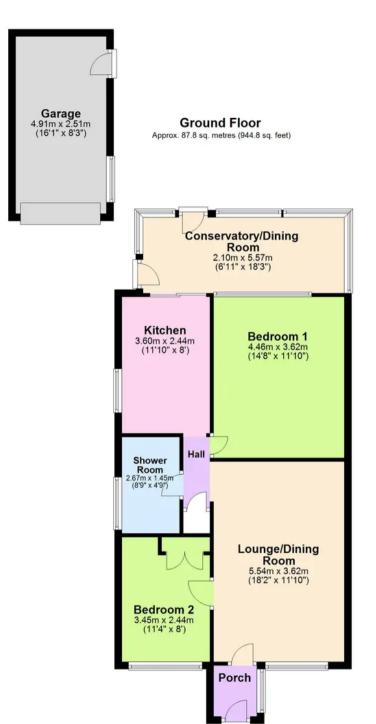

Council Tax band: C

Tenure: Freehold

EPC Energy Efficiency Rating: D

EPC Environmental Impact Rating: D

- Detached bungalow in popular residential location
- Good sized lounge/dining room
- Contemporary fitted kitchen with integrated appliances
- Conservatory overlooking the rear garden
- Two double bedrooms
- Garage with power and light
- Off road parking
- Level enclosed garden to rear
- EPC rating D. Council tax band C
- Contemporary fitted shower room

paignton@movewithabsolute.co.uk

http://www.movewithabsolute.co.uk

Total area: approx. 87.8 sq. metres (944.8 sq. feet)