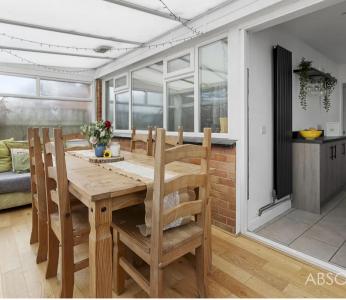

Council Tax band: C

Tenure: Freehold

EPC Energy Efficiency Rating: D

EPC Environmental Impact Rating: D

- Detached bungalow in popular residential location
- Good sized lounge/dining room
- Contemporary fitted kitchen with integrated appliances
- Conservatory overlooking the rear garden
- Two double bedrooms
- Garage with power and light
- Off road parking
- Level enclosed garden to rear
- EPC rating D. Council tax band C
- Contemporary fitted shower room