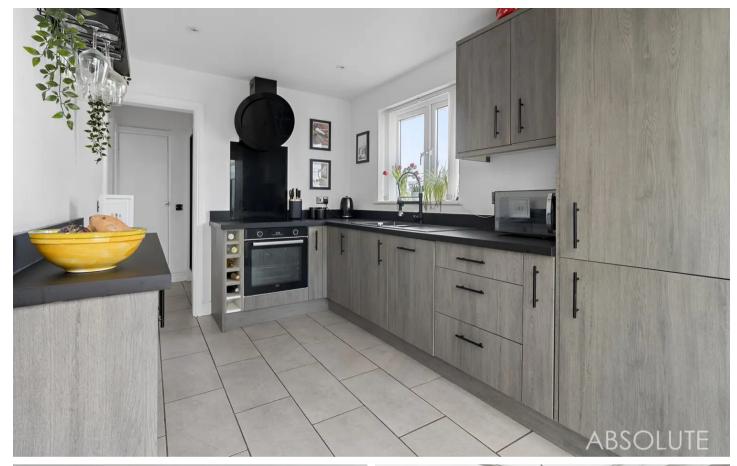

Council Tax band: C

Tenure: Freehold

EPC Energy Efficiency Rating: D

EPC Environmental Impact Rating: D

- Detached bungalow in popular residential location
- Good sized lounge/dining room
- Contemporary fitted kitchen with integrated appliances
- Conservatory overlooking the rear garden
- Two double bedrooms
- Garage with power and light
- Off road parking
- Level enclosed garden to rear
- EPC rating D. Council tax band C
- Contemporary fitted shower room