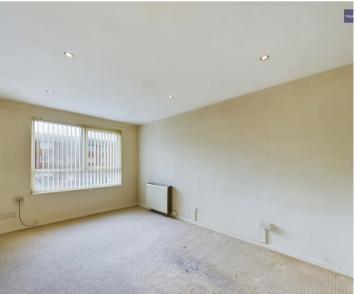

#### Bedroom

10' 6" x 10' 7" (3.19m x 3.22m)

UPVC double glazed window, electric heater and spacious wardrobe space with hanging rails.