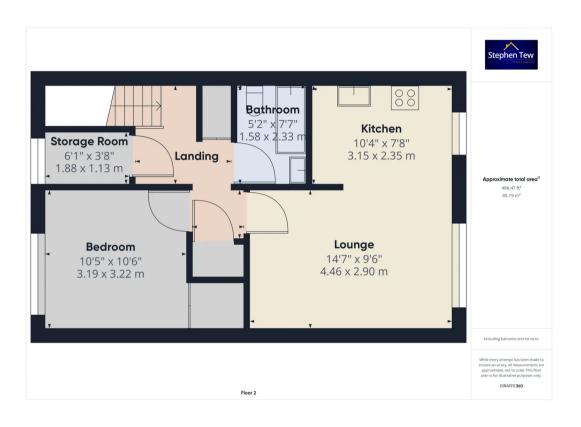

### Entrance

Staircase leading to the first floor flat.

#### Hallway

Access to storage cupboards.

#### Lounge

14' 8" x 9' 6" (4.46m x 2.90m)
UPVC double glazed window, flushed ceiling spotlights, electric heater.

#### Kitchen

10' 4" x 7' 9" (3.15m x 2.35m)

Leading off from the lounge. Matching range of units and fitted worktop, integrated oven and four ring electric hob, stainless steel sink with draining board and mixer tap. UPVC double glazed window and flushed ceiling spotlights.

#### Bedroom

10' 6" x 10' 7" (3.19m x 3.22m)

UPVC double glazed window, electric heater and spacious wardrobe space with hanging rails.

#### Bathroom

5' 2" x 7' 8" (1.58m x 2.33m)

Three piece suite comprising of low flush WC, wash basin and panelled bath with overhead shower attachment. Heated towel rail.

#### Storage Room

6' 2" x 3' 8" (1.88m x 1.13m)

UPVC double glazed window.