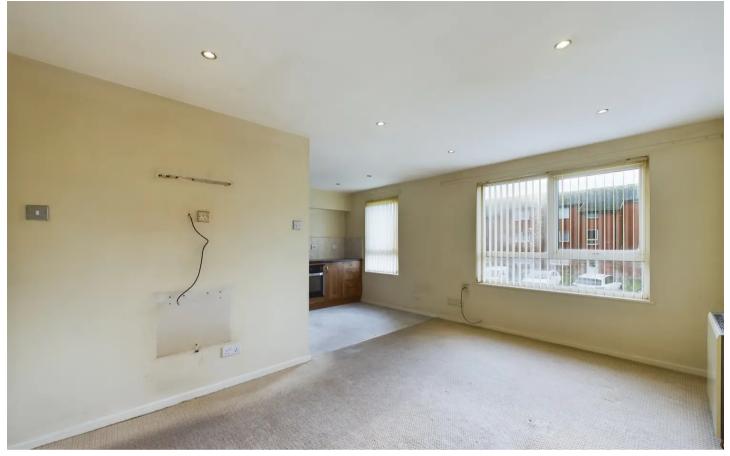

#### Lounge

14' 8" x 9' 6" (4.46m x 2.90m)
UPVC double glazed window, flushed ceiling spotlights, electric heater.

#### Kitchen

10' 4" x 7' 9" (3.15m x 2.35m)

Leading off from the lounge. Matching range of units and fitted worktop, integrated oven and four ring electric hob, stainless steel sink with draining board and mixer tap. UPVC double glazed window and flushed ceiling spotlights.