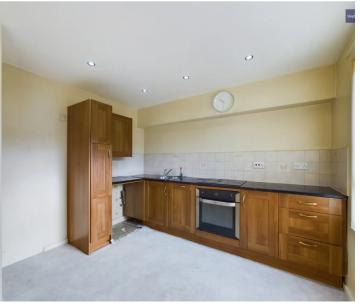

#### Kitchen

10' 4" x 7' 9" (3.15m x 2.35m)

Leading off from the lounge. Matching range of units and fitted worktop, integrated oven and four ring electric hob, stainless steel sink with draining board and mixer tap. UPVC double glazed window and flushed ceiling spotlights.