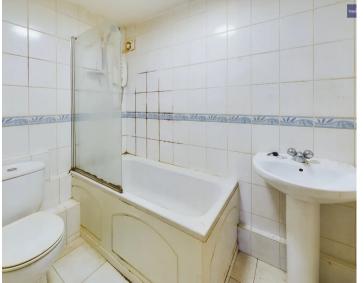

#### Bathroom

5' 2" x 7' 8" (1.58m x 2.33m)

Three piece suite comprising of low flush WC, wash basin and panelled bath with overhead shower attachment. Heated towel rail.