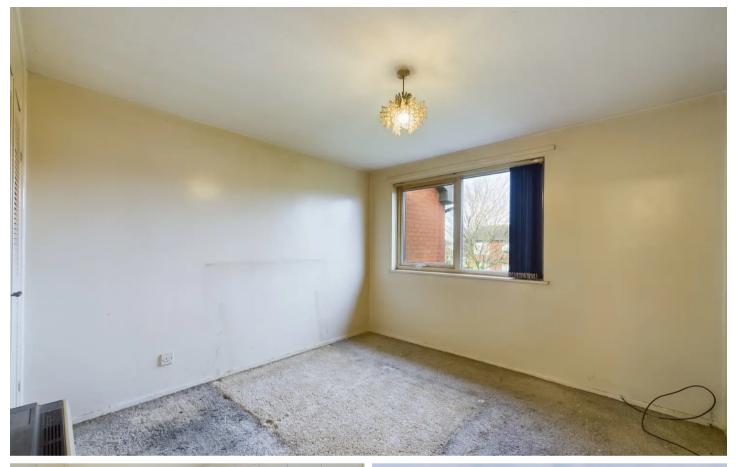

#### Bedroom

10' 6" x 10' 7" (3.19m x 3.22m)

UPVC double glazed window, electric heater and spacious wardrobe space with hanging rails.