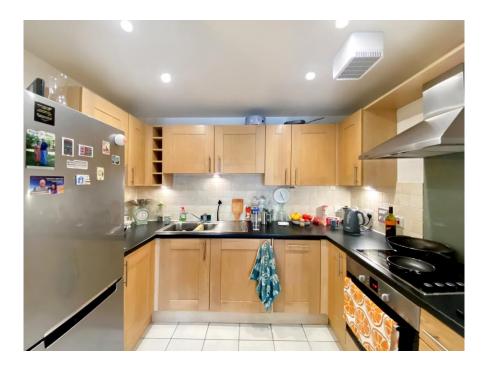

## Abingdon Court, 9 Heathside Road, Woking, Surrey, GU22

- Two Double Bedrooms.
- Allocated Parking
- Modern Fitted Kitchen
- 21ft Reception Room
- Two Bathrooms
- NO ONWARD CHAIN

A two double bedroom, two bathroom executive apartment, set on the second floor of this very desirable development within a short walk of Woking town centre and mainline station. Particular features include an underground allocated parking space, security gated development, double glazed windows, security entry phone system, modern fitted kitchen, loft facility and a 21ft reception room. Offered to the market with NO ONWARD CHAIN.