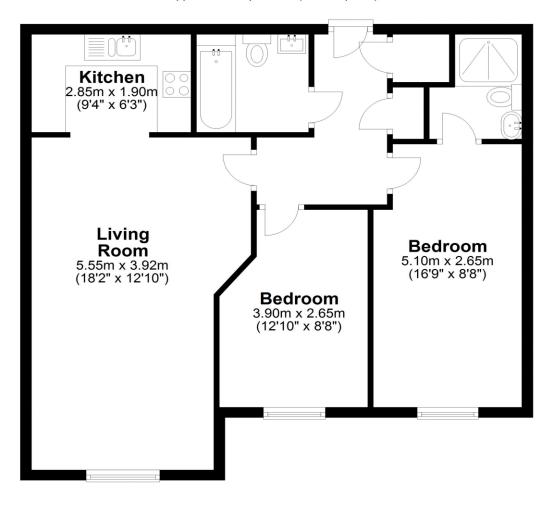

First Floor
Approx. 67.2 sq. metres (723.3 sq. feet)

Total area: approx. 67.2 sq. metres (723.3 sq. feet)