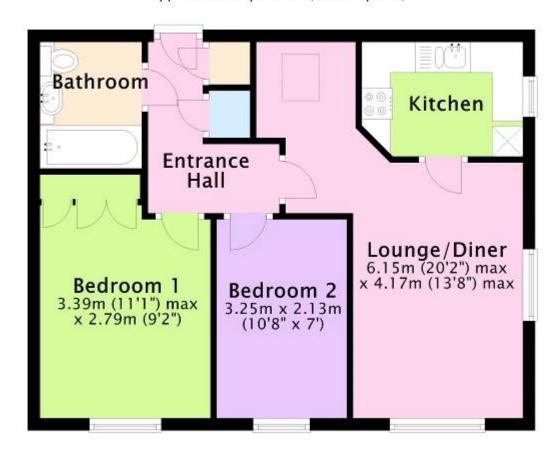

THIS ATTRACTIVE HOME HAS ACCOMMODATION OF ENTRANCE HALL, SPACIOUS DOUBLE ASPECT LOUNGE/DINER, MODERN KITCHEN, 2 BEDROOMS AND MODERN BATHROOM ALL OFFERED IN IMPECCABLE ORDER THROUGHOUT.

THE PROPERTY HAS BENEFITS OF ELECTRIC HEATING, DOUBLE GLAZING, BEING WITHIN CLOSE PROXIMITY TO THE EXCELLENT PARADE OF LOCAL SHOPS AND AMENITIES, ALONG WITH HAVING STUNNING WOODLAND WALKS ALMOST ON THE DOORSTEP. THERE IS ALSO THE ADDED BENEFIT OF BEING OFFERED FOR SALE WITH NO FORWARD CHAIN.

## 23 CATHERINE WHEEL GARDENS, MARLOW DRIVE, CHRISTCHURCH BH23 2UJ

Second Floor Approx. 48.6 sq. metres (523.3 sq. feet)

Website: www.michaeladam.co.uk Email: post@michaeladam.co.uk