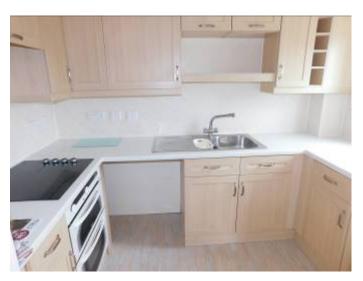

THIS ATTRACTIVE HOME HAS ACCOMMODATION OF ENTRANCE HALL, SPACIOUS DOUBLE ASPECT LOUNGE/DINER, MODERN KITCHEN, 2 BEDROOMS AND MODERN BATHROOM ALL OFFERED IN IMPECCABLE ORDER THROUGHOUT.

THE PROPERTY HAS BENEFITS OF ELECTRIC HEATING, DOUBLE GLAZING, BEING WITHIN CLOSE PROXIMITY TO THE EXCELLENT PARADE OF LOCAL SHOPS AND AMENITIES, ALONG WITH HAVING STUNNING WOODLAND WALKS ALMOST ON THE DOORSTEP. THERE IS ALSO THE ADDED BENEFIT OF BEING OFFERED FOR SALE WITH NO FORWARD CHAIN.

## 23 CATHERINE WHEEL GARDENS, MARLOW DRIVE, CHRISTCHURCH BH23 2UJ

- 2<sup>ND</sup> FLOOR RETIREMENT FLAT
- 2 BEDROOMS
- SPACIOUS DOUBLE ASPECT LOUNGE/DINER
- ELECTRIC HEATING
- NO FORWARD CHAIN
- DOUBLE GLAZING
- MODERN KITCHEN AND BATHROOM
- PARKING ON A FIRST COME BASIS
- ATTRACTIVE COMMUNAL GARDENS
- CLOSE TO LOCAL SHOPS
- WOODLAND WALKS NEARBY
- POPULAR LOCATION
- SPECIFICALLY FOR THE OVER 60'S
- VIEWING ADVISED