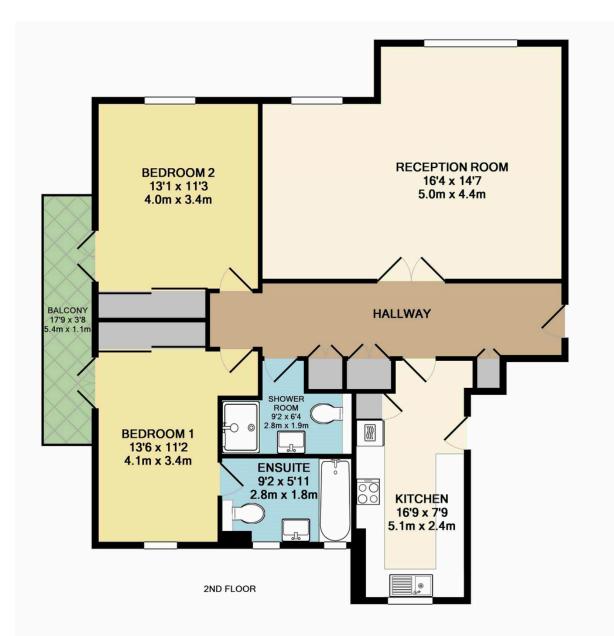

GUILD

**HEATHWAY COURT NW3** TOTAL APPROX. FLOOR AREA 1036 SQ.FT. (96.2 SQ.M.) Measurements are approximate. Not to scale. Illustrative purposes only