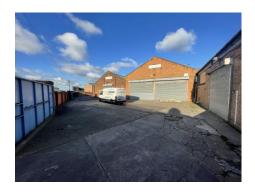

## Description

The property comprises of an industrial warehouse premises fronting the north east side of Wharf Road. The units/bays interconnect and are of portal frame, steel truss and north-lit construction with brick and blockwork infill with pitched roofs over

The property benefits from three level loading doors, three-phase power, WC and welfare facilities with the easterly bay benefitting from two storey offices of traditional masonry construction with flat roof over. This provides reception / WC facilities, kitchen and some cellular office space to the first floor.

The bays all benefit from gated loading access with an additional yard of some 0.17 acres to the north west of the site which provides potential for an additional bay STP.

The accommodation is currently set-up as a clothes recycling / sorting facility and the vendor will consider offers in respect of the trading entity.