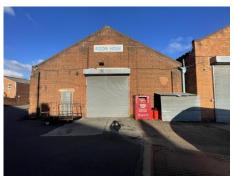

## Description

The property comprises of an industrial warehouse premises fronting the north east side of Wharf Road. The units/bays interconnect and are of portal frame, steel truss and north-lit construction with brick and blockwork infill with pitched roofs over

The property benefits from three level loading doors, three-phase power, WC and welfare facilities with the easterly bay benefitting from two storey offices of traditional masonry construction with flat roof over. This provides reception / WC facilities, kitchen and some cellular office space to the first floor.