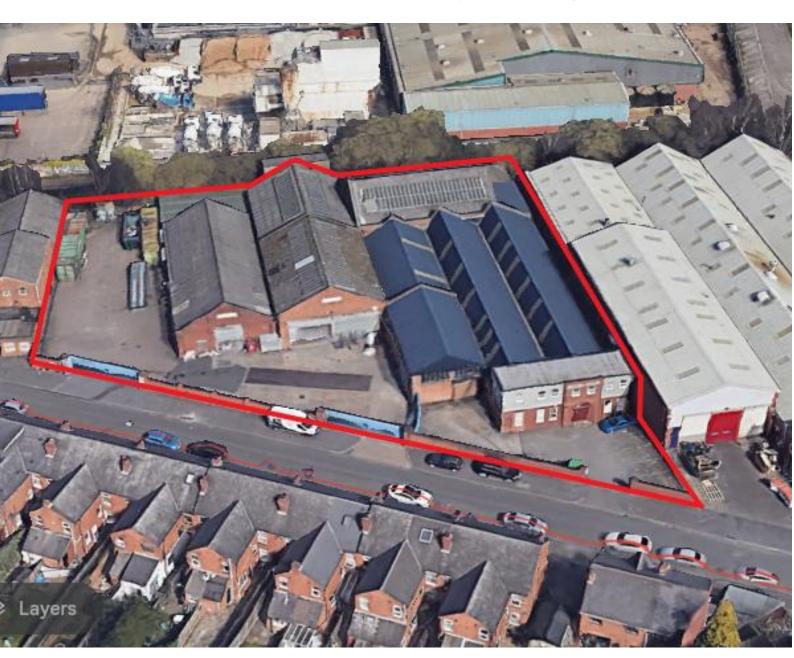

# Rucom House, Wharf Road, Tyseley, Birmingham, B11 2DX

# FOR SALE

Manufacturing / Warehouse Premises with Yard GIA: 25,035 ft<sup>2</sup> (2,325.83 m<sup>2</sup>) on a site area of 0.95 Acres

T: 0121 638 0500

## Description

The property comprises of an industrial warehouse premises fronting the north east side of Wharf Road. The units/bays interconnect and are of portal frame, steel truss and north-lit construction with brick and blockwork infill with pitched roofs over

The bays all benefit from gated loading access with an additional yard of some 0.17 acres to the north west of the site which provides potential for an additional bay STP.

The accommodation is currently set-up as a clothes recycling / sorting facility and the vendor will consider offers in respect of the trading entity.