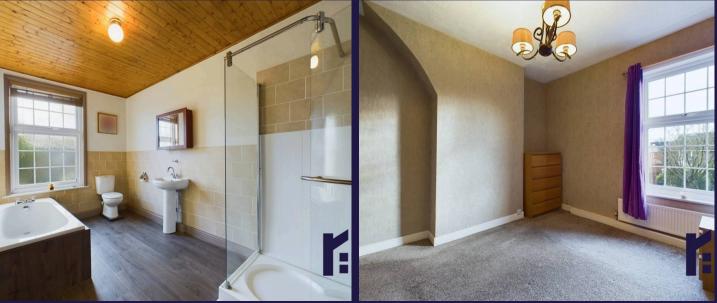

Back inside, stairs lead to the first floor landing with bedroom one to the rear, overlooking the garden. Bedroom two is also a double, with bedroom three a comfortable single. Completing the first floor is the wonderful and large bathroom comprising bath, wc, wash hand basin and electric shower in cubicle. The loft has ladder access and is boarded with light and power socket. With c 870 square feet of accommodation this is a wonderful place to call home. Do get in touch to arrange a viewing and make it yours. Council tax B, EPC D, Freehold.