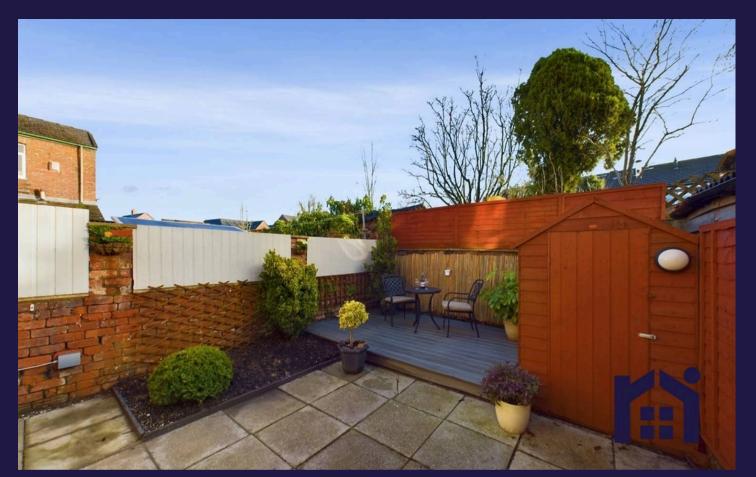

To the rear the dining kitchen comprises a range of wall and base units with space, power and plumbing for appliances, Worcester combi boiler and walk in pantry. The rear porch opens to the delightful courtyard garden with external power and water supply and composite decking so you can relax and enjoy the afternoon sunshine.