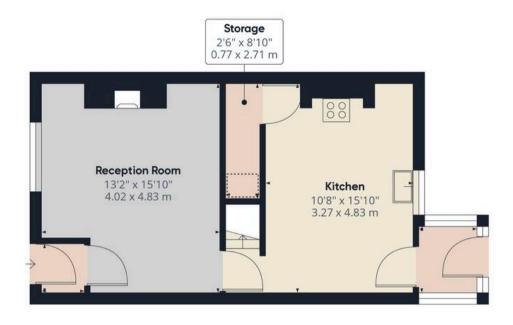

Fabulous three bedroom terrace cottage in the heart of the village of Croston within easy reach of all village amenities, excellent schools and countryside walks. Available with no upward chain.

To the front the cobbled pathway leads past the flagged parking space to the main entrance. Step into the vestibule, with original tiled flooring, and from there to the living room with gas fire in hearth.

To the rear the dining kitchen comprises a range of wall and base units with space, power and plumbing for appliances, Worcester combi boiler and walk in pantry. The rear porch opens to the delightful courtyard garden with external power and water supply and composite decking so you can relax and enjoy the afternoon sunshine.