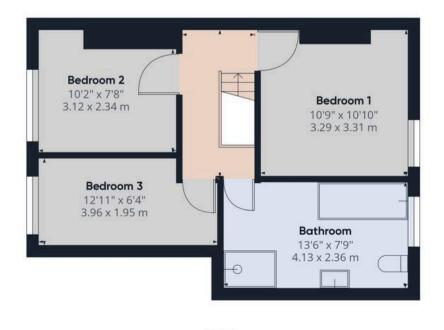

Back inside, stairs lead to the first floor landing with bedroom one to the rear, overlooking the garden. Bedroom two is also a double, with bedroom three a comfortable single. Completing the first floor is the wonderful and large bathroom comprising bath, wc, wash hand basin and electric shower in cubicle. The loft has ladder access and is boarded with light and power socket. With c 870 square feet of accommodation this is a wonderful place to call home. Do get in touch to arrange a viewing and make it yours. Council tax B, EPC D, Freehold.