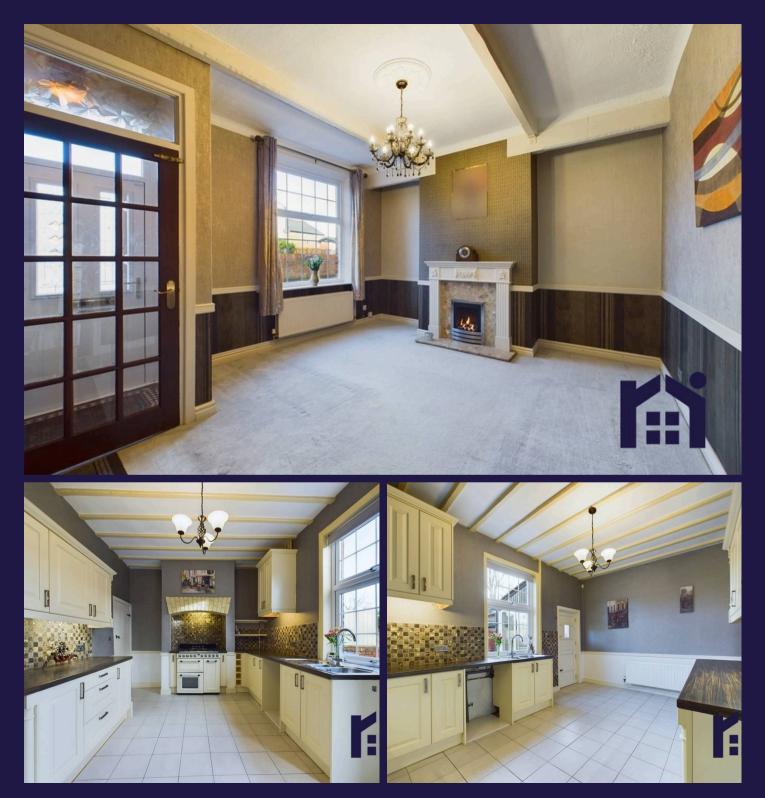

Fabulous three bedroom terrace cottage in the heart of the village of Croston within easy reach of all village amenities, excellent schools and countryside walks. Available with no upward chain.

To the front the cobbled pathway leads past the flagged parking space to the main entrance. Step into the vestibule, with original tiled flooring, and from there to the living room with gas fire in hearth.

To the rear the dining kitchen comprises a range of wall and base units with space, power and plumbing for appliances, Worcester combi boiler and walk in pantry. The rear porch opens to the delightful courtyard garden with external power and water supply and composite decking so you can relax and enjoy the afternoon sunshine.