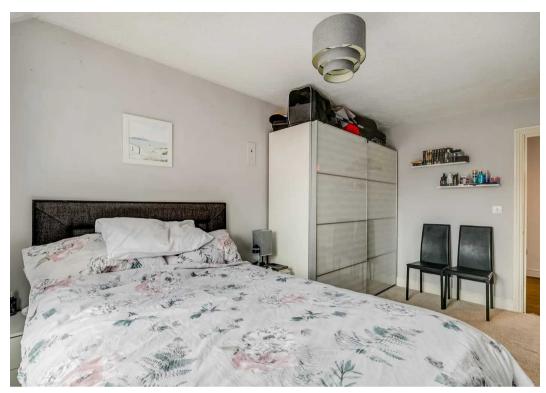

#### **Bedroom One**

14' 9" x 9' 9" (4.50m x 2.97m)

With Upvc double glazed window to side aspect, electric panel heater.

#### **Bedroom Two**

14' 10" x 6' 11" (4.52m x 2.11m)

With Upvc double glazed window to side aspect, electric panel heater.