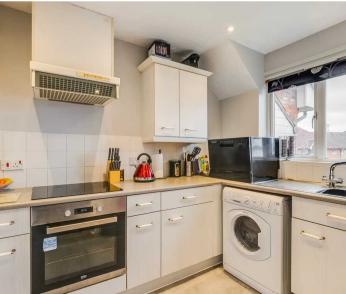

#### Kitchen

10' 3" x 7' 0" (3.12m x 2.13m)

With Upvc double glazed window to side aspect. Fitted with a range of wall and base storage units with work surfaces over incorporating a sink and drainer unit, built in oven with hob and extractor over, appliance space, tiled splash back areas.