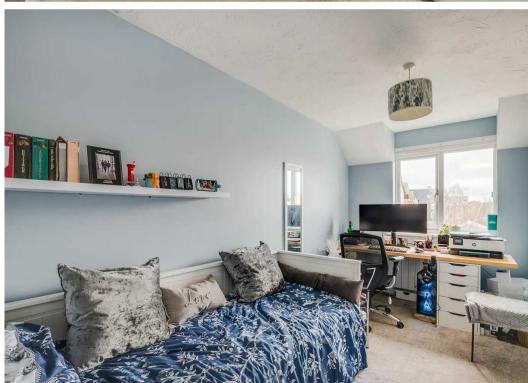

#### **Bedroom One**

14' 9" x 9' 9" (4.50m x 2.97m)

With Upvc double glazed window to side aspect, electric panel heater.

#### **Bedroom Two**

14' 10" x 6' 11" (4.52m x 2.11m)

With Upvc double glazed window to side aspect, electric panel heater.