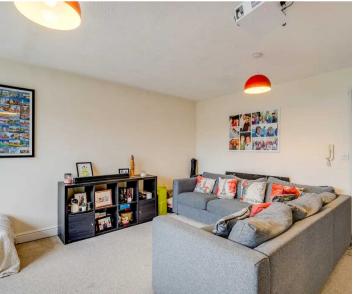

## **Reception Room**

16' 7" x 13' 8" (5.05m x 4.17m)

With Upvc double glazed window to side aspect, electric panel heater, entryphone, door to: