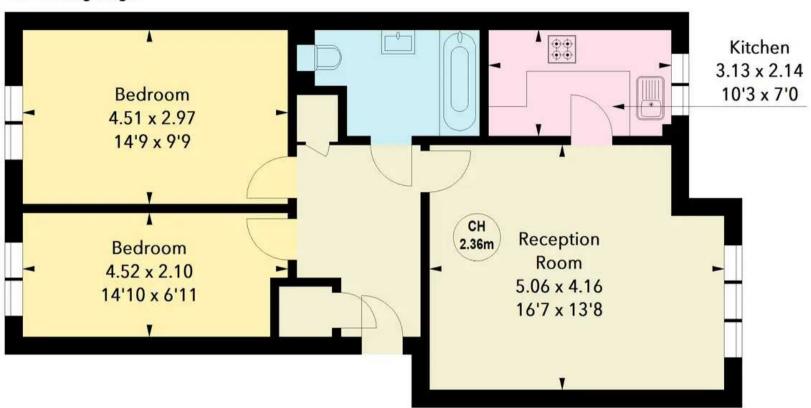

# Dixons Court, SG12

Approximate Area = 63.54 sq m / 684 sq ft

Key:

**CH - Ceiling Height** 

Third Floor

Illustration For Identification Purposes Only.
All measurements and areas are approximate, not to scale.
© Orange Tree Photography

## **Reception Room**

16' 7" x 13' 8" (5.05m x 4.17m)

With Upvc double glazed window to side aspect, electric panel heater, entryphone, door to:

#### Kitchen

10' 3" x 7' 0" (3.12m x 2.13m)

With Upvc double glazed window to side aspect. Fitted with a range of wall and base storage units with work surfaces over incorporating a sink and drainer unit, built in oven with hob and extractor over, appliance space, tiled splash back areas.

#### **Bedroom One**

14' 9" x 9' 9" (4.50m x 2.97m)

With Upvc double glazed window to side aspect, electric panel heater.

#### **Bedroom Two**

14' 10" x 6' 11" (4.52m x 2.11m)

With Upvc double glazed window to side aspect, electric panel heater.