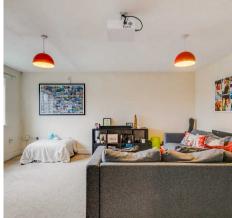

## **Reception Room**

16' 7" x 13' 8" (5.05m x 4.17m)

With Upvc double glazed window to side aspect, electric panel heater, entryphone, door to: