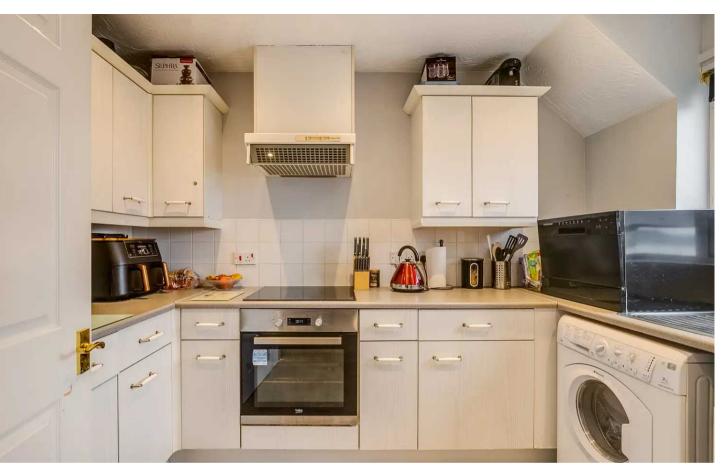

#### Kitchen

10' 3" x 7' 0" (3.12m x 2.13m)

With Upvc double glazed window to side aspect. Fitted with a range of wall and base storage units with work surfaces over incorporating a sink and drainer unit, built in oven with hob and extractor over, appliance space, tiled splash back areas.