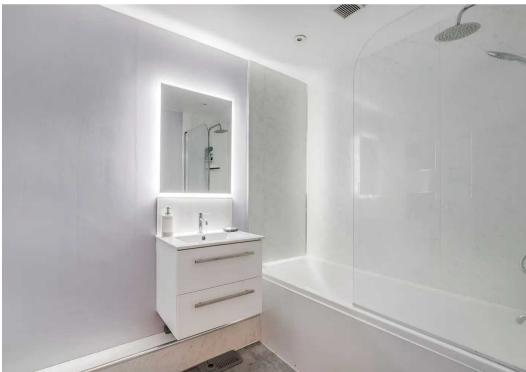

#### **Bathroom**

With Upvc double glazed window to rear aspect with obscure glass. Fitted with a suite comprising panel enclosed bath with shower over and glass shower screen, pedestal wash hand basin, low-level WC, tiled splashbacks, wall mounted Dimplex panel heater.