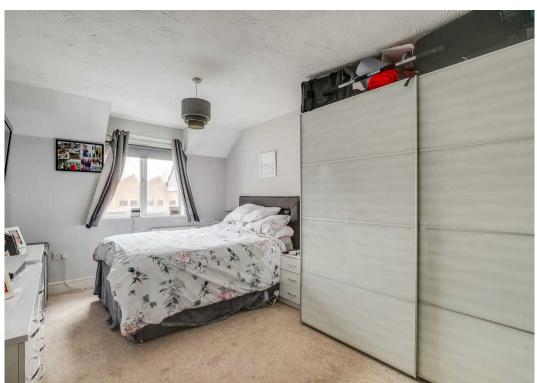

#### **Bedroom One**

14' 9" x 9' 9" (4.50m x 2.97m)

With Upvc double glazed window to side aspect, electric panel heater.

#### **Bedroom Two**

14' 10" x 6' 11" (4.52m x 2.11m)

With Upvc double glazed window to side aspect, electric panel heater.