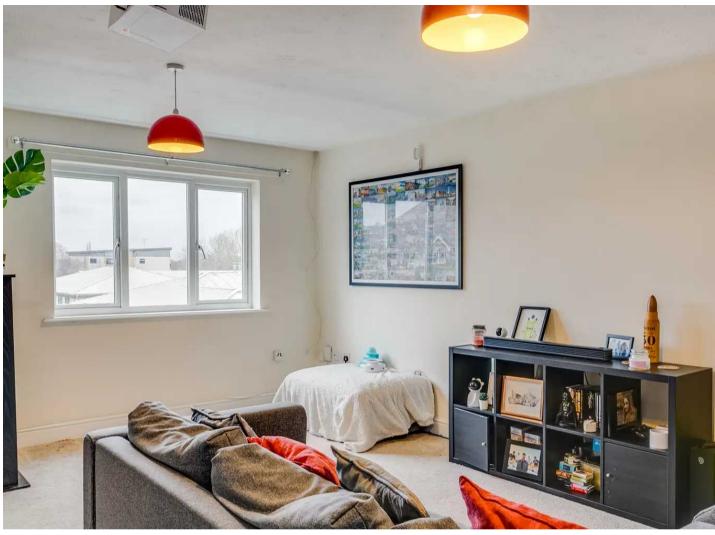

## **Reception Room**

16' 7" x 13' 8" (5.05m x 4.17m)

With Upvc double glazed window to side aspect, electric panel heater, entryphone, door to: