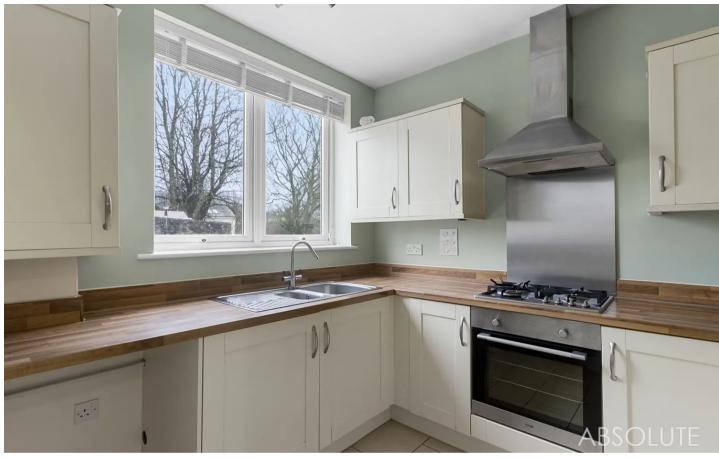

Tenure: Freehold

EPC Energy Efficiency Rating: B

- No onward chain
- Vacant possession
- Lounge/diner
- Fitted kitchen
- Ground floor WC
- Three double bedrooms, one with en suite shower room
- Family bathroom
- Easy to maintain rear garden enjoying a sunny aspect
- Allocated parking and visitors parking
- Internal viewing highly recommended