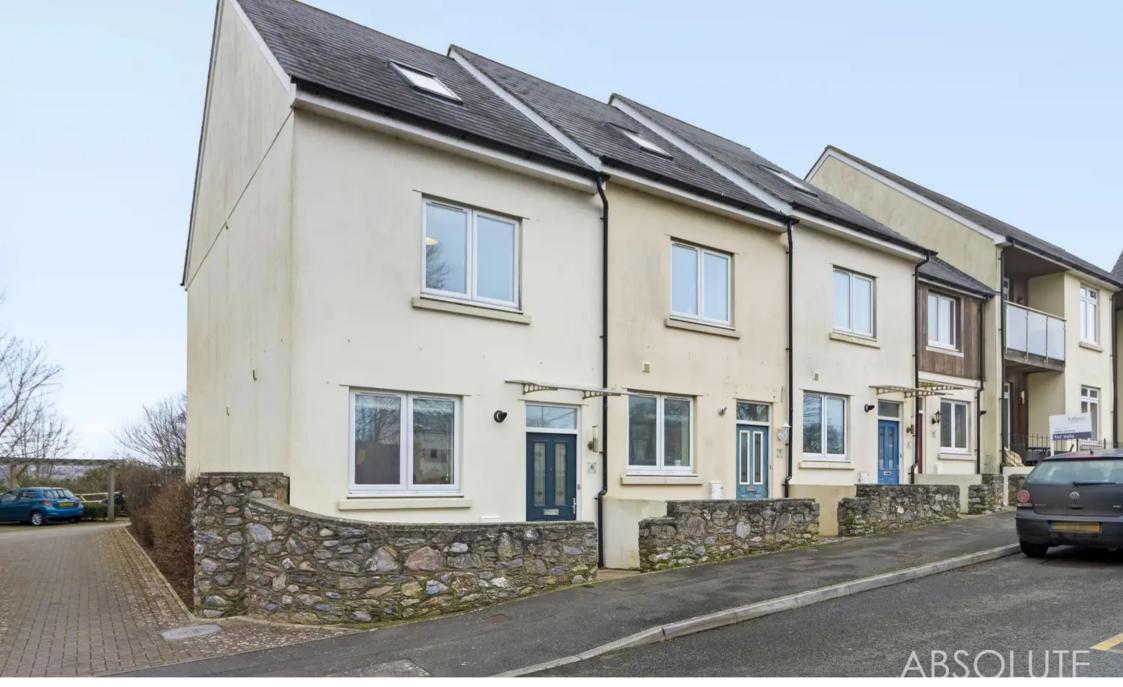

Marcent Row St. Marys Hill, Brixham - TQ5 9GQ £270,000

# Marcent Row St. Marys Hill

### Brixham

Exceptional 3-bed end terrace with no chain. Spread over 3 floors, it features lounge/diner, fitted kitchen, WC. Upstairs: 3 double beds, ensuite, family bath. Low maintenance rear garden with rear access. Allocated parking and ample visitor parking. Ideal for families or professionals. Must see!

Tenure: Freehold

EPC Energy Efficiency Rating: B

- No onward chain
- Vacant possession
- Lounge/diner
- Fitted kitchen
- Ground floor WC
- Three double bedrooms, one with en suite shower room
- Family bathroom
- Easy to maintain rear garden enjoying a sunny aspect
- Allocated parking and visitors parking
- Internal viewing highly recommended