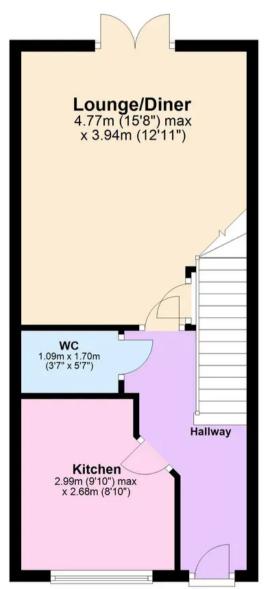

## **Ground Floor**

**First Floor** 

**Second Floor** 

Approx
Plan produced using PlanUp.