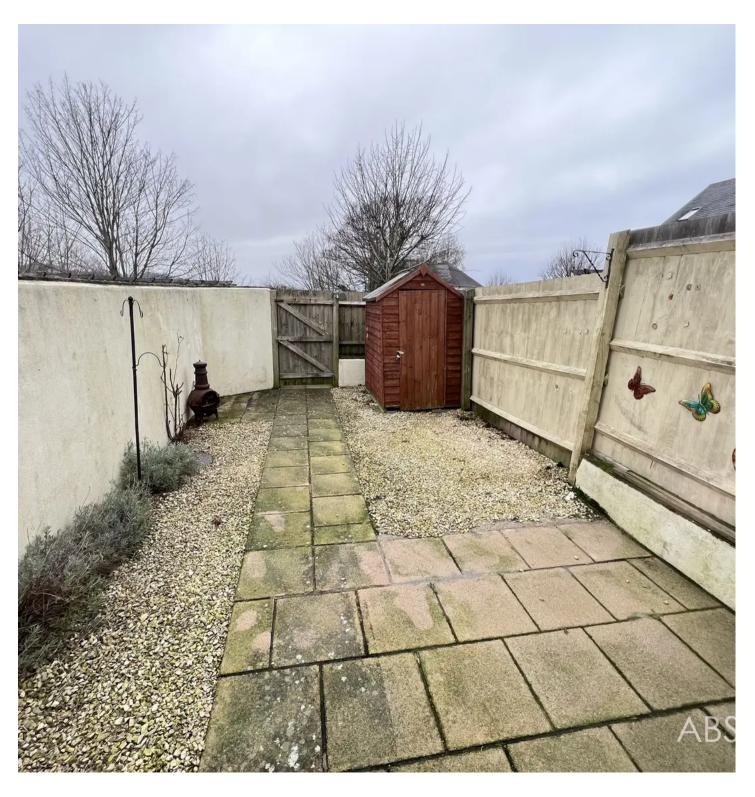

### Brixham

Exceptional 3-bed end terrace with no chain. Spread over 3 floors, it features lounge/diner, fitted kitchen, WC. Upstairs: 3 double beds, ensuite, family bath. Low maintenance rear garden with rear access. Allocated parking and ample visitor parking. Ideal for families or professionals. Must see!

Tenure: Freehold

EPC Energy Efficiency Rating: B

- No onward chain
- Vacant possession
- Lounge/diner
- Fitted kitchen
- Ground floor WC
- Three double bedrooms, one with en suite shower room
- Family bathroom
- Easy to maintain rear garden enjoying a sunny aspect
- Allocated parking and visitors parking
- Internal viewing highly recommended