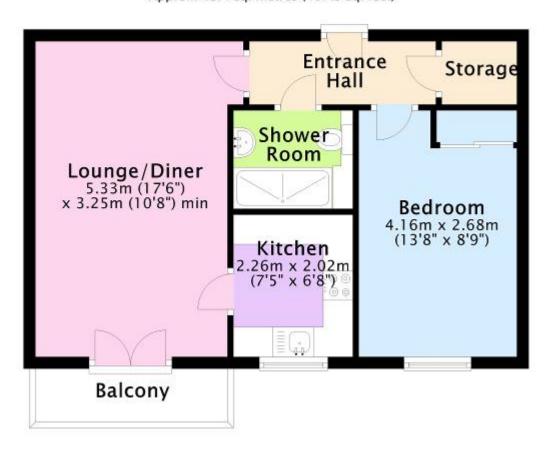

### APARTMENT 10 FLEUR DE LIS, 41 HIGH STREET, CHRISTCHURCH BH23 1AS

Website: www.michaeladam.co.uk Email: post@michaeladam.co.uk

First Floor Approx. 43.4 sq. metres (467.5 sq. feet)

Website: www.michaeladam.co.uk Email: post@michaeladam.co.uk