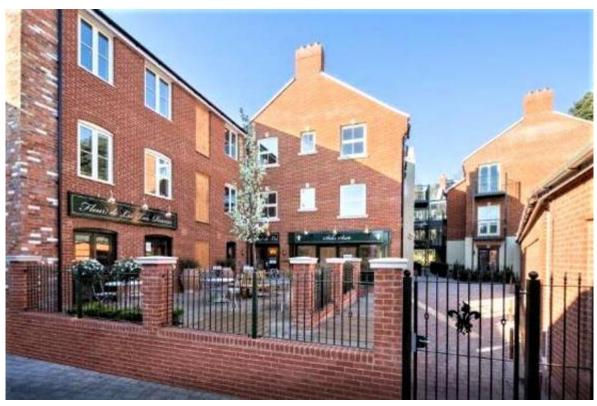

## APARTMENT 10 FLEUR DE LIS 41 HIGH STREET CHRISTCHURCH BH23 IAS

Price £215,000

Leasehold

OFFERED FOR SALE WITH NO FORWARD CHAIN IS THIS FIRST FLOOR RETIREMENT FLAT EXCLUSIVELY FOR THE OVER 60'S.

PRESENTED IN SHOW HOME CONDITION WITH ACCOMMODATION COMPRISING ENTRANCE HALL, LARGE STORE CUPBOARD, LOUNGE/DINER WITH BALCONY, MODERN KITCHEN WITH FITTED APPLIANCES, DOUBLE BEDROOM WITH BUILT IN WARDROBES AND LUXURIOUS SHOWER ROOM.

SITUATED IN THE VERY HEART OF THE TOWN CENTRE, FLEUR DE LIS WAS CONSTRUCTED IN 2015 AND COMPRISES OF 26 HIGH END APARTMENTS WITH A WIDE RANGE OF BENEFITS INCLUDING CCTV ENTRY SYSTEM, ON SITE CONCIERGE, DOUBLE GLAZING, ELECTRIC HEATING, STAIRS AND LIFT TO ALL FLOORS AND 24 HOUR ALARM SYSTEM TO THE GROUND FLOOR.