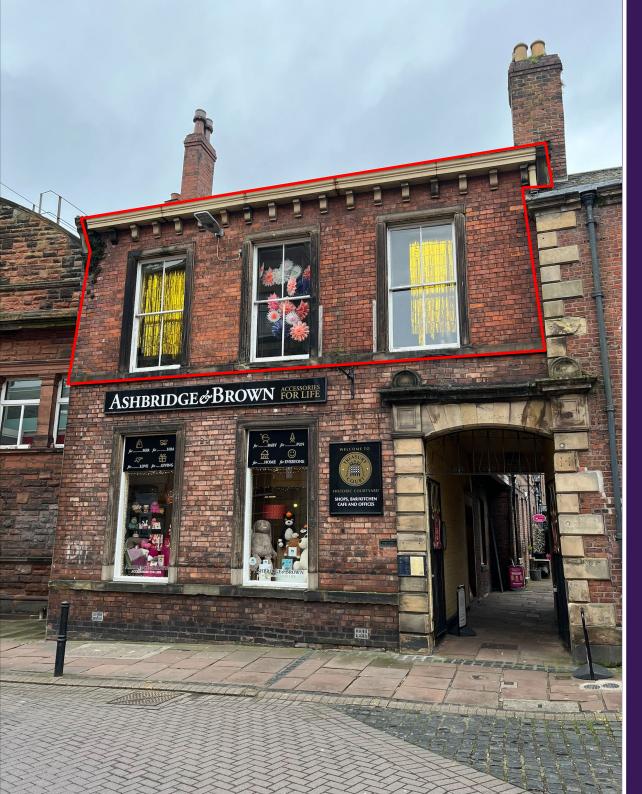

## LOCATION

The subject property is located in Carlisle City Centre, within the city's historic quarter. Treasury Court is situated on Fisher Street which is one of the main retail throughfares leading onto the Green Market and Scotch Street. The property can be accessed via both Fisher Street and Rosemary Lane, which provides good footfall to the property.

The attached plan shows the location of the premises in red (for identification purposes only).

### DESCRIPTION

Treasury Court provides a unique Grade II Listed development and a vibrant mix of retail units, offices, and leisure facilities.

The available office form part of an attractive brick built building accessed from a landscaped courtyard adjacent to the Namh Moon Thai Restaurant.