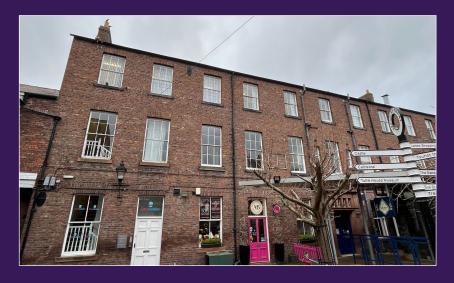

## LOCATION

The subject property is located in Carlisle City Centre, within the city's historic quarter. Treasury Court is situated on Fisher Street which is one of the main retail throughfares leading onto the Green Market and Scotch Street. The property can be accessed via both Fisher Street and Rosemary Lane, which provides good footfall to the property.

### DESCRIPTION

Treasury Court provides a unique Grade II Listed development and a vibrant mix of retail units, offices, and leisure facilities.

The available office form part of an attractive brick built building accessed from a landscaped courtyard adjacent to the Namh Moon Thai Restaurant.

Internally the accommodation provides modern open plan offices, carpeted throughout with suspended lighting and benefiting from a large shared kitchen and WC facilities. The offices overlook Treasury Court providing excellent natural light.