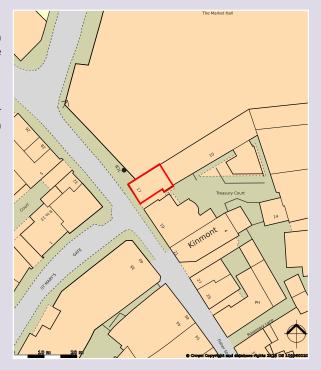

The attached plan shows the location of the premises in red (for identification purposes only).