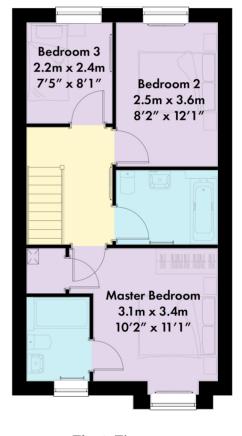

### **PLOT 450**

Ground Floor

First Floor

Please note: Kitchen layout is subject to final kitchen design.

New-build homes built with quality as standard, by people you can trust.

### Three Bedroom Semi Detached Home

Approx gross internal area 1006 sq ft / 93.4 sq m

**PLOT 450** 

Kitchen/Dining Room

Living Room

Master Bedroom

Family Bathroom

Please note: Kitchen layout is subject to final kitchen design. Computer generated images are for illustrative purposes and are designed to provide a visual guide of our new home designs. Actual surroundings may differ to the images.