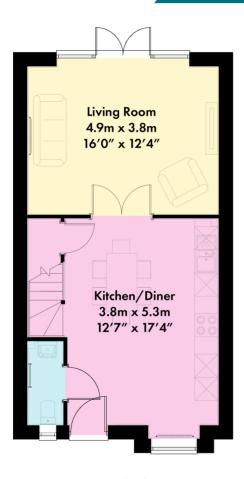

### **PLOT 450**

Ground Floor

First Floor

Please note: Kitchen layout is subject to final kitchen design.

New-build homes built with quality as standard, by people you can trust.

### Three Bedroom Semi Detached Home

Approx gross internal area 1006 sq ft / 93.4 sq m

**PLOT 450** 

Kitchen/Dining Room

Living Room

Master Bedroom

Family Bathroom

Please note: Kitchen layout is subject to final kitchen design. Computer generated images are for illustrative purposes and are designed to provide a visual guide of our new home designs. Actual surroundings may differ to the images.