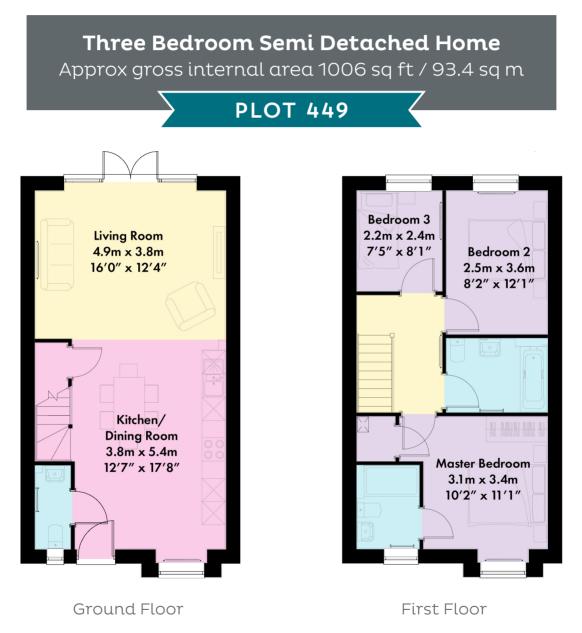

# The Oakley

**Three Bedroom Semi Detached Home** Approx gross internal area 1006 sq ft / 93.4 sq m

Kitchen/Dining Room

Living Room

Master Bedroom

Family Bathroom

Please note: Kitchen layout is subject to final kitchen design. Computer generated images are for illustrative purposes and are designed to provide a visual guide of our new home designs. Actual surroundings may differ to the images.