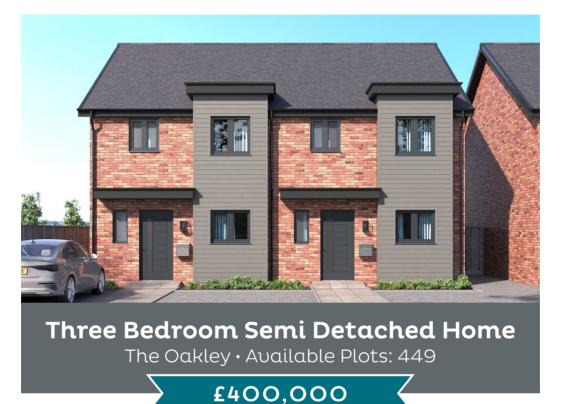

## The Oakley • Plot 449

- Contemporary 3-bedroom family home
- Quiet countryside location with excellent transport links
- High-quality kitchen fixtures and fittings as standard with; oven, hob, extractor fan, integrated fridge/freezer, dishwasher and combined washer/dryer
- Open plan kitchen/dining area

- Downstairs W.C
- Family bathroom
- Ensuite shower room to master bedroom
- Parking for 2 cars
- 10-year structural warranty
- Please note: Computer generated images are for illustrative purposes and are designed to provide a visual guide of our new home designs. Actual surroundings may differ to the images. Image above shows plots 448 & 449.