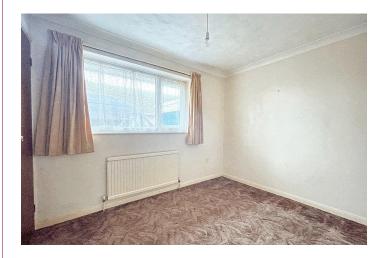

## **SPACIOUS ENTRANCE HALL**

LOUNGE/DINING ROOM 22'9" x 13'11" (6.93m x 4.24m)

KITCHEN/BREAKFAST ROOM 10'2" x 9'10" (3.09m x 2.99m)

**SOUTH FACING BEDROOM 1 13'7" x 12'5" (4.14m x 3.78m)** 

**SOUTH FACING BEDROOM 2** 12' x 9'11" (3.65m x 3.02m)

WEST FACING BEDROOM 3 10'1" x 7'8" (3.07m x 2.33m)

SHOWER ROOM/WC 7'5" x 6'7" (2.26m x 2.00m)