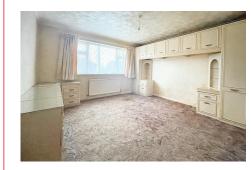

## **SPACIOUS ENTRANCE HALL**

LOUNGE/DINING ROOM 22'9" x 13'11" (6.93m x 4.24m)

KITCHEN/BREAKFAST ROOM 10'2" x 9'10" (3.09m x 2.99m)

**SOUTH FACING BEDROOM 1 13'7" x 12'5" (4.14m x 3.78m)** 

**SOUTH FACING BEDROOM 2** 12' x 9'11" (3.65m x 3.02m)