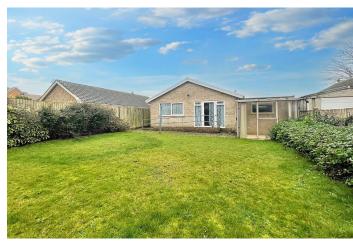

Outside: the front garden provides ample off road parking and access to the garage. The rear garden is also a good size and offers a great space for outside living with its paved patio and lawn area.

The accommodation with approximate room measurements comprises:

## FRONT GARDEN

GARAGE 19' max x 9'5" max (internal measurements) (5.79m x 2.87m)

**REAR GARDEN** 

Council tax band: D