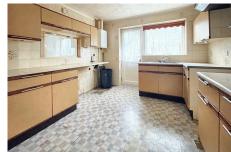

## **SPACIOUS ENTRANCE HALL**

LOUNGE/DINING ROOM 22'9" x 13'11" (6.93m x 4.24m)

KITCHEN/BREAKFAST ROOM 10'2" x 9'10" (3.09m x 2.99m)

**SOUTH FACING BEDROOM 1 13'7" x 12'5" (4.14m x 3.78m)** 

**SOUTH FACING BEDROOM 2** 12' x 9'11" (3.65m x 3.02m)