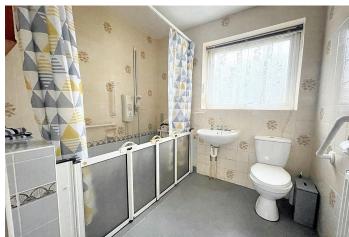

WEST FACING BEDROOM 3 10'1" x 7'8" (3.07m x 2.33m)

SHOWER ROOM/WC 7'5" x 6'7" (2.26m x 2.00m)