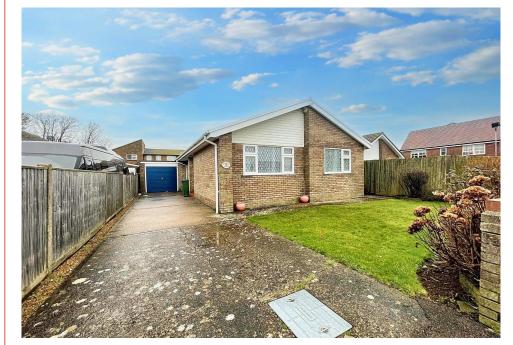

## carruthersandluck

salesandlettings

4 Firle Road, Peacehaven, BN10 8DD

**£375,000** 

www.carruthersandluck.co.uk

This large and spacious 3 bedroom detached bungalow is situated in a no through road in a central location in Peacehaven. The property is being sold with no onward chain and needs modernisation throughout, the spacious accommodation offers a good size lounge/dining room, kitchen/breakfast room, shower room/wc and separate wc.

Outside: the front garden provides ample off road parking and access to the garage. The rear garden is also a good size and offers a great space for outside living with its paved patio and lawn area.

The accommodation with approximate room measurements comprises:

## FRONT GARDEN

GARAGE 19' max x 9'5" max (internal measurements) (5.79m x 2.87m)

**REAR GARDEN** 

Council tax band: D