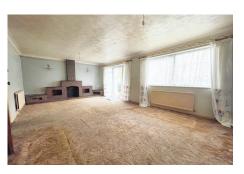

## **SPACIOUS ENTRANCE HALL**

LOUNGE/DINING ROOM 22'9" x 13'11" (6.93m x 4.24m)

KITCHEN/BREAKFAST ROOM 10'2" x 9'10" (3.09m x 2.99m)

**SOUTH FACING BEDROOM 1 13'7" x 12'5" (4.14m x 3.78m)** 

**SOUTH FACING BEDROOM 2** 12' x 9'11" (3.65m x 3.02m)