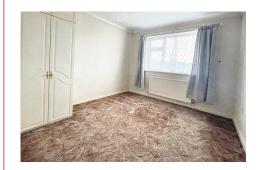

## **SPACIOUS ENTRANCE HALL**

LOUNGE/DINING ROOM 22'9" x 13'11" (6.93m x 4.24m)

KITCHEN/BREAKFAST ROOM 10'2" x 9'10" (3.09m x 2.99m)

**SOUTH FACING BEDROOM 1 13'7" x 12'5" (4.14m x 3.78m)** 

**SOUTH FACING BEDROOM 2** 12' x 9'11" (3.65m x 3.02m)

WEST FACING BEDROOM 3 10'1" x 7'8" (3.07m x 2.33m)

SHOWER ROOM/WC 7'5" x 6'7" (2.26m x 2.00m)