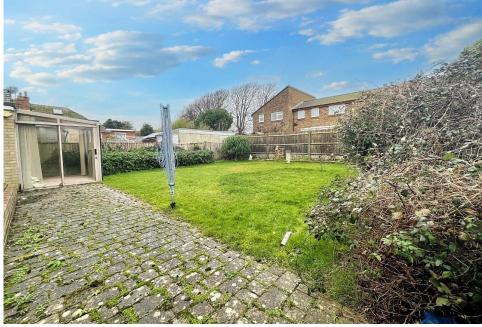

Outside: the front garden provides ample off road parking and access to the garage. The rear garden is also a good size and offers a great space for outside living with its paved patio and lawn area.

The accommodation with approximate room measurements comprises:

## FRONT GARDEN

GARAGE 19' max x 9'5" max (internal measurements) (5.79m x 2.87m)

**REAR GARDEN** 

Council tax band: D