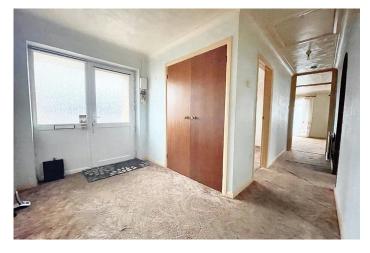

## **SPACIOUS ENTRANCE HALL**

LOUNGE/DINING ROOM 22'9" x 13'11" (6.93m x 4.24m)

KITCHEN/BREAKFAST ROOM 10'2" x 9'10" (3.09m x 2.99m)

**SOUTH FACING BEDROOM 1 13'7" x 12'5" (4.14m x 3.78m)** 

**SOUTH FACING BEDROOM 2** 12' x 9'11" (3.65m x 3.02m)