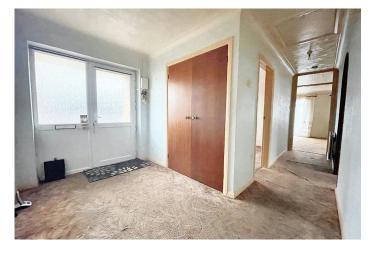

## **SPACIOUS ENTRANCE HALL**

LOUNGE/DINING ROOM 22'9" x 13'11" (6.93m x 4.24m)

KITCHEN/BREAKFAST ROOM 10'2" x 9'10" (3.09m x 2.99m)

**SOUTH FACING BEDROOM 1 13'7" x 12'5" (4.14m x 3.78m)** 

**SOUTH FACING BEDROOM 2** 12' x 9'11" (3.65m x 3.02m)