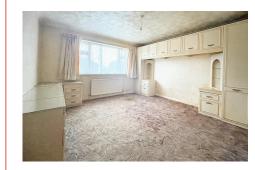

## **SPACIOUS ENTRANCE HALL**

LOUNGE/DINING ROOM 22'9" x 13'11" (6.93m x 4.24m)

KITCHEN/BREAKFAST ROOM 10'2" x 9'10" (3.09m x 2.99m)

**SOUTH FACING BEDROOM 1 13'7" x 12'5" (4.14m x 3.78m)** 

**SOUTH FACING BEDROOM 2** 12' x 9'11" (3.65m x 3.02m)

WEST FACING BEDROOM 3 10'1" x 7'8" (3.07m x 2.33m)

SHOWER ROOM/WC 7'5" x 6'7" (2.26m x 2.00m)