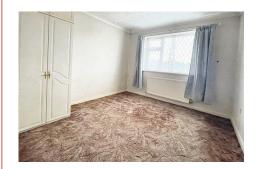

## **SPACIOUS ENTRANCE HALL**

LOUNGE/DINING ROOM 22'9" x 13'11" (6.93m x 4.24m)

KITCHEN/BREAKFAST ROOM 10'2" x 9'10" (3.09m x 2.99m)

**SOUTH FACING BEDROOM 1 13'7" x 12'5" (4.14m x 3.78m)** 

**SOUTH FACING BEDROOM 2** 12' x 9'11" (3.65m x 3.02m)

WEST FACING BEDROOM 3 10'1" x 7'8" (3.07m x 2.33m)

SHOWER ROOM/WC 7'5" x 6'7" (2.26m x 2.00m)