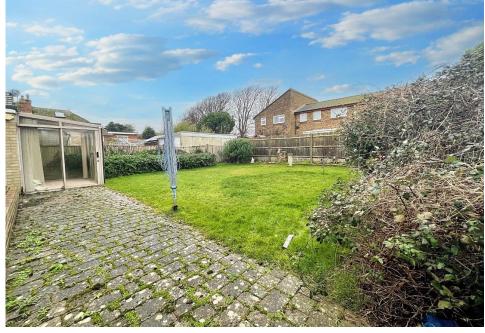

Outside: the front garden provides ample off road parking and access to the garage. The rear garden is also a good size and offers a great space for outside living with its paved patio and lawn area.

The accommodation with approximate room measurements comprises:

## FRONT GARDEN

GARAGE 19' max x 9'5" max (internal measurements) (5.79m x 2.87m)

**REAR GARDEN** 

Council tax band: D