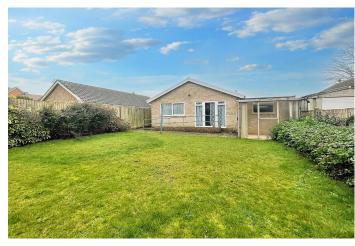

Outside: the front garden provides ample off road parking and access to the garage. The rear garden is also a good size and offers a great space for outside living with its paved patio and lawn area.

The accommodation with approximate room measurements comprises:

## FRONT GARDEN

GARAGE 19' max x 9'5" max (internal measurements) (5.79m x 2.87m)

**REAR GARDEN** 

Council tax band: D