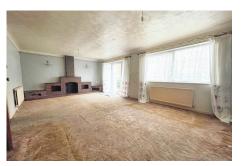

## **SPACIOUS ENTRANCE HALL**

LOUNGE/DINING ROOM 22'9" x 13'11" (6.93m x 4.24m)

KITCHEN/BREAKFAST ROOM 10'2" x 9'10" (3.09m x 2.99m)

**SOUTH FACING BEDROOM 1 13'7" x 12'5" (4.14m x 3.78m)** 

**SOUTH FACING BEDROOM 2** 12' x 9'11" (3.65m x 3.02m)