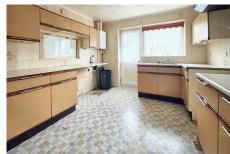

## **SPACIOUS ENTRANCE HALL**

LOUNGE/DINING ROOM 22'9" x 13'11" (6.93m x 4.24m)

KITCHEN/BREAKFAST ROOM 10'2" x 9'10" (3.09m x 2.99m)

**SOUTH FACING BEDROOM 1 13'7" x 12'5" (4.14m x 3.78m)** 

**SOUTH FACING BEDROOM 2** 12' x 9'11" (3.65m x 3.02m)