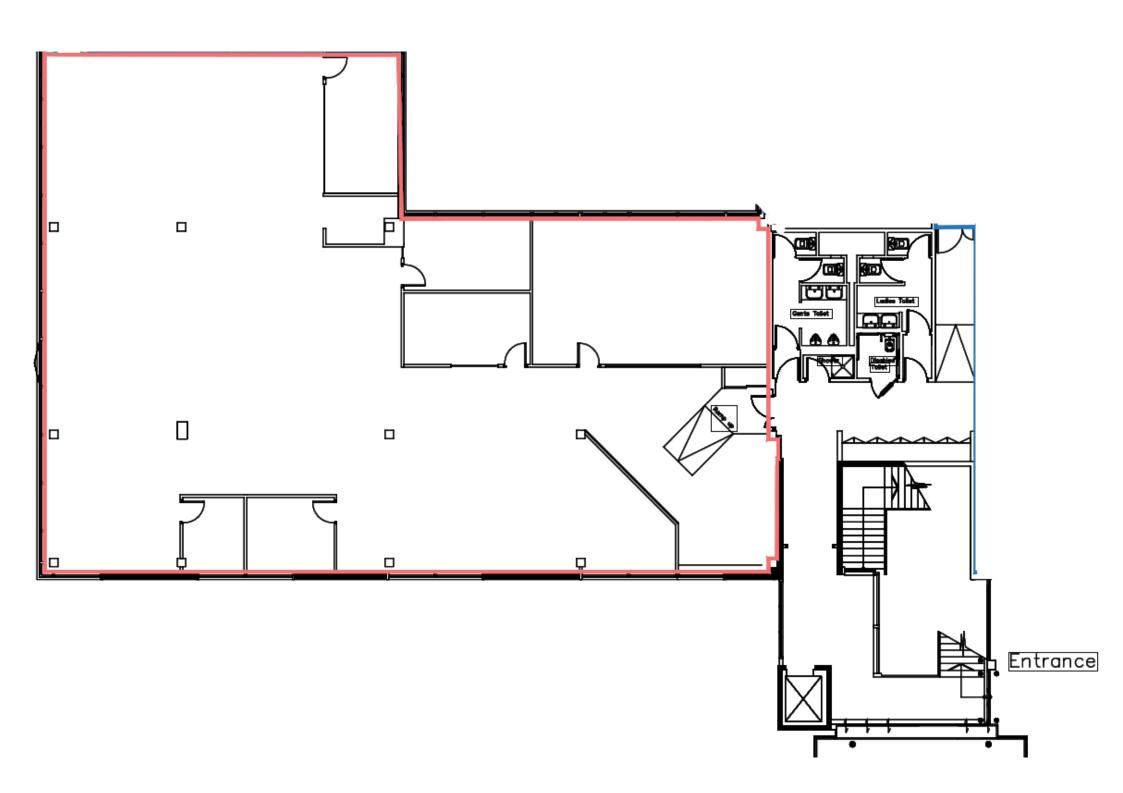

#### Accommodation

The accommodation comprises the following areas:

| Name                   | sq ft | sq m   | Availability |
|------------------------|-------|--------|--------------|
| 1st - 1st Floor Office | 4,340 | 403.20 | Available    |
| Total                  | 4.340 | 403.20 |              |