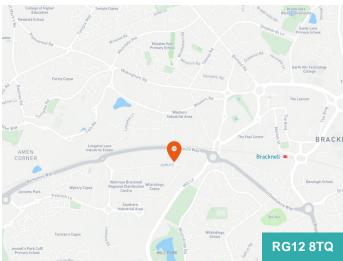

# Richmond House, Oldbury, RG12 8TQ

#### Location

Richmond House enjoys convenient access to the well-connected A329(M) linking Bracknell to J10 of the M4. Trains and buses to facilitate employee commutes, are located within a 15-minute walk from Richmond House. Proximity to London enhances the appeal of Bracknell as a business hub.

Its strategic location near the M4 motorway and Heathrow Airport makes it an ideal base for businesses with national or international operations.

Richmond House is surrounded by notable business occupiers, with Panasonic, Honda, The John Lewis Partnership/Waitrose and 3M among the prominent names in the vicinity.