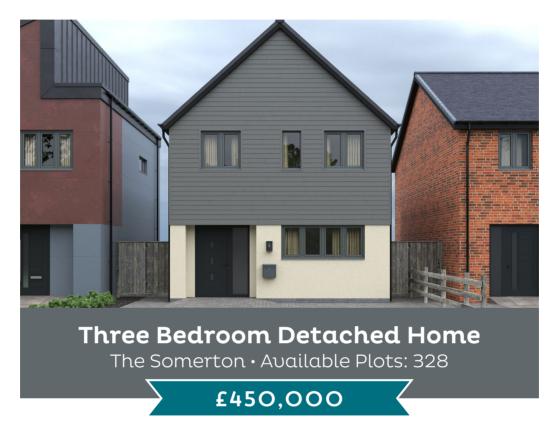

# The perfect place to create your dream home

### The Somerton • Plot 328

- Detached 3-bedroom family home
- Quiet countryside location with excellent transport links
- High-quality kitchen fixtures and fittings as standard with; oven, hob, extractor fan, integrated fridge/freezer, dishwasher and combined washer/dryer
- Open plan kitchen/dining area
- Downstairs W.C

- Ensuite shower room to master bedroom and walk-in wardrobe
- Vent Axia Mechanical Ventilation Heat Recovery (MVHR) system
- Mitsubishi air source heat pump
- Electric vehicle charging & parking for 2 cars
- 10-year structural warranty