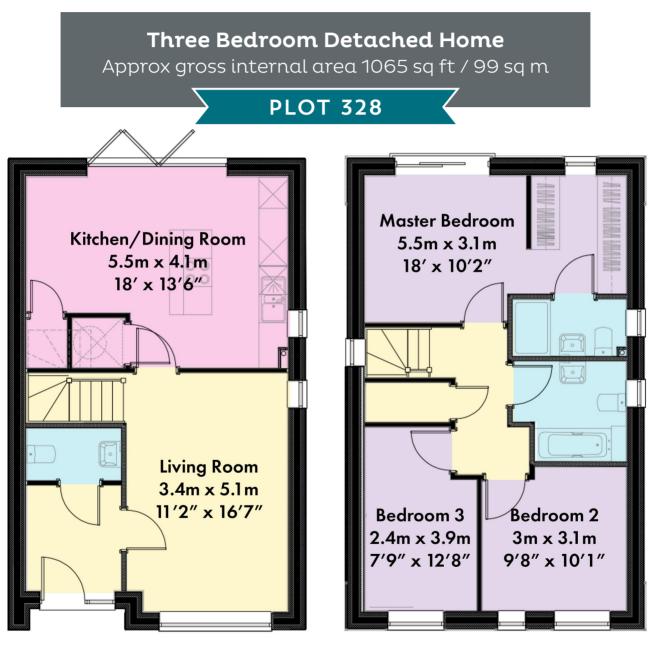

### The Somerton

Ground Floor

First Floor

New-build homes built with quality as standard, by people you can trust.

## The Somerton

#### Three Bedroom Detached Home

Approx gross internal area 1065 sq ft / 99 sq m

**PLOT 328** 

Kitchen/Dining Room

Living Room

Master Bedroom

Family Bathroom

Please note: Kitchen layout is subject to final kitchen design. Computer generated images are for illustrative purposes and are designed to provide a visual guide of our new home designs. Actual surroundings may differ to the images.