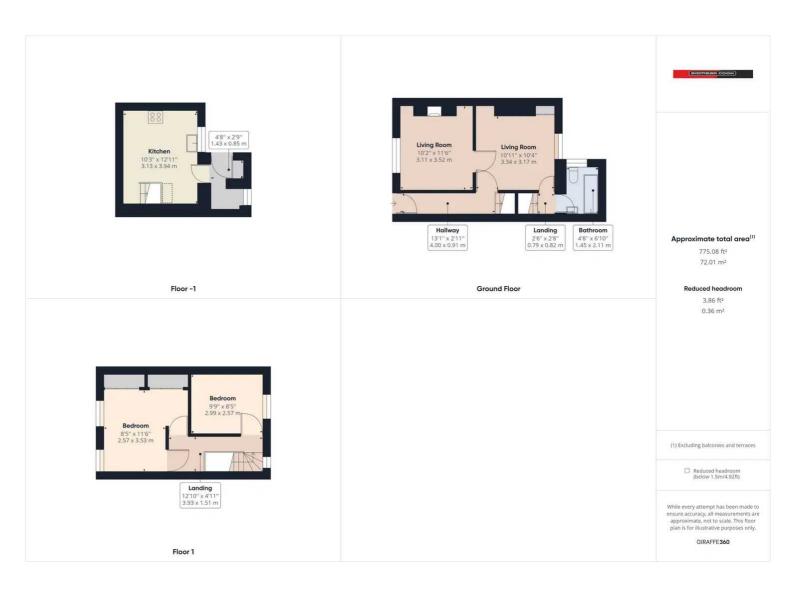

1 Bethcar Street, Ebbw Vale, Gwent, NP23 6HH Tel: 01495 302301 Email: ebbwvale@bidmeadcook.co.uk www.bidmeadcook.co.uk A stone, mid-terrace property having accommodation arranged over three floors. The accommodation comprises an entrance hallway, two reception rooms and bathroom to the ground floor. To the lower ground floor is a kitchen and utility room. There are two bedrooms to the first floor, however, this property previously had three bedrooms. Benefits include double glazing, a combi-gas central heating system, a rear garden having side access and outdoor storage. The boiler was installed during December 2023 and has a 5 year warranty.