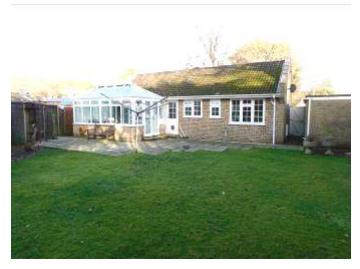

THE PROPERTY BENEFITS FROM GAS FIRED CENTRAL HEATING, DOUBLE GLAZING, PRIVATE AND WELL MAINTAINED FRONT AND REAR GARDENS, AMPLE OFF ROAD PARKING AND A DETACHED GARAGE. THERE IS ALSO THE ADDED BENEFIT OF BEING OFFERED FOR SALE WITH NO FORWARD CHAIN.

#### 19 BOSLEY CLOSE, CHRISTCHURCH BH23 2HQ

- MODERN DETACHED BUNGALOW
- UPDATED IN RECENT TIMES
- 3 DOUBLE BEDROOMS
- MODERN BATHROOM AND EN-SUITE
   SHOWER ROOM
- SPACIOUS DOUBLE ASPECT LOUNGE/DINER
- NO FORWARD CHAIN
- DOUBLE GLAZING
- GAS FIRED CENTRAL HEATING
- GOOD SIZE CONSERVATORY WITH UTILITY AREA
- QUIET CUL-DE-SAC
- ATTRACTIVE FRONT AND REAR GARDENS
- POPULAR LOCATION
- NEAR TO LOCAL SHOPS
- VIEWING ADVISED