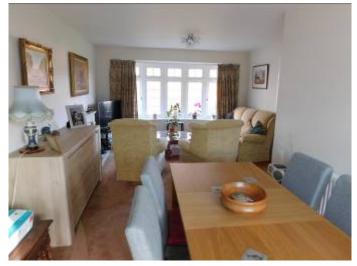

# 19 BOSLEY CLOSE CHRISTCHURCH BH23 2HQ

Price £485,000

Freehold

SITUATED AT THE END OF THIS ATTRACTIVE, QUIET CUL-DE-SAC IS THIS MODERNISED 3 BEDROOM

DETACHED BUNGALOW.

THE PROPERTY HAS BEEN UPDATED IN RECENT TIMES INCLUDING NEW KITCHEN, BATHROOM AND EN-SUITE, PLUS THE ADDITION OF A SPACIOUS CONSERVATORY WITH UTILITY AREA AND FRONT PORCH. THERE IS ALSO THE GOOD SIZE LOUNGE/DINER WITH DOUBLE ASPECT.

#### 19 BOSLEY CLOSE, CHRISTCHURCH BH23 2HQ

- MODERN DETACHED BUNGALOW
- UPDATED IN RECENT TIMES
- 3 DOUBLE BEDROOMS
- MODERN BATHROOM AND EN-SUITE
   SHOWER ROOM
- SPACIOUS DOUBLE ASPECT LOUNGE/DINER
- NO FORWARD CHAIN
- DOUBLE GLAZING
- GAS FIRED CENTRAL HEATING
- GOOD SIZE CONSERVATORY WITH UTILITY AREA
- QUIET CUL-DE-SAC
- ATTRACTIVE FRONT AND REAR GARDENS
- POPULAR LOCATION
- NEAR TO LOCAL SHOPS
- VIEWING ADVISED