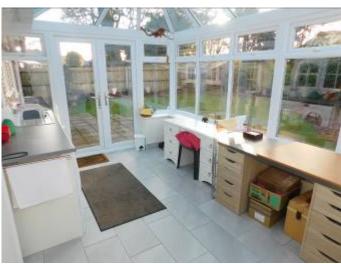

# 19 BOSLEY CLOSE CHRISTCHURCH BH23 2HQ

Price £485,000

Freehold

SITUATED AT THE END OF THIS ATTRACTIVE, QUIET CUL-DE-SAC IS THIS MODERNISED 3 BEDROOM

DETACHED BUNGALOW.

THE PROPERTY HAS BEEN UPDATED IN RECENT TIMES INCLUDING NEW KITCHEN, BATHROOM AND EN-SUITE, PLUS THE ADDITION OF A SPACIOUS CONSERVATORY WITH UTILITY AREA AND FRONT PORCH. THERE IS ALSO THE GOOD SIZE LOUNGE/DINER WITH DOUBLE ASPECT.

THE PROPERTY BENEFITS FROM GAS FIRED CENTRAL HEATING, DOUBLE GLAZING, PRIVATE AND WELL MAINTAINED FRONT AND REAR GARDENS, AMPLE OFF ROAD PARKING AND A DETACHED GARAGE. THERE IS ALSO THE ADDED BENEFIT OF BEING OFFERED FOR SALE WITH NO FORWARD CHAIN.