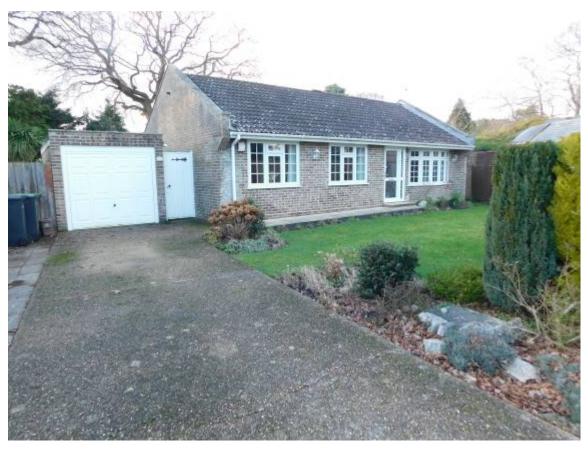

# 19 BOSLEY CLOSE CHRISTCHURCH BH23 2HQ

Price £485,000

Freehold

SITUATED AT THE END OF THIS ATTRACTIVE, QUIET CUL-DE-SAC IS THIS MODERNISED 3 BEDROOM

DETACHED BUNGALOW.

THE PROPERTY HAS BEEN UPDATED IN RECENT TIMES INCLUDING NEW KITCHEN, BATHROOM AND EN-SUITE, PLUS THE ADDITION OF A SPACIOUS CONSERVATORY WITH UTILITY AREA AND FRONT PORCH. THERE IS ALSO THE GOOD SIZE LOUNGE/DINER WITH DOUBLE ASPECT.

THE PROPERTY BENEFITS FROM GAS FIRED CENTRAL HEATING, DOUBLE GLAZING, PRIVATE AND WELL MAINTAINED FRONT AND REAR GARDENS, AMPLE OFF ROAD PARKING AND A DETACHED GARAGE. THERE IS ALSO THE ADDED BENEFIT OF BEING OFFERED FOR SALE WITH NO FORWARD CHAIN.

#### 19 BOSLEY CLOSE, CHRISTCHURCH BH23 2HQ

- MODERN DETACHED BUNGALOW
- UPDATED IN RECENT TIMES
- 3 DOUBLE BEDROOMS
- MODERN BATHROOM AND EN-SUITE
   SHOWER ROOM
- SPACIOUS DOUBLE ASPECT LOUNGE/DINER
- NO FORWARD CHAIN
- DOUBLE GLAZING
- GAS FIRED CENTRAL HEATING
- GOOD SIZE CONSERVATORY WITH UTILITY AREA
- QUIET CUL-DE-SAC
- ATTRACTIVE FRONT AND REAR GARDENS
- POPULAR LOCATION
- NEAR TO LOCAL SHOPS
- VIEWING ADVISED