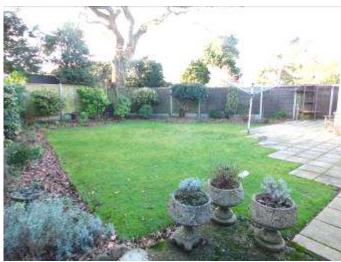

THE PROPERTY BENEFITS FROM GAS FIRED CENTRAL HEATING, DOUBLE GLAZING, PRIVATE AND WELL MAINTAINED FRONT AND REAR GARDENS, AMPLE OFF ROAD PARKING AND A DETACHED GARAGE. THERE IS ALSO THE ADDED BENEFIT OF BEING OFFERED FOR SALE WITH NO FORWARD CHAIN.

#### 19 BOSLEY CLOSE, CHRISTCHURCH BH23 2HQ

- MODERN DETACHED BUNGALOW
- UPDATED IN RECENT TIMES
- 3 DOUBLE BEDROOMS
- MODERN BATHROOM AND EN-SUITE
   SHOWER ROOM
- SPACIOUS DOUBLE ASPECT LOUNGE/DINER
- NO FORWARD CHAIN
- DOUBLE GLAZING
- GAS FIRED CENTRAL HEATING
- GOOD SIZE CONSERVATORY WITH UTILITY AREA
- QUIET CUL-DE-SAC
- ATTRACTIVE FRONT AND REAR GARDENS
- POPULAR LOCATION
- NEAR TO LOCAL SHOPS
- VIEWING ADVISED