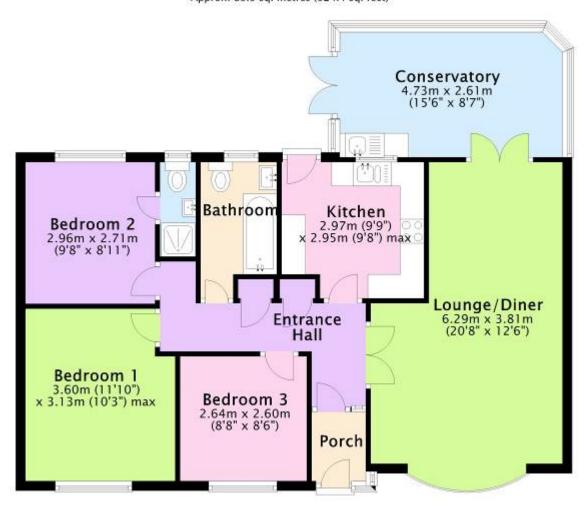

# 19 BOSLEY CLOSE CHRISTCHURCH BH23 2HQ

Price £485,000

Freehold

SITUATED AT THE END OF THIS ATTRACTIVE, QUIET CUL-DE-SAC IS THIS MODERNISED 3 BEDROOM

DETACHED BUNGALOW.

THE PROPERTY HAS BEEN UPDATED IN RECENT TIMES INCLUDING NEW KITCHEN, BATHROOM AND EN-SUITE, PLUS THE ADDITION OF A SPACIOUS CONSERVATORY WITH UTILITY AREA AND FRONT PORCH. THERE IS ALSO THE GOOD SIZE LOUNGE/DINER WITH DOUBLE ASPECT.

#### 19 BOSLEY CLOSE, CHRISTCHURCH BH23 2HQ

- MODERN DETACHED BUNGALOW
- UPDATED IN RECENT TIMES
- 3 DOUBLE BEDROOMS
- MODERN BATHROOM AND EN-SUITE
   SHOWER ROOM
- SPACIOUS DOUBLE ASPECT LOUNGE/DINER
- NO FORWARD CHAIN
- DOUBLE GLAZING
- GAS FIRED CENTRAL HEATING
- GOOD SIZE CONSERVATORY WITH UTILITY AREA
- QUIET CUL-DE-SAC
- ATTRACTIVE FRONT AND REAR GARDENS
- POPULAR LOCATION
- NEAR TO LOCAL SHOPS
- VIEWING ADVISED

# 19 BOSLEY CLOSE, CHRISTCHURCH BH23 2HQ

Website: www.michaeladam.co.uk Email: post@michaeladam.co.uk

Ground Floor Approx. 85.9 sq. metres (924.4 sq. feet)

Website: www.michaeladam.co.uk Email: post@michaeladam.co.uk