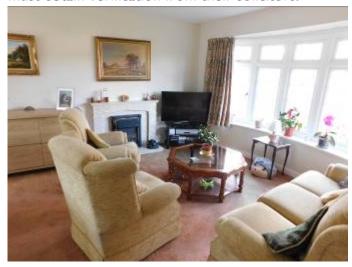

# 19 BOSLEY CLOSE CHRISTCHURCH BH23 2HQ

Price £485,000

Freehold

SITUATED AT THE END OF THIS ATTRACTIVE, QUIET CUL-DE-SAC IS THIS MODERNISED 3 BEDROOM

DETACHED BUNGALOW.

THE PROPERTY HAS BEEN UPDATED IN RECENT TIMES INCLUDING NEW KITCHEN, BATHROOM AND EN-SUITE, PLUS THE ADDITION OF A SPACIOUS CONSERVATORY WITH UTILITY AREA AND FRONT PORCH. THERE IS ALSO THE GOOD SIZE LOUNGE/DINER WITH DOUBLE ASPECT.

#### 19 BOSLEY CLOSE, CHRISTCHURCH BH23 2HQ

- MODERN DETACHED BUNGALOW
- UPDATED IN RECENT TIMES
- 3 DOUBLE BEDROOMS
- MODERN BATHROOM AND EN-SUITE
   SHOWER ROOM
- SPACIOUS DOUBLE ASPECT LOUNGE/DINER
- NO FORWARD CHAIN
- DOUBLE GLAZING
- GAS FIRED CENTRAL HEATING
- GOOD SIZE CONSERVATORY WITH UTILITY AREA
- QUIET CUL-DE-SAC
- ATTRACTIVE FRONT AND REAR GARDENS
- POPULAR LOCATION
- NEAR TO LOCAL SHOPS
- VIEWING ADVISED