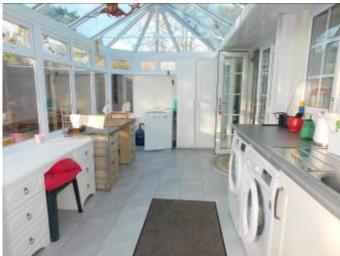

# 19 BOSLEY CLOSE CHRISTCHURCH BH23 2HQ

Price £485,000

Freehold

SITUATED AT THE END OF THIS ATTRACTIVE, QUIET CUL-DE-SAC IS THIS MODERNISED 3 BEDROOM

DETACHED BUNGALOW.

THE PROPERTY HAS BEEN UPDATED IN RECENT TIMES INCLUDING NEW KITCHEN, BATHROOM AND EN-SUITE, PLUS THE ADDITION OF A SPACIOUS CONSERVATORY WITH UTILITY AREA AND FRONT PORCH. THERE IS ALSO THE GOOD SIZE LOUNGE/DINER WITH DOUBLE ASPECT.

#### 19 BOSLEY CLOSE, CHRISTCHURCH BH23 2HQ

- MODERN DETACHED BUNGALOW
- UPDATED IN RECENT TIMES
- 3 DOUBLE BEDROOMS
- MODERN BATHROOM AND EN-SUITE
   SHOWER ROOM
- SPACIOUS DOUBLE ASPECT LOUNGE/DINER
- NO FORWARD CHAIN
- DOUBLE GLAZING
- GAS FIRED CENTRAL HEATING
- GOOD SIZE CONSERVATORY WITH UTILITY AREA
- QUIET CUL-DE-SAC
- ATTRACTIVE FRONT AND REAR GARDENS
- POPULAR LOCATION
- NEAR TO LOCAL SHOPS
- VIEWING ADVISED